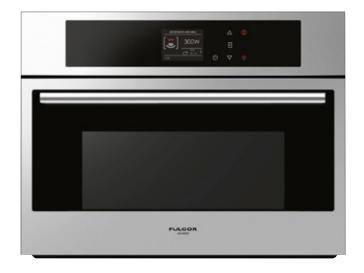

COMPACT 45 MICROWAVE OVEN AND GRILL

# **FCMO 4507 TM X**

Stainless steel interiors

Automatic cooking

CLEAN Programmes Automatic Cleaning

Microwave cooking

Safe Door

Power (MW) 1000 W

Thawing

# MICROWAVE OVEN WITH GRILL

CREACTIVE operating system Finish: Touch proof stainless steel