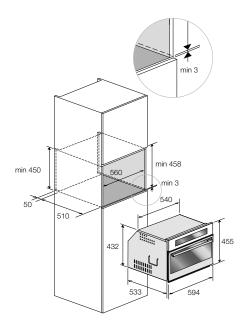

# COMPATIBLE WITH:

Warming drawer CWD 15 X (see page 90)

Touch proof stainless steel FCMO 4507 TM X
Code EAN 8019801017522