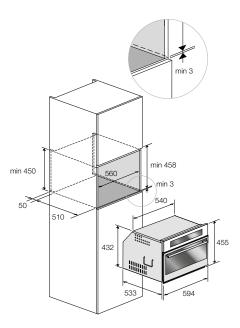

## COMPATIBLE WITH:

Warming drawer CWD 15 X (see page 90)

Touch proof stainless steel FQSO 4505 MT X Code EAN 8019801017102