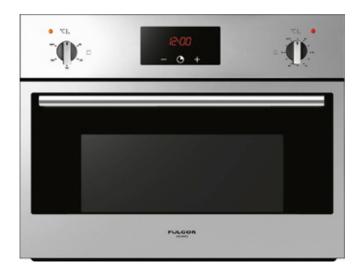

COMPACT 45 STEAM OVEN

# FQSO 4505 MT X

Steel Grill Racks

Steam lime scale filter

Safe Door

interiors

# STEAM OVEN WITH GRILL

Digital control Finish: Touch proof stainless steel

# PERFORMANCE

Steam cooking Electric grill

## FEATURES

Digital control and metal knobs Magnetic water filter Stainless steel interior

### SAFETY

Safety door Door contact switch Tangential cooling ventilation