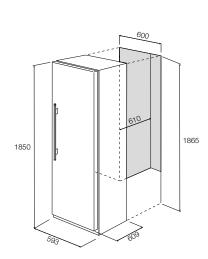

## SINGLE DOOR REFRIGERATOR SLOT IN INSTALLATION

Energy Class A++

Stainless steel door with handle

Right-hand (non-reversible) hinge

Total capacity 352 litres

LCD electronic display with sensor controls

Control for "RAPID CHILL"