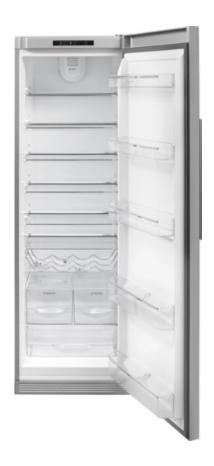

## SINGLE DOOR REFRIGERATOR SLOT IN INSTALLATION

Energy Class A++

Stainless steel door with handle

Right-hand (non-reversible) hinge

Total capacity 352 litres

LCD electronic display with sensor controls

Control for "RAPID CHILL"

Control for "VACATION FUNCTION"

Door open alarm system

Internal LED lighting

Forced cold air fan (AIR+)

Anti-bacterial inner lining

6 tempered safety-glass shelves, height adjustable

Metal bottle rack

5 shelves on inside of door

Egg tray

2 fruit and vegetable drawers

1 large drawer

Automatic defrosting