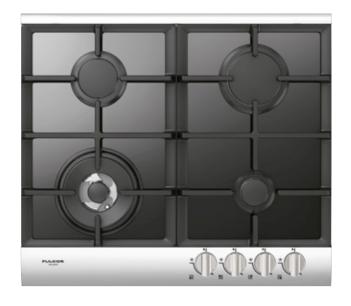

GAS HOBS

# QLH 604 G WK BK

Bevelled glass

Gas Safety

8mm thick glass

Semi-flush top installation

Gas powered

External dimension 60 cm

Wok Burner

#### GAS HOB

Tempered glass finish with brushed metal profiles

## PERFORMANCE

4 Burners including 1 Wok burner (4.0 kW)

#### **FEATURES**

8 mm tempered glass surface Control panel and rear profile in brushed metal Electronic ignition Steel knobs Cast iron trivets