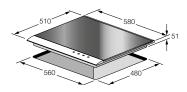

# QLH 604 G WK BK

Bevelled glass

Gas Safety

8mm thick glass

Semi-flush top installation

Gas powered

External dimension 60 cm

Wok Burner