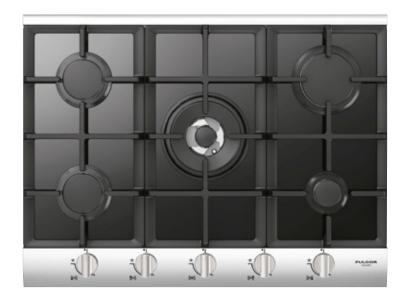

#### GAS HOB

Tempered glass finish with brushed metal profiles

## PERFORMANCE

5 Burners including 1 Wok burner (4.0 kW)

#### **FEATURES**

8 mm tempered glass surface
Control panel and rear profile in satin-finish metal
Electronic ignition
Steel knobs
Cast iron trivets