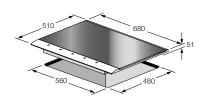

# QLH 705 G WK BK X

Bevelled glass

Gas Safety

8mm thick glass

Semi-flush top installation

Gas powered

External dimension 70 cm