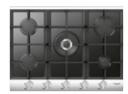

#### GAS HOB

Tempered glass finish with brushed metal profiles

## PERFORMANCE

5 Burners including 1 Wok burner (4.0 kW)

#### **FEATURES**

8 mm tempered glass surface
Control panel and rear profile in satin-finish metal
Electronic ignition
Steel knobs
Cast iron trivets