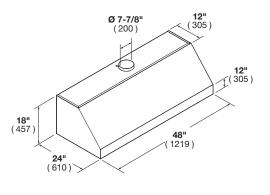

## OPTIONAL ACCESSORIES

F6CK48-12 FMFIL Chimney cover Charcoal filter

- Gas hob 24 3/4" - 63 cm

48" PROFESSIONAL HOOD

| CODE ID                                 | F6PH48DS1 - 48" PROFESSIONAL HOOD                             |
|-----------------------------------------|---------------------------------------------------------------|
| Series and Finish                       | 600 Series - Professional Design - Stainless Steel (AISI 430) |
| CONTROL PANEL                           |                                                               |
| Control Type                            | 4 speed mechanical control                                    |
| PERFORMANCES                            |                                                               |
| Output (CFM)                            | 1000                                                          |
| Sound Level (dB)                        | 75                                                            |
| Motor                                   | Twin Motor                                                    |
| Venting Type                            | Ducted and recirculating                                      |
| FEATURES                                |                                                               |
| Filter Style                            | Pro Baffle                                                    |
| Lighting                                | 6 x 1.2W LED                                                  |
| Single duct diameter                    | 7 - 7/8" (200 mm)                                             |
| DIMENSIONS/WEIGHT                       |                                                               |
| Overall dim - Width                     | 47 - 7/8" (1216 mm)                                           |
| Overall dim - Height                    | 18" (460 mm)                                                  |
| Overall dim - Depth                     | 24" (610 mm)                                                  |
| Gross Weight                            | 90 lbs (41 kg)                                                |
| POWER / RATINGS (115 V, 60 HZ)          |                                                               |
| Watts / Amps                            | 540W - 4.70A                                                  |
| Power Cable                             | Nema 5-15P                                                    |
| INSTRUCTIONS FOR USE                    |                                                               |
| Use & Care Manual / Installation Manual | English / French / Spanish                                    |