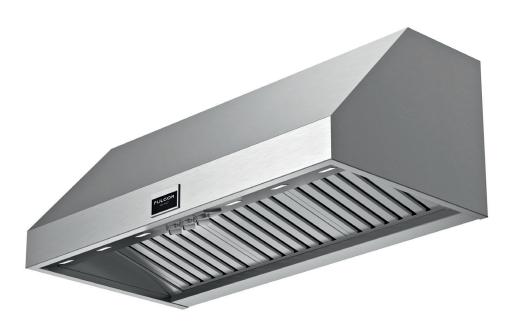

## HOOD

Scotch brite stainless steel (AISI 430) Heavy Duty Control Panel with Knobs 4 + 4 Speed Mechanical Control LED lighting Led 6x1,2 W - 3200 K Double fan motors 1000 CFM 75 dB sound rating Baffle filter Minimum distance: - Electric hob 20 1/2" - 52 cm

## OPTIONAL ACCESSORIES

F6CK48-12 FMFIL Chimney cover Charcoal filter

- Gas hob 24 3/4" - 63 cm

48" PROFESSIONAL HOOD

| CODE ID                                 | F6PH48DS1 - 48" PROFESSIONAL HOOD                             |
|-----------------------------------------|---------------------------------------------------------------|
| Series and Finish                       | 600 Series - Professional Design - Stainless Steel (AISI 430) |
| CONTROL PANEL                           |                                                               |
| Control Type                            | 4 speed mechanical control                                    |
| PERFORMANCES                            |                                                               |
| Output (CFM)                            | 1000                                                          |
| Sound Level (dB)                        | 75                                                            |
| Motor                                   | Twin Motor                                                    |
| Venting Type                            | Ducted and recirculating                                      |
| FEATURES                                |                                                               |
| Filter Style                            | Pro Baffle                                                    |
| Lighting                                | 6 x 1.2W LED                                                  |
| Single duct diameter                    | 7 - 7/8" (200 mm)                                             |
| DIMENSIONS/WEIGHT                       |                                                               |
| Overall dim - Width                     | 47 - 7/8" (1216 mm)                                           |
| Overall dim - Height                    | 18" (460 mm)                                                  |
| Overall dim - Depth                     | 24" (610 mm)                                                  |
| Gross Weight                            | 90 lbs (41 kg)                                                |
| POWER / RATINGS (115 V, 60 HZ)          |                                                               |
| Watts / Amps                            | 540W - 4.70A                                                  |
| Power Cable                             | Nema 5-15P                                                    |
| INSTRUCTIONS FOR USE                    |                                                               |
| Use & Care Manual / Installation Manual | English / French / Spanish                                    |