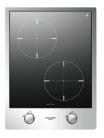

**Induction hob 40** 

**CPH 402 ID X** 

- Metal knobs with stainless steel finish
- Stainless steel finish
- 2 independent cooking zones
- Automatic heating
- Digital power level indicator
- Booster

## **Features**

This hob features a 1 mm thick edge. This way, it can be flush-mounted or semi-flush-mounted on the kitchen's countertop. The stainless steel knobs make it easy to choose the cooking settings.

The hob features 2 independent cooking zones and a safety system that includes an end-of-cooking beep and residual heat indicator (H). It also comes with a surface cleaning scraper.

STAINLESS STEEL CPH 402 ID X EAN 8019801014460