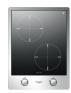

**Induction hob 40** 

**CPH 402 ID X** 

- Metal knobs with stainless steel finish
- Stainless steel finish
- 2 independent cooking zones
- Automatic heating
- Digital power level indicator
- Booster

## **Features**

This hob features a 1 mm thick edge. This way, it can be flush-mounted or semi-flush-mounted on the kitchen's countertop. The stainless steel knobs make it easy to choose the cooking settings.

The hob features 2 independent cooking zones and a safety system that includes an end-of-cooking beep and residual heat indicator (H). It also comes with a surface cleaning scraper.

STAINLESS STEEL CPH 402 ID X EAN 8019801014460