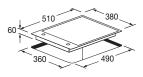

## STEEL INDUCTION HOBS

|                                 | CPH 402 ID X                      |
|---------------------------------|-----------------------------------|
| Type / Finish                   | 2 cooking zones / Stainless Steel |
| PERFORMANCE                     |                                   |
| Ø 260                           | -                                 |
| Ø 180                           | 1400 / 2000 W                     |
| Ø 160                           | 1400 W                            |
| Max electrical power (W)        | 3450 W                            |
| FEATURES                        |                                   |
| Regulation with metal knobs no. | 2                                 |
| Power levels no.                | 9 + P                             |
| Residual heat detector (H)      | •                                 |
| ACCESSORIES                     |                                   |
| Scraper / Power cord            | •/•                               |
| DIMENSIONS                      |                                   |
| Product (W x H x D) mm          | 380 x 60 x 510                    |
| Built-In Cut Out (W x D) mm     | 360 x 490                         |
|                                 |                                   |