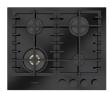

## Gas hob 60

FPH 604 G WK BKG

- Electric ignition under the knob
- Black Glass finish
- Burners with brass flame spreader
- Brass wok burner
- Professional cast iron grates
- Metal knobs with matte black finish

## **Features**

The 60 cm hob has a unique and exclusive design and features a black or white glass finish, metal knobs with a ring nut, and 4 brass burners with a flame spreader. Wok (4.0 kW) on the bottom left-hand side. The provided cast iron continuous grates ensure maximum safety and comfort when moving the pans from one burner to another.