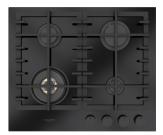

## Gas hob 60

FPH 604 G WK BKG

- Electric ignition under the knob
- Black Glass finish
- Burners with brass flame spreader
- Brass wok burner
- Professional cast iron grates
- Metal knobs with matte black finish

## **Features**

The 60 cm hob has a unique and exclusive design and features a black or white glass finish, metal knobs with a ring nut, and 4 brass burners with a flame spreader. Wok (4.0 kW) on the bottom left-hand side. The provided cast iron continuous grates ensure maximum safety and comfort when moving the pans from one burner to another.