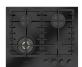

## Gas hob 60

FPH 604 G WK BKG

- Electric ignition under the knob
- Black Glass finish
- Burners with brass flame spreader
- Brass wok burner
- Professional cast iron grates
- Metal knobs with matte black finish

## **Features**

The 60 cm hob has a unique and exclusive design and features a black or white glass finish, metal knobs with a ring nut, and 4 brass burners with a flame spreader. Wok (4.0 kW) on the bottom left-hand side. The provided cast iron continuous grates ensure maximum safety and comfort when moving the pans from one burner to another.