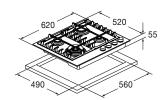

|                                        | FPH 604 G WK BKG        |
|----------------------------------------|-------------------------|
| Туре                                   | Gas hob 60              |
| Finish                                 | Black Glass             |
| GAS BURNER PERFORMANCE                 |                         |
| Front RH                               | 1000 W                  |
| Rear RH                                | 3000 W                  |
| LH wok                                 | -                       |
| Front LH                               | 4000 W                  |
| Rear LH                                | 1750 W                  |
| Front centre                           | -                       |
| Rear centre                            |                         |
| CONTROLS - FEATURES                    |                         |
| Knob regulation                        | •                       |
| Electric ignition under the knob       | •                       |
| Gas safety                             | •                       |
| Cast-iron grids / Burners - brass ring | • / 4                   |
| ACCESSORIES                            |                         |
| Wok adapter                            | •                       |
| POWER RATING                           |                         |
| Voltage / Frequency (V - Hz)           | 220 - 240 V; 50 - 60 Hz |
| Power cord                             | •                       |
| Plug                                   | Schuko                  |
| DIMENSIONS                             |                         |
| Width (mm)                             | 620                     |
| Height (mm)                            | 55                      |
| Depth (mm)                             | 520                     |
| Built-In Cut Out (W x D) mm            | 560 x 490               |