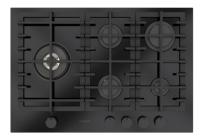

## Gas hob 75

FPH 755 G WK BKG

- Electric ignition under the knob
- Black Glass finish
- Burners with brass flame spreader
- Brass wok burner
- Professional cast iron grates
- Metal knobs with matte black finish

## **Features**

The 75 cm hob has a unique and exclusive design and features a black or white glass finish, metal knobs with a ring nut, and 5 brass burners with a flame spreader. Wok (4.0 kW) on the left-hand side. The provided cast iron continuous grates ensure maximum safety and comfort when moving the pans from one burner to another.