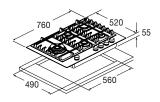

|                                        | FPH 755 G WK BKG        |
|----------------------------------------|-------------------------|
| Туре                                   | Gas hob 75              |
| Finish                                 | Black Glass             |
| GAS BURNER PERFORMANCE                 |                         |
| Front RH                               | 1000 W                  |
| Rear RH                                | 3000 W                  |
| LH wok                                 | 4000 W                  |
| Front LH                               | -                       |
| Rear LH                                | -                       |
| Front centre                           | 1750 W                  |
| Rear centre                            | 1750 W                  |
| CONTROLS - FEATURES                    |                         |
| Knob regulation                        | •                       |
| Electric ignition under the knob       | •                       |
| Gas safety                             | •                       |
| Cast-iron grids / Burners - brass ring | •/5                     |
| ACCESSORIES                            |                         |
| Wok adapter                            | •                       |
| POWER RATING                           |                         |
| Voltage / Frequency (V - Hz)           | 220 - 240 V; 50 - 60 Hz |
| Power cord                             | •                       |
| Plug                                   | Schuko                  |
| DIMENSIONS                             |                         |
| Width (mm)                             | 760                     |
| Height (mm)                            | 55                      |
| Depth (mm)                             | 520                     |
| Built-In Cut Out (W x D) mm            | 560 x 490               |