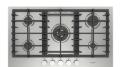

## Gas hob 90

FPH 9041 G WK X

- Electric ignition under the knob
- Fine satin-finish stainless steel finish
- Low Edge profile
- Burners with brass flame spreader
- Brass wok burner
- Professional cast iron grates
- Metal knobs with a stainless steel finish

## **Features**

This hob features metal knobs with a ring nut and 5 brass burners with a flame spreader. Wok (4.0 kW) in the centre. The provided cast iron continuous grates ensure maximum safety and comfort when moving the pans from one burner to another.

Moreover, safety is ensured by a thermocouple system that stops accidental gas leaks.

It comes with a cast iron wok adapter.

STAINLESS STEEL FPH 9041 G WK X EAN 8019801032426

fulgor-milano.com **FULGOR** MILANO