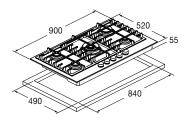

| FPH 9041 G WK X         |
|-------------------------|
| Gas hob 90              |
| Stainless Steel         |
| Cital nood octor        |
| 1000 W                  |
| 3000 W                  |
| -                       |
| 1750 W                  |
| 1750 W                  |
| 4000 W                  |
| -                       |
| _                       |
|                         |
| •                       |
| •                       |
| •                       |
| •/5                     |
| , ,                     |
| •                       |
|                         |
| 220 - 240 V; 50 - 60 Hz |
| •                       |
| Schuko                  |
| 2                       |
| 900 x 55 x 520          |
| 840 x 490               |
|                         |