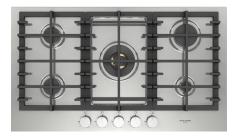

## Gas hob 90

FPH 9041 G WK X

- Electric ignition under the knob
- Fine satin-finish stainless steel finish
- Low Edge profile
- Burners with brass flame spreader
- Brass wok burner
- Professional cast iron grates
- Metal knobs with a stainless steel finish

## **Features**

This hob features metal knobs with a ring nut and 5 brass burners with a flame spreader. Wok (4.0 kW) in the centre. The provided cast iron continuous grates ensure maximum safety and comfort when moving the pans from one burner to another.

Moreover, safety is ensured by a thermocouple system that stops accidental gas leaks.

It comes with a cast iron wok adapter.

STAINLESS STEEL FPH 9041 G WK X EAN 8019801032426

fulgor-milano.com **FULGOR** MILANO