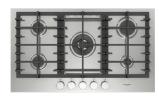

## Gas hob 90

FPH 9041 G WK X

- Electric ignition under the knob
- Fine satin-finish stainless steel finish
- Low Edge profile
- Burners with brass flame spreader
- Brass wok burner
- Professional cast iron grates
- Metal knobs with a stainless steel finish

## **Features**

This hob features metal knobs with a ring nut and 5 brass burners with a flame spreader. Wok (4.0 kW) in the centre. The provided cast iron continuous grates ensure maximum safety and comfort when moving the pans from one burner to another.

Moreover, safety is ensured by a thermocouple system that stops accidental gas leaks.

It comes with a cast iron wok adapter.

STAINLESS STEEL FPH 9041 G WK X EAN 8019801032426

fulgor-milano.com **FULGOR** MILANO