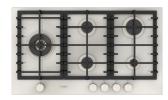

## Gas hob 90

FPH 905 G WK WHG

- Electric ignition under the knob
- White Glass finish
- Burners with brass flame spreader
- Brass wok burner
- Professional cast iron grates
- Metal knobs with matte black finish

## **Features**

The 90 cm hob has a unique and exclusive design and features a black or white glass finish, metal knobs with a ring nut, and 5 brass burners with a flame spreader. Wok (4.0 kW) on the left-hand side. The provided cast iron continuous grates ensure maximum safety and comfort when moving the pans from one burner to another.

Moreover, safety is ensured by a thermocouple system that stops accidental gas leaks.

It comes with a cast iron wok adapter.

WHITE GLASS FPH 905 G WK WHG EAN 8019801032495

fulgor-milano.com **FULGOR** MILANO GLASS GAS HOBS