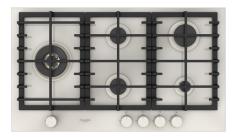

## Gas hob 90

FPH 905 G WK WHG

- Electric ignition under the knob
- White Glass finish
- Burners with brass flame spreader
- Brass wok burner
- Professional cast iron grates
- Metal knobs with matte black finish

## **Features**

The 90 cm hob has a unique and exclusive design and features a black or white glass finish, metal knobs with a ring nut, and 5 brass burners with a flame spreader. Wok (4.0 kW) on the left-hand side. The provided cast iron continuous grates ensure maximum safety and comfort when moving the pans from one burner to another.

Moreover, safety is ensured by a thermocouple system that stops accidental gas leaks.

It comes with a cast iron wok adapter.

WHITE GLASS FPH 905 G WK WHG EAN 8019801032495

fulgor-milano.com **FULGOR** MILANO GLASS GAS HOBS