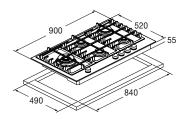

|                                        | FPH 905 G WK WHG        |
|----------------------------------------|-------------------------|
| Туре                                   | Gas hob 90              |
| Finish                                 | White Glass             |
| GAS BURNER PERFORMANCE                 |                         |
| Front RH                               | 1000 W                  |
| Rear RH                                | 3000 W                  |
| LH wok                                 | 4000 W                  |
| Front LH                               | -                       |
| Rear LH                                | -                       |
| Front centre                           | 1750 W                  |
| Rear centre                            | 1750 W                  |
| CONTROLS - FEATURES                    |                         |
| Knob regulation                        | •                       |
| Electric ignition under the knob       | •                       |
| Gas safety                             | •                       |
| Cast-iron grids / Burners - brass ring | •/5                     |
| ACCESSORIES                            |                         |
| Wok adapter                            | •                       |
| POWER RATING                           |                         |
| Voltage / Frequency (V - Hz)           | 220 - 240 V; 50 - 60 Hz |
| Power cord                             | •                       |
| Plug                                   | Schuko                  |
| DIMENSIONS                             |                         |
| Width (mm)                             | 900                     |
| Height (mm)                            | 55                      |
| Depth (mm)                             | 520                     |
| Built-In Cut Out (W x D) mm            | 840 x 490               |