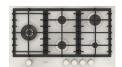

## Gas hob 90

FPH 905 G WK WHG

- Electric ignition under the knob
- White Glass finish
- Burners with brass flame spreader
- Brass wok burner
- Professional cast iron grates
- Metal knobs with matte black finish

## **Features**

The 90 cm hob has a unique and exclusive design and features a black or white glass finish, metal knobs with a ring nut, and 5 brass burners with a flame spreader. Wok (4.0 kW) on the left-hand side. The provided cast iron continuous grates ensure maximum safety and comfort when moving the pans from one burner to another.

Moreover, safety is ensured by a thermocouple system that stops accidental gas leaks.

It comes with a cast iron wok adapter.

WHITE GLASS FPH 905 G WK WHG EAN 8019801032495

fulgor-milano.com **FULGOR** MILANO GLASS GAS HOBS