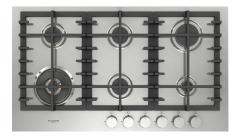

## Gas hob 90

**FPH 906 G WK X** 

- Electric ignition under the knob
- Fine satin-finish stainless steel finish
- Low Edge profile
- Burners with brass flame spreader
- Brass wok burner
- Professional cast iron grates
- Metal knobs with a stainless steel finish

## **Features**

This product, with a unique and exclusive design, features a stainless steel finish, metal knobs with a ring nut, and 6 brass burners with a flame spreader. Wok (4.0 kW). The provided cast iron continuous grates ensure maximum safety and comfort when moving the pans from one burner to another. Moreover, safety is ensured by a thermocouple system that stops accidental gas leaks. It comes with a cast iron wok adapter.