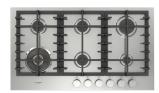

## Gas hob 90

**FPH 906 G WK X** 

- Electric ignition under the knob
- Fine satin-finish stainless steel finish
- Low Edge profile
- Burners with brass flame spreader
- Brass wok burner
- Professional cast iron grates
- Metal knobs with a stainless steel finish

## **Features**

This product, with a unique and exclusive design, features a stainless steel finish, metal knobs with a ring nut, and 6 brass burners with a flame spreader. Wok (4.0 kW). The provided cast iron continuous grates ensure maximum safety and comfort when moving the pans from one burner to another. Moreover, safety is ensured by a thermocouple system that stops accidental gas leaks. It comes with a cast iron wok adapter.