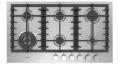

## Gas hob 90

**FPH 906 G WK X** 

- Electric ignition under the knob
- Fine satin-finish stainless steel finish
- Low Edge profile
- Burners with brass flame spreader
- Brass wok burner
- Professional cast iron grates
- Metal knobs with a stainless steel finish

## **Features**

This product, with a unique and exclusive design, features a stainless steel finish, metal knobs with a ring nut, and 6 brass burners with a flame spreader. Wok (4.0 kW). The provided cast iron continuous grates ensure maximum safety and comfort when moving the pans from one burner to another. Moreover, safety is ensured by a thermocouple system that stops accidental gas leaks. It comes with a cast iron wok adapter.