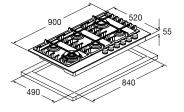

STAINLESS STEEL FPH 906 G WK X EAN 8019801032419

fulgor-milano.com **FULGOR** MILANO STEEL GAS HOBS

|                                        | FPH 906 G WK X          |
|----------------------------------------|-------------------------|
| Туре                                   | Gas hob 90              |
| Finish                                 | Stainless Steel         |
| GAS BURNER PERFORMANCE                 |                         |
| Front RH                               | 1000 W                  |
| Rear RH                                | 3000 W                  |
| LH wok                                 | -                       |
| Front LH                               | 4000 W                  |
| Rear LH                                | 1750 W                  |
| Centre                                 | -                       |
| Front centre                           | 1750 W                  |
| Rear centre                            | 1750 W                  |
| CONTROLS - FEATURES                    |                         |
| Knob regulation                        | •                       |
| Electric ignition under the knob       | •                       |
| Gas safety                             | •                       |
| Cast-iron grids / Burners - brass ring | • / 6                   |
| ACCESSORIES                            |                         |
| Wok adapter                            | •                       |
| POWER RATING                           |                         |
| Voltage / Frequency (V - Hz)           | 220 - 240 V; 50 - 60 Hz |
| Power cord                             | •                       |
| Plug                                   | Schuko                  |
| DIMENSIONS                             |                         |
| Dim. Product (W x H x D) mm            | 900 x 55 x 520          |
| Built-In Cut Out (W x D) mm            | 840 x 490               |