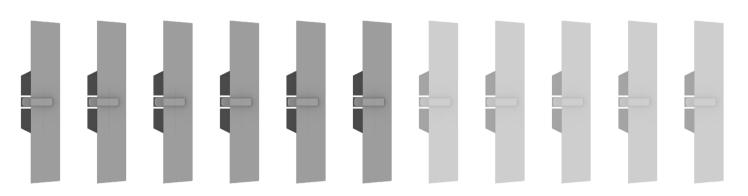

#### SOFIA METAL COLLECTION PARTS

- NUMBER OF BEZELS REQUIRED VARY ———
- 1 BADGE COVER
- 2 ALIGNMENT TOOL
- 3 ALLEN WRENCH
- 4 LONGER COVER SCREWS X 2

## DECORATIVE BEZEL REPLACEMENT

#### REMOVE KNOB BY PULLING STRAIGHT FORWARD

#### REMOVE THE THREE SCREWS

#### SPECIAL FLANGE CORRECT POSITION

IF THE FLANGE IS PRESENT, REPOSITION IT IN THE CORRECT POSITION

#### INSERT THE ALIGNMENT TOOL INTO NEW BEZEL

#### CENTER BEZEL IN CORRECT POSITION AND REINSTALL SCREWS

#### **ENSURE MATCHING ORIENTATION**

#### REINSTALL KNOB IN CORRECT POSITION

#### BEZEL REPLACEMENT COMPLETE