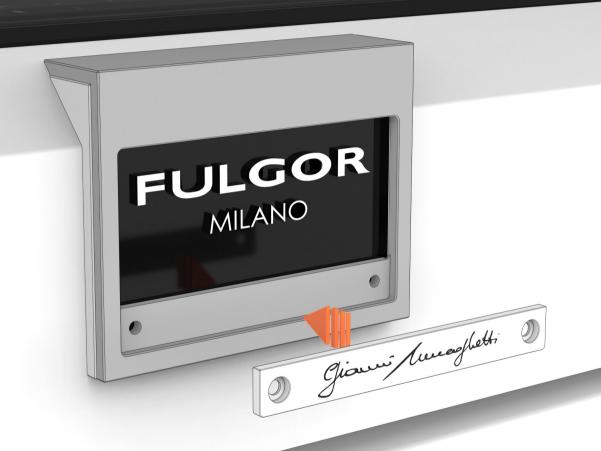

#### REPOSITION THE NAMEPLATE

#### USE LONGER SCREWS PROVIDED TO SECURE THE NAMEPLATE