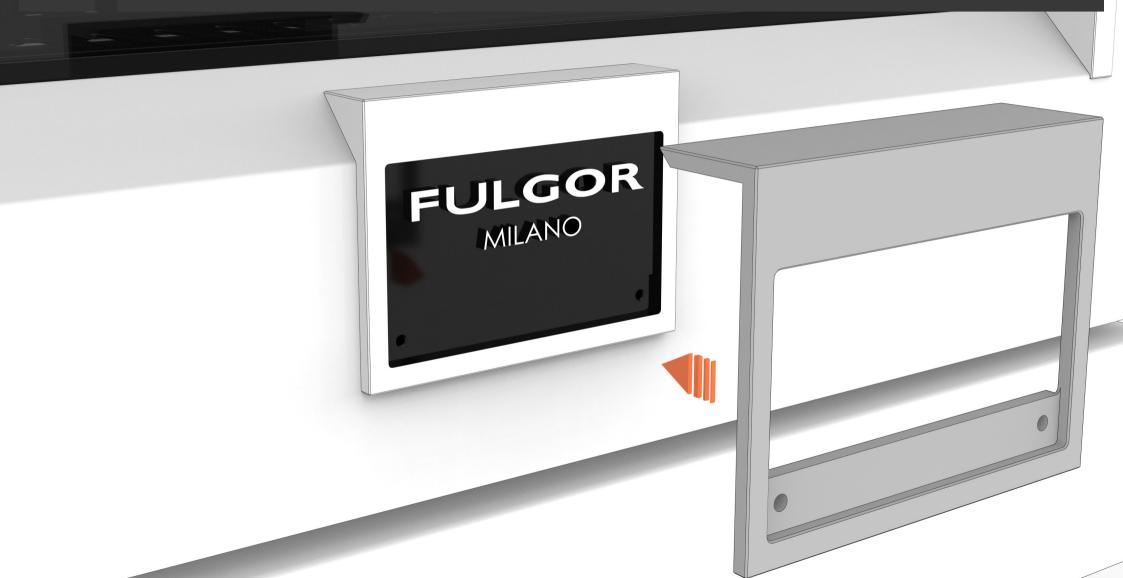

L COMPONENTS (SCREWS)
- TURN OFF THE GAS OR ELECTRICITY BEFORE STARTING
- REMOVE KNOBS AND REPLACE BEZELS ONE AT A TIME
- SUGGEST REPLACING BEZELS FROM LEFT TO RIGHT
- PHILLIPS SCREWDRIVER REQUIRED

#### REMOVE KNOB BY PULLING STRAIGHT FORWARD





#### REMOVE THE THREE SCREWS









#### SPECIAL FLANGE CORRECT POSITION





IF THE FLANGE IS PRESENT, REPOSITION IT IN THE CORRECT POSITION

#### INSERT THE ALIGNMENT TOOL INTO NEW BEZEL







#### CENTER BEZEL IN CORRECT POSITION AND REINSTALL SCREWS





#### **ENSURE MATCHING ORIENTATION**





#### REINSTALL KNOB IN CORRECT POSITION





#### BEZEL REPLACEMENT COMPLETE





### DECORATIVE BADGE COVER ACCESSORY



#### REMOVE BOLTS WITH ALLEN WRENCH





#### REMOVE THE NAMEPLATE



#### INSTALL DECORATIVE BADGE OVER THE EXISTING BADGE



#### REPOSITION THE NAMEPLATE





#### USE LONGER SCREWS PROVIDED TO SECURE THE NAMEPLATE



#### DECORATIVE BADGE COVER INSTALL COMPLETE



# FULGOR MILANO

FULGOR-MILANO.COM

FOR MORE INFORMATION