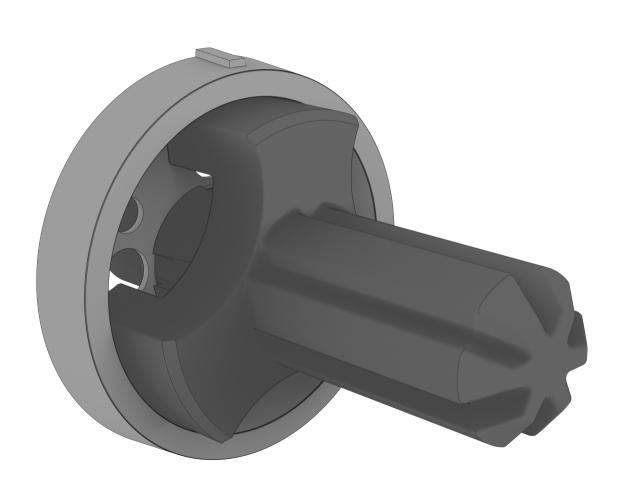

REPLACEMENT VIDEO



KNOB LAYOUT MODEL BY MODEL



#### SOFIA METAL COLLECTION PARTS





- NUMBER OF BEZELS REQUIRED VARY ———
- 1 BADGE COVER
- 2 ALIGNMENT TOOL
- 3 ALLEN WRENCH
- 4 LONGER COVER SCREWS X 2









## DECORATIVE BEZEL REPLACEMENT



#### **ADVICE BEFORE REPLACING BEZEL**

- KEEP CHILDREN AWAY DURING ASSEMBLY
- KEEP CHILDREN AWAY FROM SMALL COMPONENTS (SCREWS)
- TURN OFF THE GAS OR ELECTRICITY BEFORE STARTING
- REMOVE KNOBS AND REPLACE BEZELS ONE AT A TIME
- SUGGEST REPLACING BEZELS FROM LEFT TO RIGHT
- PHILLIPS SCREWDRIVER REQUIRED

#### REMOVE KNOB BY PULLING STRAIGHT FORWARD





#### REMOVE THE THREE SCREWS









#### SPECIAL FLANGE CORRECT POSITION





IF THE FLANGE IS PRESENT, REPOSITION IT IN THE CORRECT POSITION

#### INSERT THE ALIGNMENT TOOL INTO NEW BEZEL







#### CENTER BEZEL IN CORRECT POSITION AND REINSTALL SCREWS





#### **ENSURE MATCHING ORIENTATION**





#### REINSTALL KNOB IN CORRECT POSITION





#### BEZEL REPLACEMENT COMPLETE





### DECORATIVE BADGE COVER ACCESSORY



#### REMOVE BOLTS WITH ALLEN WRENCH





#### REMOVE THE NAMEPLATE



#### INSTALL DECORATIVE BADGE OVER THE EXISTING BADGE



#### REPOSITION THE NAMEPLATE





#### USE LONGER SCREWS PROVIDED TO SECURE THE NAMEPLATE



#### DECORATIVE BADGE COVER INSTALL COMPLETE



# FULGOR MILANO

FULGOR-MILANO.COM

FOR MORE INFORMATION