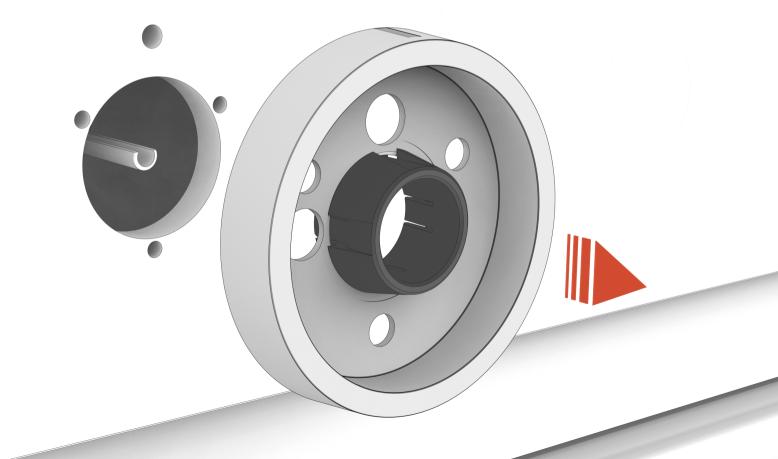

# FULGOR

# EXCLUSIVE METAL KIT

#### **HOW-TO VIDEOS**

BEZEL REPLACEMENT VIDEO



BADGE COVER REPLACEMENT VIDEO



KNOB LAYOUT MODEL BY MODEL



#### SOFIA METAL COLLECTION PARTS





- NUMBER OF BEZELS REQUIRED VARY ———
- 1 BADGE COVER
- 2 ALIGNMENT TOOL
- 3 ALLEN WRENCH
- 4 LONGER COVER SCREWS X 2









## DECORATIVE BEZEL REPLACEMENT



#### **ADVICE BEFORE REPLACING BEZEL**

- KEEP CHILDREN AWAY DURING ASSEMBLY
- KEEP CHILDREN AWAY FROM SMALL COMPONENTS (SCREWS)
- TURN OFF THE GAS OR ELECTRICITY BEFORE STARTING
- REMOVE KNOBS AND REPLACE BEZELS ONE AT A TIME
- SUGGEST REPLACING BEZELS FROM LEFT TO RIGHT
- PHILLIPS SCREWDRIVER REQUIRED

#### REMOVE KNOB BY PULLING STRAIGHT FORWARD





#### REMOVE THE THREE SCREWS









#### SPECIAL FLANGE CORRECT POSITION





IF THE FLANGE IS PRESENT, REPOSITION IT IN THE CORRECT POSITION

#### INSERT THE ALIGNMENT TOOL INTO NEW BEZEL







#### CENTER BEZEL IN CORRECT POSITION AND REINSTALL SCREWS





#### **ENSURE MATCHING ORIENTATION**





#### REINSTALL KNOB IN CORRECT POSITION





#### BEZEL REPLACEMENT COMPLETE





### DECORATIVE BADGE COVER ACCESSORY



#### REMOVE BOLTS WITH ALLEN WRENCH





#### REMOVE THE NAMEPLATE



#### INSTALL DECORATIVE BADGE OVER THE EXISTING BADGE



#### REPOSITION THE NAMEPLATE





#### USE LONGER SCREWS PROVIDED TO SECURE THE NAMEPLATE



#### DECORATIVE BADGE COVER INSTALL COMPLETE



# FULGOR MILANO

FULGOR-MILANO.COM

FOR MORE INFORMATION