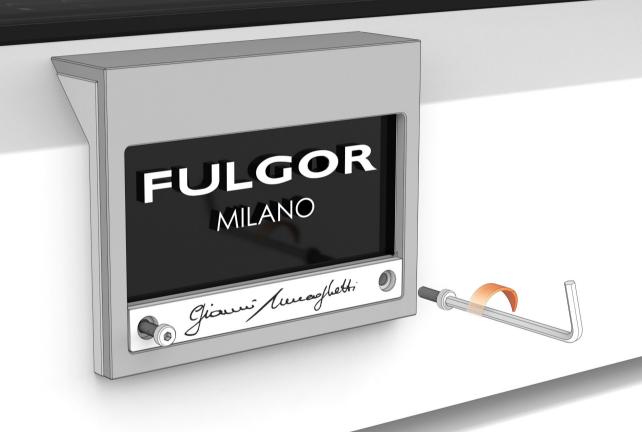

LACE BEZELS ONE AT A TIME
- SUGGEST REPLACING BEZELS FROM LEFT TO RIGHT
- PHILLIPS SCREWDRIVER REQUIRED

#### REMOVE KNOB BY PULLING STRAIGHT FORWARD





#### REMOVE THE THREE SCREWS









#### SPECIAL FLANGE CORRECT POSITION





IF THE FLANGE IS PRESENT, REPOSITION IT IN THE CORRECT POSITION

#### INSERT THE ALIGNMENT TOOL INTO NEW BEZEL







#### CENTER BEZEL IN CORRECT POSITION AND REINSTALL SCREWS





#### **ENSURE MATCHING ORIENTATION**





#### REINSTALL KNOB IN CORRECT POSITION





#### BEZEL REPLACEMENT COMPLETE





### DECORATIVE BADGE COVER ACCESSORY



#### REMOVE BOLTS WITH ALLEN WRENCH





#### REMOVE THE NAMEPLATE



#### INSTALL DECORATIVE BADGE OVER THE EXISTING BADGE



#### REPOSITION THE NAMEPLATE





#### USE LONGER SCREWS PROVIDED TO SECURE THE NAMEPLATE



#### DECORATIVE BADGE COVER INSTALL COMPLETE



# FULGOR MILANO

FULGOR-MILANO.COM

FOR MORE INFORMATION