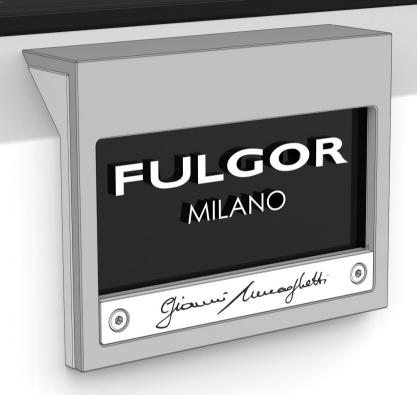

ZELS FROM LEFT TO RIGHT
- PHILLIPS SCREWDRIVER REQUIRED

#### REMOVE KNOB BY PULLING STRAIGHT FORWARD





#### REMOVE THE THREE SCREWS









#### SPECIAL FLANGE CORRECT POSITION





IF THE FLANGE IS PRESENT, REPOSITION IT IN THE CORRECT POSITION

#### INSERT THE ALIGNMENT TOOL INTO NEW BEZEL







#### CENTER BEZEL IN CORRECT POSITION AND REINSTALL SCREWS





#### **ENSURE MATCHING ORIENTATION**





#### REINSTALL KNOB IN CORRECT POSITION





#### BEZEL REPLACEMENT COMPLETE





### DECORATIVE BADGE COVER ACCESSORY



#### REMOVE BOLTS WITH ALLEN WRENCH





#### REMOVE THE NAMEPLATE



#### INSTALL DECORATIVE BADGE OVER THE EXISTING BADGE



#### REPOSITION THE NAMEPLATE





#### USE LONGER SCREWS PROVIDED TO SECURE THE NAMEPLATE



#### DECORATIVE BADGE COVER INSTALL COMPLETE



# FULGOR MILANO

FULGOR-MILANO.COM

FOR MORE INFORMATION