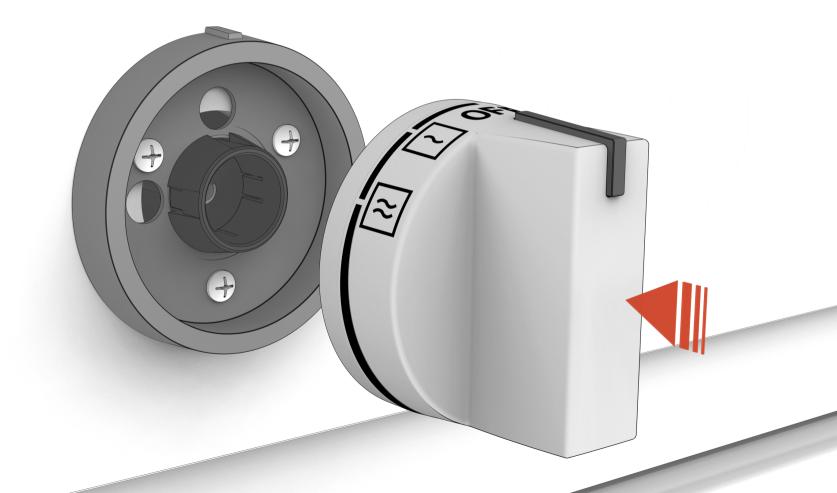

NT TOOL
- 3 ALLEN WRENCH
- 4 LONGER COVER SCREWS X 2









## DECORATIVE BEZEL REPLACEMENT



#### **ADVICE BEFORE REPLACING BEZEL**

- KEEP CHILDREN AWAY DURING ASSEMBLY
- KEEP CHILDREN AWAY FROM SMALL COMPONENTS (SCREWS)
- TURN OFF THE GAS OR ELECTRICITY BEFORE STARTING
- REMOVE KNOBS AND REPLACE BEZELS ONE AT A TIME
- SUGGEST REPLACING BEZELS FROM LEFT TO RIGHT
- PHILLIPS SCREWDRIVER REQUIRED

#### REMOVE KNOB BY PULLING STRAIGHT FORWARD





#### REMOVE THE THREE SCREWS









#### SPECIAL FLANGE CORRECT POSITION





IF THE FLANGE IS PRESENT, REPOSITION IT IN THE CORRECT POSITION

#### INSERT THE ALIGNMENT TOOL INTO NEW BEZEL







#### CENTER BEZEL IN CORRECT POSITION AND REINSTALL SCREWS





#### **ENSURE MATCHING ORIENTATION**





#### REINSTALL KNOB IN CORRECT POSITION





#### BEZEL REPLACEMENT COMPLETE





### DECORATIVE BADGE COVER ACCESSORY



#### REMOVE BOLTS WITH ALLEN WRENCH





#### REMOVE THE NAMEPLATE



#### INSTALL DECORATIVE BADGE OVER THE EXISTING BADGE



#### REPOSITION THE NAMEPLATE





#### USE LONGER SCREWS PROVIDED TO SECURE THE NAMEPLATE



#### DECORATIVE BADGE COVER INSTALL COMPLETE



# FULGOR MILANO

FULGOR-MILANO.COM

FOR MORE INFORMATION