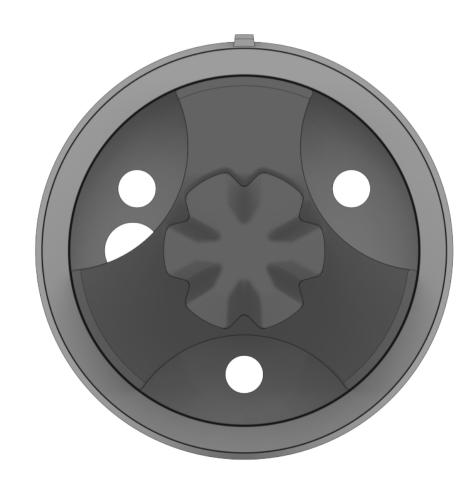

#### SPECIAL FLANGE CORRECT POSITION

IF THE FLANGE IS PRESENT, REPOSITION IT IN THE CORRECT POSITION