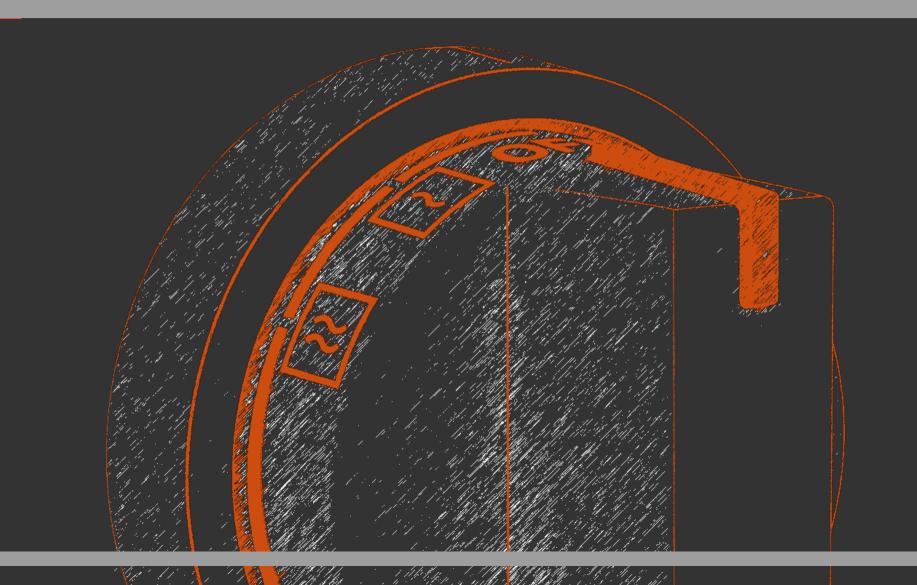

# FULGOR

# EXCLUSIVE METAL KIT

#### **HOW-TO VIDEOS**

BEZEL REPLACEMENT VIDEO



BADGE COVER REPLACEMENT VIDEO



KNOB LAYOUT MODEL BY MODEL



#### SOFIA METAL COLLECTION PARTS





- NUMBER OF BEZELS REQUIRED VARY ———
- 1 BADGE COVER
- 2 ALIGNMENT TOOL
- 3 ALLEN WRENCH
- 4 LONGER COVER SCREWS X 2









## DECORATIVE BEZEL REPLACEMENT



#### **ADVICE BEFORE REPLACING BEZEL**

- KEEP CHILDREN AWAY DURING ASSEMBLY
- KEEP CHILDREN AWAY FROM SMALL COMPONENTS (SCREWS)
- TURN OFF THE GAS OR ELECTRICITY BEFORE STARTING
- REMOVE KNOBS AND REPLACE BEZELS ONE AT A TIME
- SUGGEST REPLACING BEZELS FROM LEFT TO RIGHT
- PHILLIPS SCREWDRIVER REQUIRED

#### REMOVE KNOB BY PULLING STRAIGHT FORWARD





#### REMOVE THE THREE SCREWS









#### SPECIAL FLANGE CORRECT POSITION





IF THE FLANGE IS PRESENT, REPOSITION IT IN THE CORRECT POSITION

#### INSERT THE ALIGNMENT TOOL INTO NEW BEZEL







#### CENTER BEZEL IN CORRECT POSITION AND REINSTALL SCREWS





#### **ENSURE MATCHING ORIENTATION**





#### REINSTALL KNOB IN CORRECT POSITION





#### BEZEL REPLACEMENT COMPLETE





### DECORATIVE BADGE COVER ACCESSORY



#### REMOVE BOLT