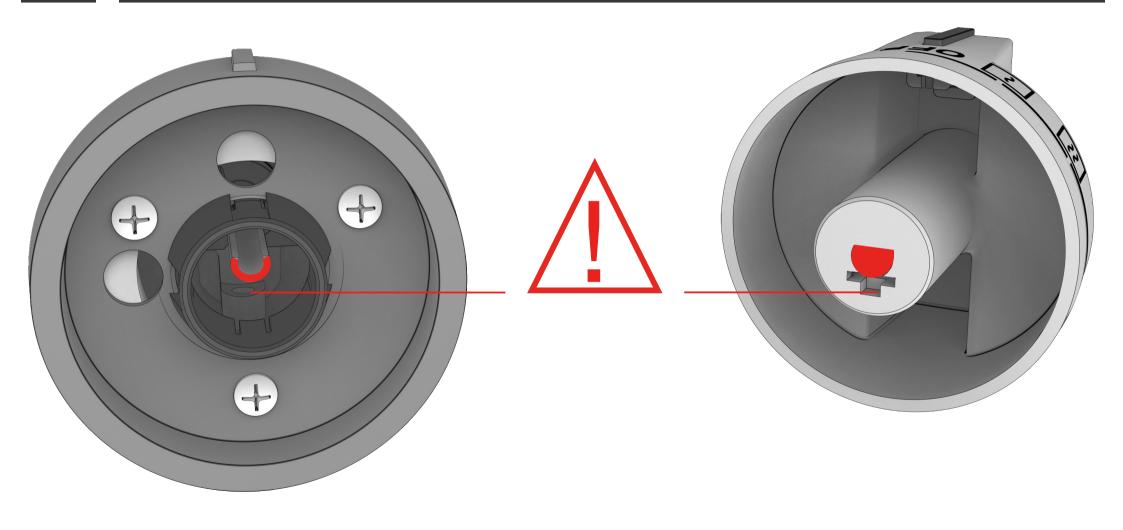

S REQUIRED VARY ———
- 1 BADGE COVER
- 2 ALIGNMENT TOOL
- 3 ALLEN WRENCH
- 4 LONGER COVER SCREWS X 2









## DECORATIVE BEZEL REPLACEMENT



#### **ADVICE BEFORE REPLACING BEZEL**

- KEEP CHILDREN AWAY DURING ASSEMBLY
- KEEP CHILDREN AWAY FROM SMALL COMPONENTS (SCREWS)
- TURN OFF THE GAS OR ELECTRICITY BEFORE STARTING
- REMOVE KNOBS AND REPLACE BEZELS ONE AT A TIME
- SUGGEST REPLACING BEZELS FROM LEFT TO RIGHT
- PHILLIPS SCREWDRIVER REQUIRED

#### REMOVE KNOB BY PULLING STRAIGHT FORWARD





#### REMOVE THE THREE SCREWS









#### SPECIAL FLANGE CORRECT POSITION





IF THE FLANGE IS PRESENT, REPOSITION IT IN THE CORRECT POSITION

#### INSERT THE ALIGNMENT TOOL INTO NEW BEZEL







#### CENTER BEZEL IN CORRECT POSITION AND REINSTALL SCREWS





#### **ENSURE MATCHING ORIENTATION**





#### REINSTALL KNOB IN CORRECT POSITION





#### BEZEL REPLACEMENT COMPLETE





### DECORATIVE BADGE COVER ACCESSORY



#### REMOVE BOLTS WITH ALLEN WRENCH





#### REMOVE THE NAMEPLATE



#### INSTALL DECORATIVE BADGE OVER THE EXISTING BADGE



#### REPOSITION THE NAMEPLATE





#### USE LONGER SCREWS PROVIDED TO SECURE THE NAMEPLATE



#### DECORATIVE BADGE COVER INSTALL COMPLETE



# FULGOR MILANO

FULGOR-MILANO.COM

FOR MORE INFORMATION