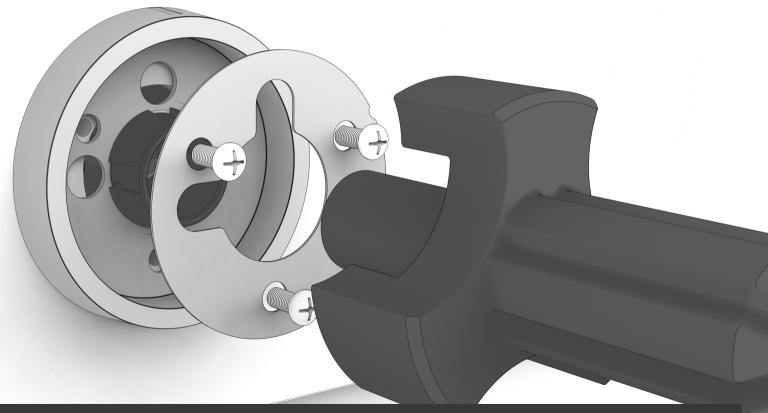

# FULGOR

# EXCLUSIVE METAL KIT

#### **HOW-TO VIDEOS**

BEZEL REPLACEMENT VIDEO



BADGE COVER REPLACEMENT VIDEO



KNOB LAYOUT MODEL BY MODEL



#### SOFIA METAL COLLECTION PARTS





- NUMBER OF BEZELS REQUIRED VARY ———
- 1 BADGE COVER
- 2 ALIGNMENT TOOL
- 3 ALLEN WRENCH
- 4 LONGER COVER SCREWS X 2









## DECORATIVE BEZEL REPLACEMENT



#### **ADVICE BEFORE REPLACING BEZEL**

- KEEP CHILDREN AWAY DURING ASSEMBLY
- KEEP CHILDREN AWAY FROM SMALL COMPONENTS (SCREWS)
- TURN OFF THE GAS OR ELECTRICITY BEFORE STARTING
- REMOVE KNOBS AND REPLACE BEZELS ONE AT A TIME
- SUGGEST REPLACING BEZELS FROM LEFT TO RIGHT
- PHILLIPS SCREWDRIVER REQUIRED

#### REMOVE KNOB BY PULLING STRAIGHT FORWARD





#### REMOVE THE THREE SCREWS









#### SPECIAL FLANGE CORRECT POSITION





IF THE FLANGE IS PRESENT, REPOSITION IT IN THE CORRECT POSITION

#### INSERT THE ALIGNMENT TOOL INTO NEW BEZEL







#### CENTER BEZEL IN CORRECT POSITION AND REINSTALL SCREWS





#### **ENSURE MATCHING ORIENTATION**





#### REINSTALL KNOB IN CORRECT POSITION





#### BEZEL REPLACEMENT COMPLETE





### DECORATIVE BADGE COVER ACCESSORY



#### REMOVE BOLTS WITH ALLEN WRENCH





#### REMOVE THE NAMEPLATE



#### INSTALL DECORATIVE BADGE OVER THE EXISTING BADGE



#### REPOSITION THE NAMEPLATE





#### USE LONGER SCREWS PROVIDED TO SECURE THE NAMEPLATE



#### DECORATIVE BADGE COVER INSTALL COMPLETE



# FULGOR MILANO

FULGOR-MILANO.COM

FOR MORE INFORMATION