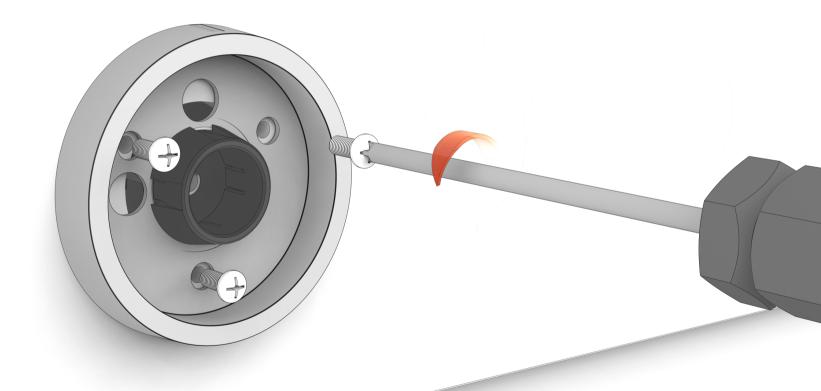

# FULGOR

# EXCLUSIVE METAL KIT

#### **HOW-TO VIDEOS**

BEZEL REPLACEMENT VIDEO



BADGE COVER REPLACEMENT VIDEO



KNOB LAYOUT MODEL BY MODEL



#### SOFIA METAL COLLECTION PARTS





- NUMBER OF BEZELS REQUIRED VARY ———
- 1 BADGE COVER
- 2 ALIGNMENT TOOL
- 3 ALLEN WRENCH
- 4 LONGER COVER SCREWS X 2









## DECORATIVE BEZEL REPLACEMENT



#### **ADVICE BEFORE REPLACING BEZEL**

- KEEP CHILDREN AWAY DURING ASSEMBLY
- KEEP CHILDREN AWAY FROM SMALL COMPONENTS (SCREWS)
- TURN OFF THE GAS OR ELECTRICITY BEFORE STARTING
- REMOVE KNOBS AND REPLACE BEZELS ONE AT A TIME
- SUGGEST REPLACING BEZELS FROM LEFT TO RIGHT
- PHILLIPS SCREWDRIVER REQUIRED

#### REMOVE KNOB BY PULLING STRAIGHT FORWARD





#### REMOVE THE THREE SCREWS









#### SPECIAL FLANGE CORRECT POSITION





IF THE FLANGE IS PRESENT, REPOSITION IT IN THE CORRECT POSITION

#### INSERT THE ALIGNMENT TOOL INTO NEW BEZEL







#### CENTER BEZEL IN CORRECT POSITION AND REINSTALL SCREWS





#### **ENSURE MATCHING ORIENTATION**





#### REINSTALL KNOB IN CORRECT POSITION





#### BEZEL REPLACEMENT COMPLETE





### DECORATIVE BADGE COVER ACCESSORY



#### REMOVE BOLTS WITH ALLEN WRENCH





#### REMOVE THE NAMEPLATE



#### INSTALL DECORATIVE BADGE OVER THE EXISTING BADGE



#### REPOSITION THE NAMEPLATE





#### USE LONGER SCREWS PROVIDED TO SECURE THE NAMEPLATE



#### DECORATIVE BADGE COVER INSTALL COMPLETE



# FULGOR MILANO

FULGOR-MILANO.COM

FOR MORE INFORMATION