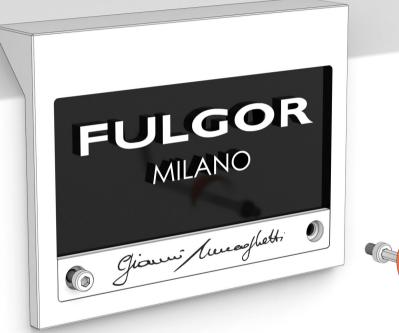

E REPLACING BEZEL**

- KEEP CHILDREN AWAY DURING ASSEMBLY
- KEEP CHILDREN AWAY FROM SMALL COMPONENTS (SCREWS)
- TURN OFF THE GAS OR ELECTRICITY BEFORE STARTING
- REMOVE KNOBS AND REPLACE BEZELS ONE AT A TIME
- SUGGEST REPLACING BEZELS FROM LEFT TO RIGHT
- PHILLIPS SCREWDRIVER REQUIRED

#### REMOVE KNOB BY PULLING STRAIGHT FORWARD





#### REMOVE THE THREE SCREWS









#### SPECIAL FLANGE CORRECT POSITION





IF THE FLANGE IS PRESENT, REPOSITION IT IN THE CORRECT POSITION

#### INSERT THE ALIGNMENT TOOL INTO NEW BEZEL







#### CENTER BEZEL IN CORRECT POSITION AND REINSTALL SCREWS





#### **ENSURE MATCHING ORIENTATION**





#### REINSTALL KNOB IN CORRECT POSITION





#### BEZEL REPLACEMENT COMPLETE





### DECORATIVE BADGE COVER ACCESSORY



#### REMOVE BOLTS WITH ALLEN WRENCH





#### REMOVE THE NAMEPLATE



#### INSTALL DECORATIVE BADGE OVER THE EXISTING BADGE



#### REPOSITION THE NAMEPLATE





#### USE LONGER SCREWS PROVIDED TO SECURE THE NAMEPLATE



#### DECORATIVE BADGE COVER INSTALL COMPLETE



# FULGOR MILANO

FULGOR-MILANO.COM

FOR MORE INFORMATION