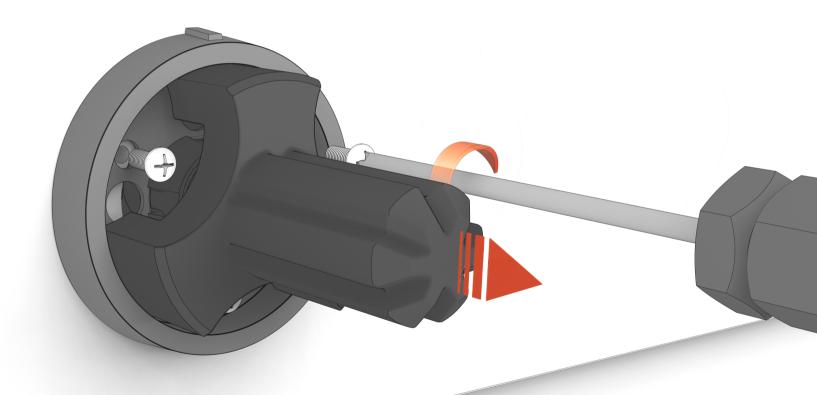

COLLECTION PARTS





- NUMBER OF BEZELS REQUIRED VARY ———
- 1 BADGE COVER
- 2 ALIGNMENT TOOL
- 3 ALLEN WRENCH
- 4 LONGER COVER SCREWS X 2









## DECORATIVE BEZEL REPLACEMENT



#### **ADVICE BEFORE REPLACING BEZEL**

- KEEP CHILDREN AWAY DURING ASSEMBLY
- KEEP CHILDREN AWAY FROM SMALL COMPONENTS (SCREWS)
- TURN OFF THE GAS OR ELECTRICITY BEFORE STARTING
- REMOVE KNOBS AND REPLACE BEZELS ONE AT A TIME
- SUGGEST REPLACING BEZELS FROM LEFT TO RIGHT
- PHILLIPS SCREWDRIVER REQUIRED

#### REMOVE KNOB BY PULLING STRAIGHT FORWARD





#### REMOVE THE THREE SCREWS









#### SPECIAL FLANGE CORRECT POSITION





IF THE FLANGE IS PRESENT, REPOSITION IT IN THE CORRECT POSITION

#### INSERT THE ALIGNMENT TOOL INTO NEW BEZEL







#### CENTER BEZEL IN CORRECT POSITION AND REINSTALL SCREWS





#### **ENSURE MATCHING ORIENTATION**





#### REINSTALL KNOB IN CORRECT POSITION





#### BEZEL REPLACEMENT COMPLETE





### DECORATIVE BADGE COVER ACCESSORY



#### REMOVE BOLTS WITH ALLEN WRENCH





#### REMOVE THE NAMEPLATE



#### INSTALL DECORATIVE BADGE OVER THE EXISTING BADGE



#### REPOSITION THE NAMEPLATE





#### USE LONGER SCREWS PROVIDED TO SECURE THE NAMEPLATE



#### DECORATIVE BADGE COVER INSTALL COMPLETE



# FULGOR MILANO

FULGOR-MILANO.COM

FOR MORE INFORMATION