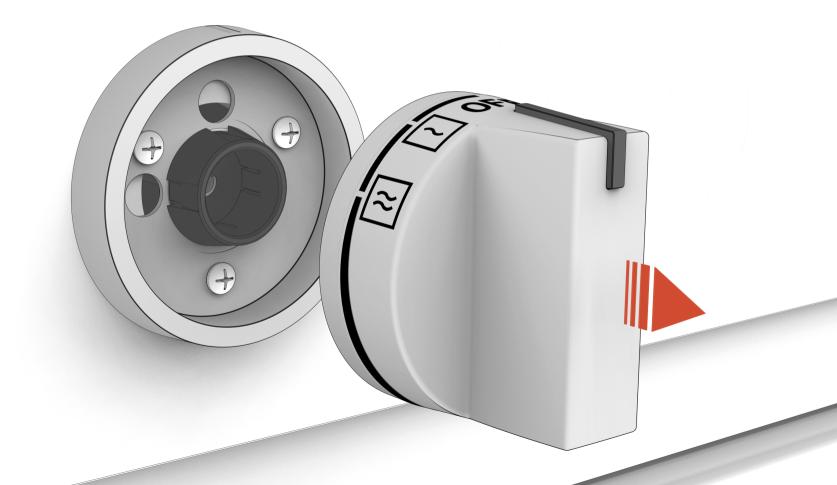

# FULGOR

# EXCLUSIVE METAL KIT

#### **HOW-TO VIDEOS**

BEZEL REPLACEMENT VIDEO



BADGE COVER REPLACEMENT VIDEO



KNOB LAYOUT MODEL BY MODEL



#### SOFIA METAL COLLECTION PARTS





- NUMBER OF BEZELS REQUIRED VARY ———
- 1 BADGE COVER
- 2 ALIGNMENT TOOL
- 3 ALLEN WRENCH
- 4 LONGER COVER SCREWS X 2









## DECORATIVE BEZEL REPLACEMENT



#### **ADVICE BEFORE REPLACING BEZEL**

- KEEP CHILDREN AWAY DURING ASSEMBLY
- KEEP CHILDREN AWAY FROM SMALL COMPONENTS (SCREWS)
- TURN OFF THE GAS OR ELECTRICITY BEFORE STARTING
- REMOVE KNOBS AND REPLACE BEZELS ONE AT A TIME
- SUGGEST REPLACING BEZELS FROM LEFT TO RIGHT
- PHILLIPS SCREWDRIVER REQUIRED

#### REMOVE KNOB BY PULLING STRAIGHT FORWARD





#### REMOVE THE THREE SCREWS









#### SPECIAL FLANGE CORRECT POSITION





IF THE FLANGE IS PRESENT, REPOSITION IT IN THE CORRECT POSITION

#### INSERT THE ALIGNMENT TOOL INTO NEW BEZEL







#### CENTER BEZEL IN CORRECT POSITION AND REINSTALL SCREWS





#### **ENSURE MATCHING ORIENTATION**





#### REINSTALL KNOB IN CORRECT POSITION





#### BEZEL REPLACEMENT COMPLETE





### DECORATIVE BADGE COVER ACCESSORY



#### REMOVE BOLTS WITH ALLEN WRENCH





#### REMOVE THE NAMEPLATE



#### INSTALL DECORATIVE BADGE OVER THE EXISTING BADGE



#### REPOSITION THE NAMEPLATE





#### USE LONGER SCREWS PROVIDED TO SECURE THE NAMEPLATE



#### DECORATIVE BADGE COVER INSTALL COMPLETE



# FULGOR MILANO

FULGOR-MILANO.COM

FOR MORE INFORMATION