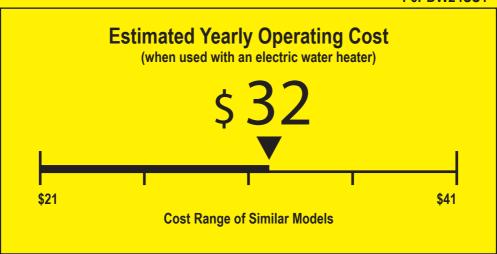

## EFERGUDE Dishwasher Capacity: Standard Dishwasher Capacity: Standard

Models F6DW24SS1 F6DW24FI1 F6PDW24SS1

265 kWh
Estimated Yearly Electricity Use

\$23
Estimated Yearly Operating Cost
(when used with a natural gas water heater)

Your cost will depend on your utility rates and use.

- Cost range based only on standard capacity models.
- Estimated operating cost based on four wash loads a week and a 2007 national average electricity cost of 12 cents per kWh and natural gas cost of \$1.09 per therm.
- For more information, visit www.ftc.gov/appliances.