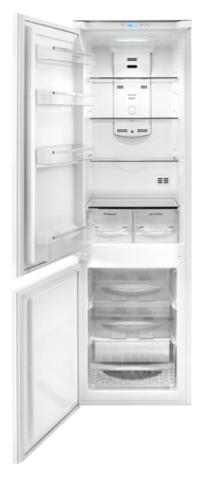

## **BUILT-IN COMBINATION**

Drag hinges

Energy Class A+

Total net capacity 282 litres

Electronic display with sensor controls

LED lighting

Fan for forced cold (AIR+)

TOTAL NO-FROST System

2 separate temperatures displayed

2 separate cooling circuits

Anti-bacterial inner coating

4 tempered safety-glass shelves one of which can be divided

2 drawers for fruit and vegetables

Drawers and holders with metal inserts

3 transparent drawers in freezer compartment

"RAPID CHILL" command

"RAPID FREEZE" command

Door open alarm system

Automatic defrosting

Reversible door (standard installation on right)

Climate class: SN,ST

Sliding system
FBC 342 TNF ED
Code EAN 8019801014637