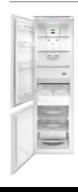

## **BUILT-IN COMBINATION**

Drag hinges

Energy Class A+

Total net capacity 282 litres

Electronic display with sensor controls

LED lighting

Fan for forced cold (AIR+)

TOTAL NO-FROST System

2 separate temperatures displayed

2 separate cooling circuits

Anti-bacterial inner coating

4 tempered safety-glass shelves one of which can be divided

2 drawers for fruit and vegetables

Drawers and holders with metal inserts

3 transparent drawers in freezer compartment

"RAPID CHILL" command

"RAPID FREEZE" command

Door open alarm system

Automatic defrosting

Reversible door (standard installation on right)

Climate class: SN,ST

Sliding system
FBC 342 TNF ED
Code EAN 8019801014637