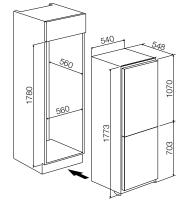

Delayed start



Internal Ventilation Air +



Energy Class Efficiency



Rapid cooling+B57



Cool Zone 0°C



LED lighting



Rapid Thawing



Total No Frost

## **BUILT-IN COMBINATION**

Drag hinges

Energy Class A+

Total net capacity 282 litres

Electronic display with sensor controls

LED lighting

Fan for forced cold (AIR+)

TOTAL NO-FROST System

2 separate temperatures displayed

2 separate cooling circuits

Anti-bacterial inner coating

4 tempered safety-glass shelves one of which can be divided

2 drawers for fruit and vegetables

Drawers and holders with metal inserts

3 transparent drawers in freezer compartment

"RAPID CHILL" command

"RAPID FREEZE" command

Door open alarm system

Automatic defrosting

Reversible door (standard installation on right)

Climate class: SN,ST





Sliding system
FBC 342 TNF ED
Code EAN 8019801014637