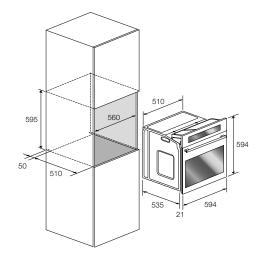

### STANDARD ACCESSORIES

Meat probe

- 1 glass tray
- 2 Fully retractable telescopic rails,
- 1 round steel grill rack
- 1 pizza paddle
- 1 pizza stone
- 2 flat metal grill racks

Power cable

Touch proof stainless steel FCPO 6213 P TM X Code EAN 8019801017324