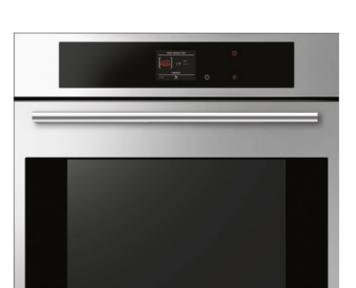

## **FCPO 6213 P TM X**

FULCOR

Fingerprint proof stainless steel

Temperature measurement probe

Multi-level cooking

Cool Door < 50°C

Automatic cooking

Telescopic Rails 2 levels

# MULTIFUNCTION ELECTRONIC SELF-CLEANING OVEN

CREACTIVE operating system
Energy Class A+
Finish: Touch proof fingerprint resistant
stainless steel

#### **FEATURES**

Control panel with touch controls Pyro-grey enamel inner oven (nickel-free) Internal lighting Internal capacity 65 litres