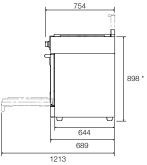

## 36" PROFESSIONAL RANGE

Finish: Professional stainless steel Digital Control Energy Class A

Powered by natural gas (option of converting to LPG) 6 burners with dual control adjustment from 350 to 4500W (GN) Automatic re-ignition Hob surface in matt black porcelain enamel Professional cast iron trivets

## **OVEN**

Powered by natural gas with the option of converting to LPG 6 Digit touch control: digital timer and knobs

Double convection fan Cool touch (< 50°C) with soft closing door

Black porcelain enamel interior

Cool touch (< 50°C) with soft closing door 1 Fully retractable telescopic rack

2 chromed racks

1 enamel tray with anti-splash insert

Internal lighting

Internal capacity 161 litres

Touch proof stainless steel FSRC 3606 GG ED 2F X Code EAN 8019801017263