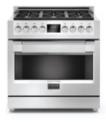

## FSRC 3606 GG ED 2F X

Fingerprint proof stainless steel

Dual Internal

Dual Burner

Soft Closing

Gas powered

Internal Capacity 161 litres

Digit Control

## 36" PROFESSIONAL RANGE

Finish: Professional stainless steel Digital Control Energy Class A

Powered by natural gas (option of converting to LPG) 6 burners with dual control adjustment from 350 to 4500W (GN) Automatic re-ignition Hob surface in matt black porcelain enamel Professional cast iron trivets

Steel knobs