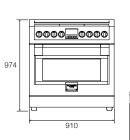

## 36" PROFESSIONAL RANGE

Finish: Professional stainless steel Digital Control Energy Class A

Powered by natural gas (option of converting to LPG) 6 burners with dual control adjustment from 350 to 4500W (GN) Automatic re-ignition Hob surface in matt black porcelain enamel Professional cast iron trivets

## **OVEN**

Powered by natural gas with the option of converting to LPG 6 Digit touch control: digital timer and knobs

Double convection fan Cool touch (< 50°C) with soft closing door

Black porcelain enamel interior

Cool touch (< 50°C) with soft closing door 1 Fully retractable telescopic rack

2 chromed racks

1 enamel tray with anti-splash insert

Internal lighting

Internal capacity 161 litres

Touch proof stainless steel FSRC 3606 GG ED 2F X Code EAN 8019801017263