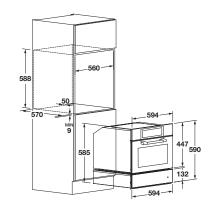

## VACUUM SEALING DRAWER

|                                     | FCLVSD 150 TC BK      |
|-------------------------------------|-----------------------|
| Туре                                | Vacuum sealing drawer |
| Finishing                           | Obsidian black glass  |
| Inner sleeve:                       | Stainless Steel       |
| MAIN FEATURES                       |                       |
| Opening type                        | Push to Open          |
| Programming                         | Touch key             |
| Functions                           | 4                     |
| Max vacuum level                    | 2-10 mbar( 99,9%)     |
| Usable inner capacity (litries)     | 7 L                   |
| Chamber height                      | 95 mm                 |
| Lid opening                         | 65°                   |
| Removable sealing bar lenght        | 260 mm                |
| CHEF cycle                          | •                     |
| Cooking bag sealing cycle time      | 55"                   |
| Preservation bag sealing cycle time | 3/70"                 |
| Vacuum in outer container           | •                     |
| Bags max dimensions in cm           | 25 x 35               |
| Oil refill warning light            | •                     |
| Oil dehumidification cycle          | •                     |
| POWER RATINGS                       |                       |
| Max absorbed power (W)              | 230W                  |
| Tension and frequency (V-Hz)        | 230-50/60             |
| Cord/ plug type                     | •/Schuko              |
| PRODUCT DIMENSIONS                  |                       |
| Width mm                            | 548                   |
| Height mm                           | 135                   |
| Depth mm                            | 544                   |
| Cut-out (WxHxD) mm                  | 560x140x560           |