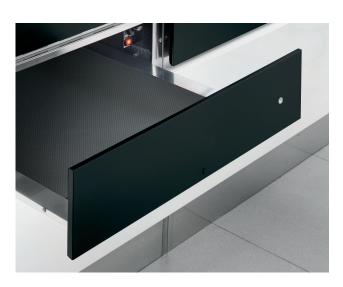

## FCLWD 150 BK

Sliding Telescopic Rails

Leavening

Slow Cooking

Warming Function

### **FEATURES**

Front panel 15 cm high
Push to open system
Total extraction
Obsidian black glass finish of front
Internal non-slip rubber mat
Interior lighting
Fan assisted
Knob controlled
Adjustable thermostat
from 40° C to 70° C

### **MODES**

Keep warm cooked food Thawing Dough rising Delicate cooking at 70° C Pre-heating crocker Pre-heating coffee cups