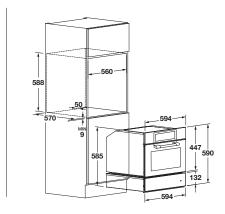

# **COMPATIBLE WITH:**

FCLSO 4510 TEM BK FCLMO 4510 TEM BK FCLGMO 4508 TEM BK

www.fulgor-milano.com FULGOR MILANO

WARMIMG DRAWER

|                              | FCLWD 150 BK         |
|------------------------------|----------------------|
| Туре                         | Warming drawer       |
| Finishing                    | Obsidian black glass |
| Inner surface                | Non slip rubber mat  |
| Front opening                | Push to Open         |
| Combinable with ovens of     | Cluster Concept      |
| PERFORMANCES                 |                      |
| Max temperature °C           | 70                   |
| Low temperatur slow cooking  | •                    |
| Leavening                    | •                    |
| Reaheat                      | •                    |
| CONTROLS                     |                      |
| On/Off buttons               | •                    |
| Thermostat                   | •                    |
| Fan assisted                 | •                    |
| Functioning warning light    | •                    |
| SAFETY                       |                      |
| Cool front                   | •                    |
| POWER RATINGS                |                      |
| Max absorbed power (W)       | 400                  |
| Tension and frequency (V-Hz) | 230-50               |
| Cord                         | •                    |
| Plug type                    | Schuko               |
| PRODUCT DIMENSIONS           |                      |
| Width mm                     | 596                  |
| Height mm                    | 145                  |
| Depth mm                     | 545                  |
| Cut-out (WxHxD) mm           | 560x140x560          |