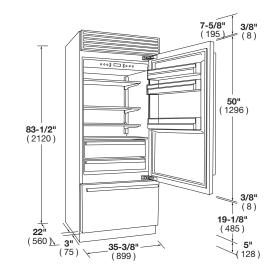

## SOFIA

36" PROFESSIONAL FRIDGE

| V LEFT DOOR                                        | F7PBM36S1-L<br>36" PROFESSIONAL FRIDGE | F7PBM36S1-R<br>36" PROFESSIONAL FRIDGE                                                                                                                                                                                   | RIGHT DOOR                                                                                                                                                                                                                                                                                          |
|----------------------------------------------------|----------------------------------------|--------------------------------------------------------------------------------------------------------------------------------------------------------------------------------------------------------------------------|-----------------------------------------------------------------------------------------------------------------------------------------------------------------------------------------------------------------------------------------------------------------------------------------------------|
| Series 700 - Professional Design - Stainless Steel |                                        |                                                                                                                                                                                                                          |                                                                                                                                                                                                                                                                                                     |
|                                                    |                                        |                                                                                                                                                                                                                          |                                                                                                                                                                                                                                                                                                     |
| \$69 (571 kWh)                                     |                                        |                                                                                                                                                                                                                          |                                                                                                                                                                                                                                                                                                     |
| 40                                                 |                                        |                                                                                                                                                                                                                          |                                                                                                                                                                                                                                                                                                     |
| 14.7                                               |                                        |                                                                                                                                                                                                                          |                                                                                                                                                                                                                                                                                                     |
| 3.8                                                |                                        |                                                                                                                                                                                                                          |                                                                                                                                                                                                                                                                                                     |
|                                                    |                                        |                                                                                                                                                                                                                          |                                                                                                                                                                                                                                                                                                     |
|                                                    |                                        |                                                                                                                                                                                                                          |                                                                                                                                                                                                                                                                                                     |
| 2                                                  |                                        |                                                                                                                                                                                                                          |                                                                                                                                                                                                                                                                                                     |
| 3                                                  |                                        |                                                                                                                                                                                                                          |                                                                                                                                                                                                                                                                                                     |
| 2 Low Temp                                         |                                        |                                                                                                                                                                                                                          |                                                                                                                                                                                                                                                                                                     |
|                                                    |                                        |                                                                                                                                                                                                                          |                                                                                                                                                                                                                                                                                                     |
| 1                                                  |                                        |                                                                                                                                                                                                                          |                                                                                                                                                                                                                                                                                                     |
| 1 + 1 ice tray                                     |                                        |                                                                                                                                                                                                                          |                                                                                                                                                                                                                                                                                                     |
| •                                                  |                                        |                                                                                                                                                                                                                          |                                                                                                                                                                                                                                                                                                     |
| •                                                  |                                        |                                                                                                                                                                                                                          |                                                                                                                                                                                                                                                                                                     |
|                                                    |                                        |                                                                                                                                                                                                                          |                                                                                                                                                                                                                                                                                                     |
|                                                    | •                                      | )                                                                                                                                                                                                                        |                                                                                                                                                                                                                                                                                                     |
| •                                                  |                                        |                                                                                                                                                                                                                          |                                                                                                                                                                                                                                                                                                     |
| •                                                  |                                        |                                                                                                                                                                                                                          |                                                                                                                                                                                                                                                                                                     |
|                                                    |                                        |                                                                                                                                                                                                                          |                                                                                                                                                                                                                                                                                                     |
|                                                    | 35 - 3/8"                              | (900 mm)                                                                                                                                                                                                                 |                                                                                                                                                                                                                                                                                                     |
|                                                    | 83 - 1/2"                              | (2121 mm)                                                                                                                                                                                                                |                                                                                                                                                                                                                                                                                                     |
|                                                    | 25"                                    | (635 mm)                                                                                                                                                                                                                 |                                                                                                                                                                                                                                                                                                     |
|                                                    | 84"                                    | (2134 mm)                                                                                                                                                                                                                |                                                                                                                                                                                                                                                                                                     |
|                                                    | 57 - 7/8"                              | (1470 mm)                                                                                                                                                                                                                |                                                                                                                                                                                                                                                                                                     |
| 105°                                               |                                        |                                                                                                                                                                                                                          |                                                                                                                                                                                                                                                                                                     |
|                                                    | 540 lbs                                | (245 kg)                                                                                                                                                                                                                 |                                                                                                                                                                                                                                                                                                     |
|                                                    |                                        |                                                                                                                                                                                                                          |                                                                                                                                                                                                                                                                                                     |
| 552W - 4.8A                                        |                                        |                                                                                                                                                                                                                          |                                                                                                                                                                                                                                                                                                     |
| Nema 5-15P                                         |                                        |                                                                                                                                                                                                                          |                                                                                                                                                                                                                                                                                                     |
|                                                    |                                        |                                                                                                                                                                                                                          |                                                                                                                                                                                                                                                                                                     |
| English / French / Spanish                         |                                        |                                                                                                                                                                                                                          |                                                                                                                                                                                                                                                                                                     |
|                                                    |                                        | Series 700 - Professional<br>\$69 (57<br>4<br>14<br>3.<br>2<br>2<br>2 Low<br>1 + 1 ic<br>1 + 1 ic<br>1 + 1 ic<br>1 + 1 ic<br>3<br>3<br>5 - 3/8"<br>83 - 1/2"<br>25"<br>84"<br>57 - 7/8"<br>10<br>540 lbs<br>552W<br>Nema | Series 700 - Professional Design - Stainless Steel   \$69 (571 kWh)   40   14.7   3.8   2   3   2 Low Temp   1   1 + 1 ice tray   •   •   •   •   •   •   •   •   •   •   •   •   •   •   •   •   •   •   •   •   •   •   •   •   •   •   •   •   •   •   •   •   •   •   •   •   •   •   •   •   • |