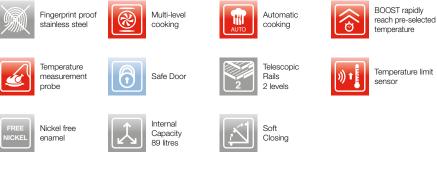

#### PERFORMANCE

15 modes Automatic cooking with pre-selected, customisable recipes (weight, temperature, cooking time) BOOST to rapidly reach the pre-selected temperature CLEAN, assisted cleaning cycle

#### FEATURES

Control panel with touch controls Pyro-grey enamel interior (nickel-free) Walls with catalytic panels Internal lighting Internal capacity 89 litres

Safety & Soft closing door Tangential cooling ventilation

### STANDARD ACCESSORIES

Meat probe

- 2 Pyro-grey enamel trays
- 2 fully retractable elescopic rails, 1 chromed rack
- Rotisserie with spit Power cord with plug

Energy

CI FAN

Programmes Automatic Cleaning

Class Efficiency