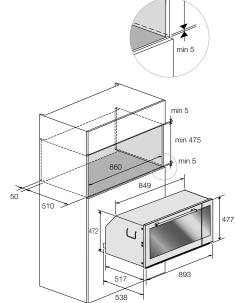

#### FEATURES

Control panel with touch controls Pyro-grey enamel interior (nickel-free) Walls with catalytic panels Internal lighting Internal capacity 89 litres

Safety & Soft closing door Tangential cooling ventilation