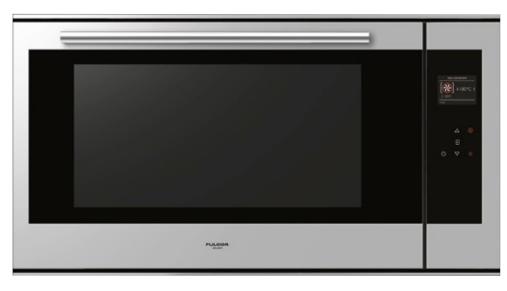

## XXL MULTIFUNCTION ELECTRONIC OVEN

CREACTIVE operating system Energy Class A+ Soft Closing Finish: touch proof stainless steel

#### FEATURES

Control panel with touch controls Pyro-grey enamel interior (nickel-free) Walls with catalytic panels Internal lighting Internal capacity 89 litres

Safety & Soft closing door Tangential cooling ventilation