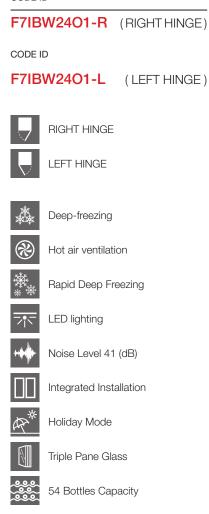

# DISTINTO

24" BUILT-IN WINE CELLAR

| CODE ID                                    | 24" BUILT-IN WINE CELLAR<br>F7IBW24O1-L (LEFT HINGE)<br>F7IBW24O1-R (RIGHT HINGE) |
|--------------------------------------------|-----------------------------------------------------------------------------------|
| Series                                     | 700                                                                               |
| Finish                                     | Distinto - Overlay Panel                                                          |
| PERFORMANCES/CAPACITY                      |                                                                                   |
| Noise Level db                             | 41                                                                                |
| Riserva Compartment capacity (bottles)     | 36                                                                                |
| Wine Cellar Compartment capacity (bottles) | 18                                                                                |
| Flexzone Bottom-Drawer capacity (cbft)     | 2                                                                                 |
| FEATURES                                   |                                                                                   |
| Riserva storage compartment                |                                                                                   |
| Natural wood shelves                       | 6                                                                                 |
| Wine Cellar Compartment                    |                                                                                   |
| Natural wood shelves                       | 3                                                                                 |
| Flexzone Bottom-Drawer                     |                                                                                   |
| White Painted Drawers                      | 1                                                                                 |
| Internal Drawers                           | 1                                                                                 |
| LED lighting                               | •                                                                                 |
| Glass door                                 | •                                                                                 |
| Equipment                                  |                                                                                   |
| TriplePlay Refrigeration                   | •                                                                                 |
| No Frost                                   | •                                                                                 |
| Flexzone                                   | •                                                                                 |
| TruPivot hinges                            | •                                                                                 |
| DIMENSIONS/WEIGHT                          |                                                                                   |
| Width in                                   | 23 - 5/8" 600 mm                                                                  |
| Height in                                  | 83 - 1/2" 2121 mm                                                                 |
| Depth without handle in                    | 24" 610 mm                                                                        |
| Minimum niche height in                    | 84" 2134 mm                                                                       |
| Door clearance in                          | 46" 1168 mm                                                                       |
| Door opening angle                         | 105°                                                                              |
| Net Weight                                 | 386 lbs 175 kg                                                                    |
| POWER / RATINGS (115 V, 60 HZ)             |                                                                                   |
| Watts / Amps                               | 472W - 4.1A                                                                       |
| Power Cable                                | Nema 5-15P                                                                        |
| INSTRUCTIONS FOR USE                       |                                                                                   |
| Use & Care Manual / Installation Manual    | English / French / Spanish                                                        |