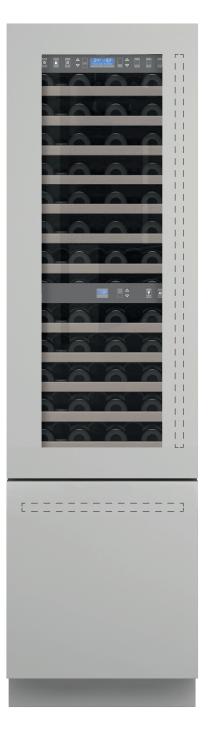

#### WINE CELLAR

Overlay Panel Cave Storage Compartment, Natural Wood Shelves, for 36 bottles Wine Celler Compartment, Natural Wood Shelves, for 18 bottles TriplePlay Refrigeration Total No Frost LED Lighting Brilliant white aluminium interior Flexzone Bottom Drawer

# DISTINTO

24" BUILT-IN WINE CELLAR

| CODE ID                                    | 24" BUILT-IN WINE CELLAR<br>F7IBW24O1-L (LEFT HINGE)<br>F7IBW24O1-R (RIGHT HINGE) |
|--------------------------------------------|-----------------------------------------------------------------------------------|
| Series                                     | 700                                                                               |
| Finish                                     | Distinto - Overlay Panel                                                          |
| PERFORMANCES/CAPACITY                      |                                                                                   |
| Noise Level db                             | 41                                                                                |
| Riserva Compartment capacity (bottles)     | 36                                                                                |
| Wine Cellar Compartment capacity (bottles) | 18                                                                                |
| Flexzone Bottom-Drawer capacity (cbft)     | 2                                                                                 |
| FEATURES                                   |                                                                                   |
| Riserva storage compartment                |                                                                                   |
| Natural wood shelves                       | 6                                                                                 |
| Wine Cellar Compartment                    |                                                                                   |
| Natural wood shelves                       | 3                                                                                 |
| Flexzone Bottom-Drawer                     |                                                                                   |
| White Painted Drawers                      | 1                                                                                 |
| Internal Drawers                           | 1                                                                                 |
| LED lighting                               | •                                                                                 |
| Glass door                                 | •                                                                                 |
| Equipment                                  |                                                                                   |
| TriplePlay Refrigeration                   | •                                                                                 |
| No Frost                                   | •                                                                                 |
| Flexzone                                   | •                                                                                 |
| TruPivot hinges                            | •                                                                                 |
| DIMENSIONS/WEIGHT                          |                                                                                   |
| Width in                                   | 23 - 5/8" 600 mm                                                                  |
| Height in                                  | 83 - 1/2" 2121 mm                                                                 |
| Depth without handle in                    | 24" 610 mm                                                                        |
| Minimum niche height in                    | 84" 2134 mm                                                                       |
| Door clearance in                          | 46" 1168 mm                                                                       |
| Door opening angle                         | 105°                                                                              |
| Net Weight                                 | 386 lbs 175 kg                                                                    |
| POWER / RATINGS (115 V, 60 HZ)             |                                                                                   |
| Watts / Amps                               | 472W - 4.1A                                                                       |
| Power Cable                                | Nema 5-15P                                                                        |
| INSTRUCTIONS FOR USE                       |                                                                                   |
| Use & Care Manual / Installation Manual    | English / French / Spanish                                                        |