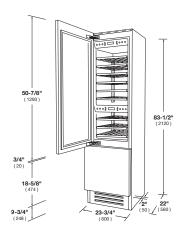

# DISTINTO

24" BUILT-IN WINE CELLAR

| CODE ID                                    | 24" BUILT-IN WINE CELLAR<br>F7IBW24O1-L (LEFT HINGE)<br>F7IBW24O1-R (RIGHT HINGE) |
|--------------------------------------------|-----------------------------------------------------------------------------------|
| Series                                     | 700                                                                               |
| Finish                                     | Distinto - Overlay Panel                                                          |
| PERFORMANCES/CAPACITY                      |                                                                                   |
| Noise Level db                             | 41                                                                                |
| Riserva Compartment capacity (bottles)     | 36                                                                                |
| Wine Cellar Compartment capacity (bottles) | 18                                                                                |
| Flexzone Bottom-Drawer capacity (cbft)     | 2                                                                                 |
| FEATURES                                   |                                                                                   |
| Riserva storage compartment                |                                                                                   |
| Natural wood shelves                       | 6                                                                                 |
| Wine Cellar Compartment                    |                                                                                   |
| Natural wood shelves                       | 3                                                                                 |
| Flexzone Bottom-Drawer                     |                                                                                   |
| White Painted Drawers                      | 1                                                                                 |
| Internal Drawers                           | 1                                                                                 |
| LED lighting                               | •                                                                                 |
| Glass door                                 | •                                                                                 |
| Equipment                                  |                                                                                   |
| TriplePlay Refrigeration                   | •                                                                                 |
| No Frost                                   | •                                                                                 |
| Flexzone                                   | •                                                                                 |
| TruPivot hinges                            | •                                                                                 |
| DIMENSIONS/WEIGHT                          |                                                                                   |
| Width in                                   | 23 - 5/8" 600 mm                                                                  |
| Height in                                  | 83 - 1/2" 2121 mm                                                                 |
| Depth without handle in                    | 24" 610 mm                                                                        |
| Minimum niche height in                    | 84" 2134 mm                                                                       |
| Door clearance in                          | 46" 1168 mm                                                                       |
| Door opening angle                         | 105°                                                                              |
| Net Weight                                 | 386 lbs 175 kg                                                                    |
| POWER / RATINGS (115 V, 60 HZ)             |                                                                                   |
| Watts / Amps                               | 472W - 4.1A                                                                       |
| Power Cable                                | Nema 5-15P                                                                        |
| INSTRUCTIONS FOR USE                       |                                                                                   |
| Use & Care Manual / Installation Manual    | English / French / Spanish                                                        |