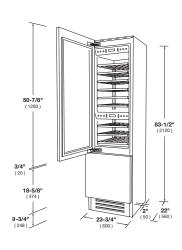

## **OPTIONAL ACCESSORIES**

REFHANDPRO24 Sofia Wine Cellar Pro Handle Kit

REFSBSINT60 Coupling kit

fulgor-milano.us FULGOR MILANO

24" PROFESSIONAL BUILT-IN WINE CELLAR

| CODE ID                                    | 24" BUILT-IN WINE CELLAR<br>F7IBW24O1-L (LEFT HINGE)<br>F7IBW24O1-R (RIGHT HINGE) |                            |  |
|--------------------------------------------|-----------------------------------------------------------------------------------|----------------------------|--|
| Series                                     | 700                                                                               |                            |  |
| Finish                                     | Professional Design - Overlay Panel                                               |                            |  |
| PERFORMANCES/CAPACITY                      |                                                                                   |                            |  |
| Noise Level db                             | 41                                                                                |                            |  |
| Riserva Compartment capacity (bottles)     | 36                                                                                |                            |  |
| Wine Cellar Compartment capacity (bottles) | 18                                                                                |                            |  |
| Flexzone Bottom-Drawer capacity (cbft)     | 2                                                                                 |                            |  |
| FEATURES                                   |                                                                                   |                            |  |
| Riserva storage compartment                |                                                                                   |                            |  |
| Natural wood shelves                       | 6                                                                                 |                            |  |
| Wine Cellar Compartment                    |                                                                                   |                            |  |
| Natural wood shelves                       | 3                                                                                 |                            |  |
| Flexzone Bottom-Drawer                     |                                                                                   |                            |  |
| White Painted Drawers                      |                                                                                   | 1                          |  |
| Internal Drawers                           |                                                                                   | 1                          |  |
| LED lighting                               | •                                                                                 |                            |  |
| Glass door                                 | •                                                                                 |                            |  |
| Equipment                                  |                                                                                   |                            |  |
| TriplePlay Refrigeration                   | •                                                                                 |                            |  |
| No Frost                                   | •                                                                                 |                            |  |
| Flexzone                                   | •                                                                                 |                            |  |
| TruPivot hinges                            | •                                                                                 |                            |  |
| DIMENSIONS/WEIGHT                          |                                                                                   |                            |  |
| Width in                                   | 23 - 5/8"                                                                         | 600 mm                     |  |
| Height in                                  | 83 - 1/2"                                                                         | 2121 mm                    |  |
| Depth without handle in                    | 24"                                                                               | 610 mm                     |  |
| Minimum niche height in                    | 84"                                                                               | 2134 mm                    |  |
| Door clearance in                          | 46"                                                                               | 1168 mm                    |  |
| Door opening angle                         | 10                                                                                | 105°                       |  |
| Net Weight                                 | 386 lbs                                                                           | 175 kg                     |  |
| POWER / RATINGS (115 V, 60 HZ)             |                                                                                   |                            |  |
| Watts / Amps                               | 472W - 4.1A                                                                       |                            |  |
| Power Cable                                | Nema 5-15P                                                                        |                            |  |
| INSTRUCTIONS FOR USE                       |                                                                                   |                            |  |
| Use & Care Manual / Installation Manual    | English / Fren                                                                    | English / French / Spanish |  |