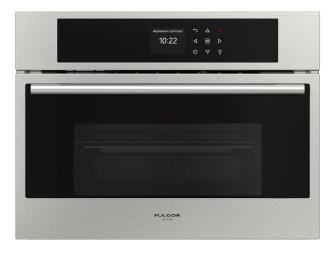

# 24" COMBI STEAM OVEN

700 SERIES OVEN

### F7SCO24S1

CODE ID

#### OVEN

12 functions

Automatic cooking with pre-selected recipes which can be customizable (weight, temperature, cooking time) Steam system Combined cooking functions Steam recovery cycle CLEAN, assisted cleaning cycle for oven interior and steam circuit

#### FEATURES

Control panel with touch controls Magnetic water filter Stainless steel interior Internal lighting Internal capacity 1.2 cu.ft Steam Generator