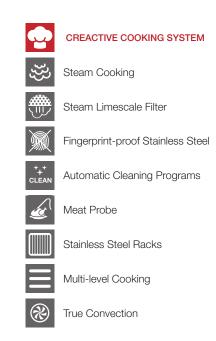

#### OVEN

12 functions

Automatic cooking with pre-selected recipes which can be customizable (weight, temperature, cooking time) Steam system Combined cooking functions Steam recovery cycle CLEAN, assisted cleaning cycle for oven interior and steam circuit

#### FEATURES

Control panel with touch controls Magnetic water filter Stainless steel interior Internal lighting Internal capacity 1.2 cu.ft Steam Generator

#### SAFETY

Safety door - Door contact switch Control panel safety function Tangential cooling fan

#### INCLUDED ACCESSORIES

Meat probe 1 micro-perforated pan with stainless steel cover 1 stainless steel tray 1 flat rack Water tank Power cord with plug