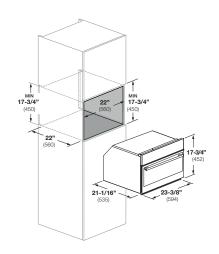

## DISTINTO

24" COMBI STEAM OVEN

| CODE ID                                 |                            | 24" COMBI STEAM OVEN<br>F7DSC024S1 |              |
|-----------------------------------------|----------------------------|------------------------------------|--------------|
| Series                                  | 700                        |                                    |              |
| Finish                                  | Stainless Steel            |                                    |              |
| CONTROL PANEL                           |                            |                                    |              |
| Programming                             | MODULAR - Electronic       |                                    |              |
| Control Type                            | Single Full Touch Keyboard |                                    |              |
| Automatic Cooking                       | •                          |                                    |              |
| Auto power off                          |                            | •                                  |              |
| OVEN                                    |                            |                                    |              |
| Туре                                    |                            | Steam Oven                         |              |
| Interiors                               |                            | Stainless Steel                    |              |
| Pull-down Door                          |                            | •                                  |              |
| MAIN FEATURES                           |                            |                                    |              |
| Gross Capacity (cu.ft)                  |                            | 1.2                                |              |
| Usable Capacity (cu.ft)                 |                            | 1.0                                |              |
| Tangential cooling ventilation          |                            | •                                  |              |
| Total no. of modes                      |                            | 12                                 |              |
| PERFORMANCE                             |                            |                                    |              |
| Maximum cooking temperature             |                            | 230°C / 446°F                      |              |
| Automatic Cooking                       |                            | •                                  |              |
| Steam 210°F / 270°F                     |                            | •                                  |              |
| Steam Injection 210°F                   |                            | •                                  |              |
| Steam + Fan Assisted                    |                            | •                                  |              |
| Assisted Cleaning (CLEAN)               |                            | •                                  |              |
| Power Output Grill (W)                  | 1500                       |                                    |              |
| Oven Lights                             | 1x20W Halogen              |                                    |              |
| Broil Upper Heating Element             | 1500W (240V)               |                                    |              |
| Steamer                                 | 1500W (240V)               |                                    |              |
| Lower Element Wattage                   | 300W (240V)                |                                    |              |
| Convection Element Wattage              | 2300W (240V)               |                                    |              |
| SAFETY                                  |                            |                                    |              |
| Safety Door/ no. Panes of Glass         | •/3                        |                                    |              |
| Control Lock                            |                            | •                                  |              |
| ACCESSORIES                             |                            |                                    |              |
| No. of Lights (20 W halogen)            |                            | 1                                  |              |
| Removable tank (liters / fl oz)         | 1.4 / 45                   |                                    |              |
| No./Type of Gastronorm Trays            | 2 / Stainless Steel        |                                    |              |
| Grey Metal Flat/no. of Supports         |                            | 1/1                                |              |
| DIMENSIONS / WEIGHT                     |                            |                                    |              |
| Width in/mm                             | 23 - 3/8"                  |                                    | 594 mm       |
| Height in/mm                            | 17 - 3/4"                  |                                    | 452 mm       |
| Depht in/mm                             | 21 - 1/2"                  |                                    | 546 mm       |
| Recess (LxHxP) in/mm                    | (23 - 3/8" x 18" x 22")    | (560 x 45                          | 58 x 560 mm) |
| POWER / RATINGS                         |                            |                                    |              |
| KW/Amps rating at 240V, 60Hz            |                            | 3.3kW - 13.7A                      |              |
| KW/Amps rating at 208V, 60Hz            | 2.48kW - 11.9A             |                                    |              |
| Power Cord                              |                            | Cable + Conduit                    |              |
| INSTRUCTIONS FOR USE                    |                            |                                    |              |
| Use & Care Manual / Installation Manual |                            | English / French / Spanish         |              |