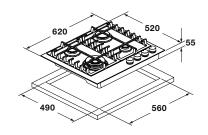

# **FULGOR MILANO**

GAS HOB

|                                    | FCLH 604 G T WK BK |
|------------------------------------|--------------------|
| Туре                               | Gas Hob 60 cm      |
| Finishing                          | CeraBlack          |
| Surface                            | Ceramic            |
| GAS BURNERS PERFORMANCE            |                    |
| Front right                        | 1000 W             |
| Rear right                         | 3000 W             |
| Left                               | -                  |
| Front center                       | -                  |
| Rear center                        | -                  |
| Front Left                         | 4000 W             |
| Rear Left                          | 1750 W             |
| CONTROLS - FEATURES                |                    |
| HALO VISION backlit knobs          | •                  |
| Built-in electronic ignition       | •                  |
| Gas safety                         | •                  |
| Timer / Display                    | •/•                |
| Cast iron grids / Brass burners n. | • / 4              |
| ACCESSORIES                        |                    |
| Wok adapter                        | •                  |
| Cord                               | •                  |
| Plug Type                          | Schuko             |
| DIMENSIONI                         |                    |
| Width mm                           | 620                |
| Height mm                          | 55                 |
| Depth mm                           | 520                |
| Cut-out (W x D) mm                 | 560 x 490          |