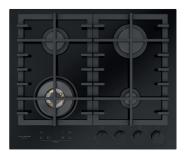

#### GAS HOB 60 CM

Cera Black ceramic surface

#### **FEATURES**

Glass ceramic surface High efficiency brass burners Electronic ignition Backlit HALO-LIGHT knobs Professional cast iron gridsl

# **INCLUDED ACCESSORIES**

Cast iron adapter for wok pans Power cord with plug

CERABLACK CERAMIC - GLASS FCLH 604 G T WK BK

fulgor-milano.com **FULGOR** MILANO