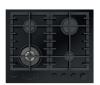

#### GAS HOB 60 CM

Cera Black ceramic surface

#### **FEATURES**

Glass ceramic surface High efficiency brass burners Electronic ignition Backlit HALO-LIGHT knobs Professional cast iron gridsl

# **INCLUDED ACCESSORIES**

Cast iron adapter for wok pans Power cord with plug

CERABLACK CERAMIC - GLASS FCLH 604 G T WK BK

fulgor-milano.com **FULGOR** MILANO