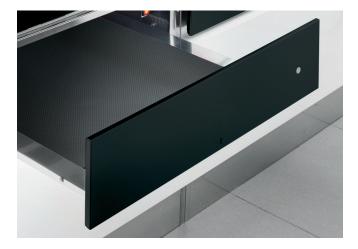

## **WARMING DRAWER**

Obsidian black glass Push-To-Open system Front panel 15 cm high Total extraction

## **FEATURES**

Internal non-slip rubber mat Interior lighting Fan assisted Adjustable thermostat from 40° C to 70° C Timer Operation indicator Safe front

#### **INCLUDED ACCESSORIES**

Telescopic racks
Power cord with plug