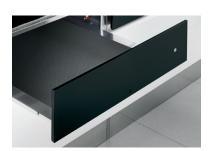

## **WARMING DRAWER**

Obsidian black glass Push-To-Open system Front panel 15 cm high Total extraction

## **FEATURES**

Internal non-slip rubber mat Interior lighting Fan assisted Adjustable thermostat from 40° C to 70° C Timer Operation indicator Safe front