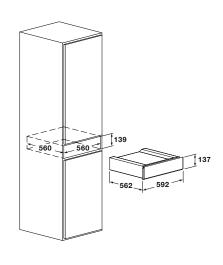

# **CLUSTER CONCEPT**

DRAWER

|                              | FOLUE 450 PV         |
|------------------------------|----------------------|
|                              | FCLWD 150 BK         |
| Туре                         | Warming drawer       |
| Finishing                    | Obsidian black glass |
| Inner surface                | Non slip rubber mat  |
| Front opening                | Push to Open         |
| PERFORMANCE                  |                      |
| Max temperature °C           | 70                   |
| Low temperatur slow cooking  | •                    |
| Leavening                    | •                    |
| Reaheat                      | •                    |
| CONTROLS                     |                      |
| On/Off buttons               | •                    |
| Thermostat                   | •                    |
| Fan assisted                 | •                    |
| Functioning warning light    | •                    |
| SAFETY                       |                      |
| Cool front                   | •                    |
| POWER RATINGS                |                      |
| Max absorbed power ( W )     | 400 W                |
| Tension and frequency (V-Hz) | 220 - 240 / 50 - 60  |
| Cord                         | •                    |
| Plug Type                    | Schuko               |
| DIMENSIONS                   |                      |
| Width mm                     | 592                  |
| Height mm                    | 137                  |
| Depth mm                     | 562                  |
| Cut-out ( W x H x D ) mm     | 560 x 139 x 560      |