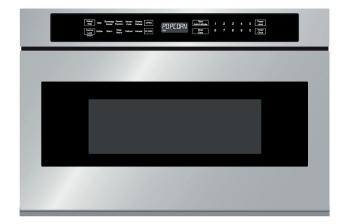

## F7DMW24S2

## **DISTINTO**

24" DRAWER MICROWAVE

| CODE ID                                 | 24" BUILT-IN MICROWAVE - F7DMW24S2                                                                                                                                                            |
|-----------------------------------------|-----------------------------------------------------------------------------------------------------------------------------------------------------------------------------------------------|
| 00BE IB                                 | 24 BOILI-IN MICHOWAVE - 17 DIMW2402                                                                                                                                                           |
| MW Types                                | Drawer                                                                                                                                                                                        |
| Drawer Opening                          | Open/Close Button                                                                                                                                                                             |
| Finish                                  | Stainless Steel / Black Glass                                                                                                                                                                 |
| Oven Floor                              | Patterned Glass                                                                                                                                                                               |
| CONTROL PANEL                           |                                                                                                                                                                                               |
| Control Panel Location                  | Center Top                                                                                                                                                                                    |
| Control Panel Type                      | Touch control                                                                                                                                                                                 |
| Display Type                            | LCD                                                                                                                                                                                           |
| Display Color                           | White on Black Background                                                                                                                                                                     |
| CAPACITIES                              |                                                                                                                                                                                               |
| Cavity Size ( cu.ft )                   | 1.2                                                                                                                                                                                           |
| FEATURES                                | · · · ·                                                                                                                                                                                       |
| Timer/Setting                           | •                                                                                                                                                                                             |
| Power Selection                         | 11 levels                                                                                                                                                                                     |
| Output Power (watts)                    | 950                                                                                                                                                                                           |
| Interior Light                          | Incandescent                                                                                                                                                                                  |
| Start/+30 Sec                           | incancescent                                                                                                                                                                                  |
| Clock                                   |                                                                                                                                                                                               |
|                                         |                                                                                                                                                                                               |
| Multi-Stage Cooking                     | 4                                                                                                                                                                                             |
| Control Lock                            | •                                                                                                                                                                                             |
| Demo Mode                               | •                                                                                                                                                                                             |
| Microwave ON Indicator                  | •                                                                                                                                                                                             |
| End of Cooking Reminder                 | •                                                                                                                                                                                             |
| Auto Start                              | •                                                                                                                                                                                             |
| Standby Mode<br>Sensor                  | Popcorn / Reheat                                                                                                                                                                              |
| Serisor                                 |                                                                                                                                                                                               |
| Sensor Cook Menu                        | 11 ( Baked Potatoes, Sweet Potatoes, Fish/ Seafood, Brown Rice, White Rice, Quick Fresh Vegetables, Longer Fresh<br>Vegetables, Steamer Bag, Frozen Vegetables, Ground Meat, Frozen Entrees ) |
| Melt, Soft & Warm Options               | 5 ( Butter, Chocolate, Ice Cream, Cream Cheese, Syrup, Dessert Topping )                                                                                                                      |
| Defrost                                 | 6 (Ground Meat, Steaks/Chops, Boneless Poultry, Bone-in Poultry, Roast, Casserole or Soup)                                                                                                    |
| Other Menus                             | 3 (Beverage Reheat, Hot Water, Hot Cereal)                                                                                                                                                    |
| TECHNICAL FEATURES                      |                                                                                                                                                                                               |
| Energy Output                           | 950 W                                                                                                                                                                                         |
| Supply Voltage, V/Hz                    | 120V/ 60Hz                                                                                                                                                                                    |
| Rated Current, A                        | 13.6 A                                                                                                                                                                                        |
| DIMENSIONS                              |                                                                                                                                                                                               |
| Cavity Dimension (WxDxH)                | 17-5/16" x 16-9/16" x 7-1/8"                                                                                                                                                                  |
| Exterior Dimension (WxDxH)              | 23-7/8" x 23-3/8" x 16-5/16"                                                                                                                                                                  |
| Carton Dimension (WxDxH)                | 29-1/4" x 27-7/8" x 21-1/2"                                                                                                                                                                   |
| Net Weight / Gross Weight               | 74.0 lbs / 85.8 lbs                                                                                                                                                                           |
| INSTRUCTIONS FOR USE                    |                                                                                                                                                                                               |
| Use & Care Manual / Installation Manual | English / French                                                                                                                                                                              |