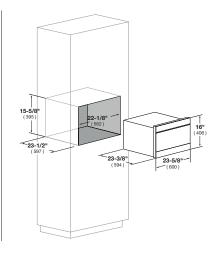

## **DISTINTO**

24" DRAWER MICROWAVE

| CODE ID                                 | 24" BUILT-IN MICROWAVE - F7DMW24S2                                                                                                                                                            |
|-----------------------------------------|-----------------------------------------------------------------------------------------------------------------------------------------------------------------------------------------------|
| 00BE IB                                 | 24 BOILI-IN MICHOWAVE - 17 DIMW2402                                                                                                                                                           |
| MW Types                                | Drawer                                                                                                                                                                                        |
| Drawer Opening                          | Open/Close Button                                                                                                                                                                             |
| Finish                                  | Stainless Steel / Black Glass                                                                                                                                                                 |
| Oven Floor                              | Patterned Glass                                                                                                                                                                               |
| CONTROL PANEL                           |                                                                                                                                                                                               |
| Control Panel Location                  | Center Top                                                                                                                                                                                    |
| Control Panel Type                      | Touch control                                                                                                                                                                                 |
| Display Type                            | LCD                                                                                                                                                                                           |
| Display Color                           | White on Black Background                                                                                                                                                                     |
| CAPACITIES                              |                                                                                                                                                                                               |
| Cavity Size ( cu.ft )                   | 1.2                                                                                                                                                                                           |
| FEATURES                                | · · · ·                                                                                                                                                                                       |
| Timer/Setting                           | •                                                                                                                                                                                             |
| Power Selection                         | 11 levels                                                                                                                                                                                     |
| Output Power (watts)                    | 950                                                                                                                                                                                           |
| Interior Light                          | Incandescent                                                                                                                                                                                  |
| Start/+30 Sec                           | incancescent                                                                                                                                                                                  |
| Clock                                   |                                                                                                                                                                                               |
|                                         |                                                                                                                                                                                               |
| Multi-Stage Cooking                     | 4                                                                                                                                                                                             |
| Control Lock                            | •                                                                                                                                                                                             |
| Demo Mode                               | •                                                                                                                                                                                             |
| Microwave ON Indicator                  | •                                                                                                                                                                                             |
| End of Cooking Reminder                 | •                                                                                                                                                                                             |
| Auto Start                              | •                                                                                                                                                                                             |
| Standby Mode<br>Sensor                  | Popcorn / Reheat                                                                                                                                                                              |
| Serisor                                 |                                                                                                                                                                                               |
| Sensor Cook Menu                        | 11 ( Baked Potatoes, Sweet Potatoes, Fish/ Seafood, Brown Rice, White Rice, Quick Fresh Vegetables, Longer Fresh<br>Vegetables, Steamer Bag, Frozen Vegetables, Ground Meat, Frozen Entrees ) |
| Melt, Soft & Warm Options               | 5 ( Butter, Chocolate, Ice Cream, Cream Cheese, Syrup, Dessert Topping )                                                                                                                      |
| Defrost                                 | 6 (Ground Meat, Steaks/Chops, Boneless Poultry, Bone-in Poultry, Roast, Casserole or Soup)                                                                                                    |
| Other Menus                             | 3 (Beverage Reheat, Hot Water, Hot Cereal)                                                                                                                                                    |
| TECHNICAL FEATURES                      |                                                                                                                                                                                               |
| Energy Output                           | 950 W                                                                                                                                                                                         |
| Supply Voltage, V/Hz                    | 120V/ 60Hz                                                                                                                                                                                    |
| Rated Current, A                        | 13.6 A                                                                                                                                                                                        |
| DIMENSIONS                              |                                                                                                                                                                                               |
| Cavity Dimension (WxDxH)                | 17-5/16" x 16-9/16" x 7-1/8"                                                                                                                                                                  |
| Exterior Dimension (WxDxH)              | 23-7/8" x 23-3/8" x 16-5/16"                                                                                                                                                                  |
| Carton Dimension (WxDxH)                | 29-1/4" x 27-7/8" x 21-1/2"                                                                                                                                                                   |
| Net Weight / Gross Weight               | 74.0 lbs / 85.8 lbs                                                                                                                                                                           |
| INSTRUCTIONS FOR USE                    |                                                                                                                                                                                               |
| Use & Care Manual / Installation Manual | English / French                                                                                                                                                                              |