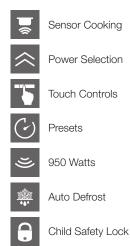

## **FEATURES**

Flexible installation
Stainless steel design
Incandescent interior light
Touch control
Built-in airflow control for flush mounting
transparent door glass
Accessible height allows you to easily lift
hot foods

## **DISTINTO**

24" DRAWER MICROWAVE

| CODE ID                                 | 24" BUILT-IN MICROWAVE - F7DMW24S2                                                                                                                                                            |
|-----------------------------------------|-----------------------------------------------------------------------------------------------------------------------------------------------------------------------------------------------|
| 00BE IB                                 | 24 BOILI-IN MICHOWAVE - 17 DIMW2402                                                                                                                                                           |
| MW Types                                | Drawer                                                                                                                                                                                        |
| Drawer Opening                          | Open/Close Button                                                                                                                                                                             |
| Finish                                  | Stainless Steel / Black Glass                                                                                                                                                                 |
| Oven Floor                              | Patterned Glass                                                                                                                                                                               |
| CONTROL PANEL                           |                                                                                                                                                                                               |
| Control Panel Location                  | Center Top                                                                                                                                                                                    |
| Control Panel Type                      | Touch control                                                                                                                                                                                 |
| Display Type                            | LCD                                                                                                                                                                                           |
| Display Color                           | White on Black Background                                                                                                                                                                     |
| CAPACITIES                              |                                                                                                                                                                                               |
| Cavity Size ( cu.ft )                   | 1.2                                                                                                                                                                                           |
| FEATURES                                | · · · ·                                                                                                                                                                                       |
| Timer/Setting                           | •                                                                                                                                                                                             |
| Power Selection                         | 11 levels                                                                                                                                                                                     |
| Output Power (watts)                    | 950                                                                                                                                                                                           |
| Interior Light                          | Incandescent                                                                                                                                                                                  |
| Start/+30 Sec                           | incancescent                                                                                                                                                                                  |
| Clock                                   |                                                                                                                                                                                               |
|                                         |                                                                                                                                                                                               |
| Multi-Stage Cooking                     | 4                                                                                                                                                                                             |
| Control Lock                            | •                                                                                                                                                                                             |
| Demo Mode                               | •                                                                                                                                                                                             |
| Microwave ON Indicator                  | •                                                                                                                                                                                             |
| End of Cooking Reminder                 | •                                                                                                                                                                                             |
| Auto Start                              | •                                                                                                                                                                                             |
| Standby Mode<br>Sensor                  | Popcorn / Reheat                                                                                                                                                                              |
| Serisor                                 |                                                                                                                                                                                               |
| Sensor Cook Menu                        | 11 ( Baked Potatoes, Sweet Potatoes, Fish/ Seafood, Brown Rice, White Rice, Quick Fresh Vegetables, Longer Fresh<br>Vegetables, Steamer Bag, Frozen Vegetables, Ground Meat, Frozen Entrees ) |
| Melt, Soft & Warm Options               | 5 ( Butter, Chocolate, Ice Cream, Cream Cheese, Syrup, Dessert Topping )                                                                                                                      |
| Defrost                                 | 6 (Ground Meat, Steaks/Chops, Boneless Poultry, Bone-in Poultry, Roast, Casserole or Soup)                                                                                                    |
| Other Menus                             | 3 (Beverage Reheat, Hot Water, Hot Cereal)                                                                                                                                                    |
| TECHNICAL FEATURES                      |                                                                                                                                                                                               |
| Energy Output                           | 950 W                                                                                                                                                                                         |
| Supply Voltage, V/Hz                    | 120V/ 60Hz                                                                                                                                                                                    |
| Rated Current, A                        | 13.6 A                                                                                                                                                                                        |
| DIMENSIONS                              |                                                                                                                                                                                               |
| Cavity Dimension (WxDxH)                | 17-5/16" x 16-9/16" x 7-1/8"                                                                                                                                                                  |
| Exterior Dimension (WxDxH)              | 23-7/8" x 23-3/8" x 16-5/16"                                                                                                                                                                  |
| Carton Dimension (WxDxH)                | 29-1/4" x 27-7/8" x 21-1/2"                                                                                                                                                                   |
| Net Weight / Gross Weight               | 74.0 lbs / 85.8 lbs                                                                                                                                                                           |
| INSTRUCTIONS FOR USE                    |                                                                                                                                                                                               |
| Use & Care Manual / Installation Manual | English / French                                                                                                                                                                              |