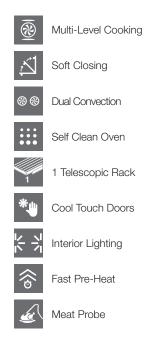

#### PERFORMANCE

11 cooking functions BOOST for quick achievement of the chosen temperature Double internal ventilation Self-cleaning by pyrolisis Energy efficiency class A

# FEATURES

6 Digit Touch Control: Digital timer + steel knobs Interior with black porcelain enamel Interior lighting Internal capacity 124 liters

#### SAFETY

Door with assisted closing Cold door (<50 ° C) Tangential ventilation of 2-speed cooling Safety lock function keypad and door Smoke catalysts

## INCLUDED ACCESSORIES

Meat probe 1 telescopic rack with total extraction 2 flat metal grids 1 enameled tray with anti-splash