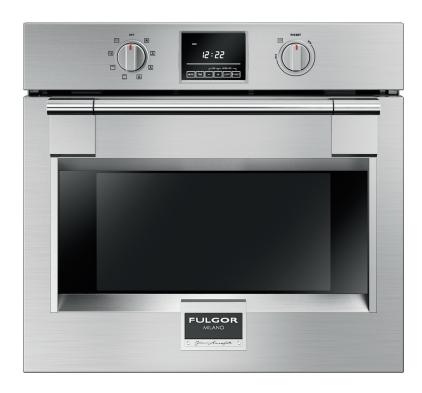

# FSO 300 P TC 2F X

#### PROFESSIONAL OVEN 30" SELF-CLEANING ELECTRONIC MULTIFUNCTIONAL

Finishing: Professional stainless steel

#### PERFORMANCE

11 cooking functions BOOST for quick achievement of the chosen temperature Double internal ventilation Self-cleaning by pyrolisis Energy efficiency class A

# FEATURES

6 Digit Touch Control: Digital timer + steel knobs Interior with black porcelain enamel Interior lighting Internal capacity 124 liters

#### SAFETY

Door with assisted closing Cold door (<50 ° C) Tangential ventilation of 2-speed cooling Safety lock function keypad and door Smoke catalysts