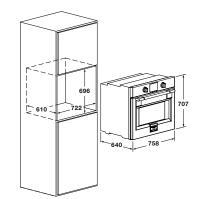

# PROFESSIONAL

SELF-CLEANING BUILT-IN OVEN

|                                     | FSO 300 P TC 2F X          |
|-------------------------------------|----------------------------|
| Туре                                | Oven 30"                   |
| Finishing                           | Stainless steel            |
| Interiors                           | Ultra Black Piro           |
| FEATURES                            |                            |
| Туроlоду                            | Electronic multifunction   |
| Double internal ventilation         | •                          |
| Energy efficiency class             | Α                          |
| Capacity (liters)                   | 124 L                      |
| Forced cooling                      | •                          |
| Functions n.                        | 11                         |
| PERFORMANCE                         |                            |
| Maximum cooking temperature         | 290° C                     |
| Pyrolysis temperature               | 460° C                     |
| Thermo-ventilated                   | •                          |
| Self-cleaning                       | •/•                        |
| COMMANDS                            |                            |
| Control system                      | Digital display with knobs |
| Automatic shutdown                  | •                          |
| Booster / Meat probe                | •/•                        |
| SAFETY                              |                            |
| Door lock (during pyrolysis)        | •                          |
| Cold door / Glass n. / Soft closing | •/4/•                      |
| ACCESSORIES                         |                            |
| Lighting (Halogen 20 W) n.          | 3                          |
| Flat grids / Telescopic n.          | 2/1                        |
| Trays n. / Type                     | 1 / enameled drip pan      |
| POWER RATING                        |                            |
| Max oven electric power (W)         | 3700 W                     |
| Voltage / Frequency (V - Hz)        | 230 - 50                   |
| Power cable / Plug                  | • / Schuko                 |
| DIMENSIONS                          |                            |
| Width mm                            | 758                        |
| Height mm                           | 707                        |
| Depth mm                            | 640                        |
| Cut-out (W x H x D) mm              | 722 x 696 x 610            |