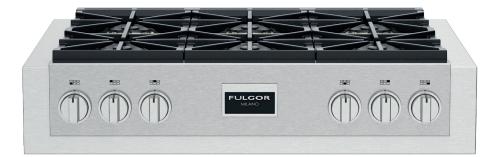

### **FSRT 3606 G X**

Heavy Duty Grates

Continuos Grate Surface

Crescendo Burner

## **SLOT-IN RANGETOP 36"**

Finishing: professional stainless steel e matte black enameled surface

#### **PERFORMANCE**

Natural gas supply with possibility of conversion to LPG 6 Gas Crescendo burners Dual controls adjustable from 375 to 4500W (NG) Flat surface with porcelain enamel matte black

#### **FEATURES**

Professional cast iron grates Professional steel knobs

STAINLESS STEEL FSRT 3606 G X

fulgor-milano.com FULGOR MILANO