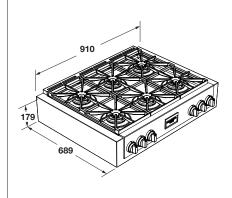

# **PROFESSIONAL**

GAS RANGETOP

|                              | FSRT 3606 G X         |  |
|------------------------------|-----------------------|--|
| Туре                         | Slot-in range top 36" |  |
| Finishing                    | Stainless steel       |  |
| FEATURES                     |                       |  |
| Supply                       | Gas                   |  |
| Dual Crescendo burners       | 6                     |  |
| Gas Power (min-Max)          | 375 - 4500 W          |  |
| Gas safety                   | •                     |  |
| Cast iron grids n.           | 3                     |  |
| Cooking surface              | Enameled matte black  |  |
| COMMANDS                     |                       |  |
| Steel knobs                  | •                     |  |
| OPTIONAL ACCESSORIES         |                       |  |
| Wok / slow cooking adapter   | •/•                   |  |
| POWER RATING                 |                       |  |
| Max electrical power (W)     | 20 W                  |  |
| Voltage / Frequency (V - Hz) | 230 - 50              |  |
| Types of gas                 | NG - LPG              |  |
| Alimentation cable           | •                     |  |
| Plug                         | Schuko                |  |
| DIMENSIONS                   |                       |  |
| Width mm                     | 910                   |  |
| Height mm                    | 179                   |  |
| Depth mm                     | 689                   |  |
| Cut-out (W x H x D) mm       | 914 x 179 x 610-650   |  |