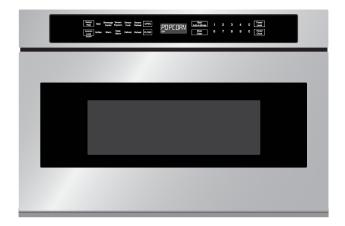

4

CODE ID

MICROWAVE OVEN

## F7DMW24S2

## **DISTINTO**

24" DRAWER MICROWAVE

| CODE ID                                 | 24" BUILT-IN MICROWAVE - F7DMW24S2                                                                                                                                                       |
|-----------------------------------------|------------------------------------------------------------------------------------------------------------------------------------------------------------------------------------------|
|                                         |                                                                                                                                                                                          |
| MW Types                                | Drawer                                                                                                                                                                                   |
| Drawer Opening                          | Open/Close Button                                                                                                                                                                        |
| Finish                                  | Stainless Steel / Black Glass                                                                                                                                                            |
| Oven Floor                              | Patterned Glass                                                                                                                                                                          |
| CONTROL PANEL                           |                                                                                                                                                                                          |
| Control Panel Location                  | Center Top                                                                                                                                                                               |
| Control Panel Type                      | Touch control                                                                                                                                                                            |
| Display Type                            | LCD                                                                                                                                                                                      |
| Display Color                           | White on Black Background                                                                                                                                                                |
| CAPACITIES                              |                                                                                                                                                                                          |
| Cavity Size ( cu.ft )                   | 1.2                                                                                                                                                                                      |
| FEATURES                                |                                                                                                                                                                                          |
| Timer/Setting                           | •                                                                                                                                                                                        |
| Power Selection                         | 11 levels                                                                                                                                                                                |
| Output Power (watts)                    | 950                                                                                                                                                                                      |
| Interior Light                          | Incandescent                                                                                                                                                                             |
| Start/+30 Sec                           |                                                                                                                                                                                          |
| Clock                                   | •                                                                                                                                                                                        |
| Multi-Stage Cooking                     | 4                                                                                                                                                                                        |
| Control Lock                            | *                                                                                                                                                                                        |
| Demo Mode                               | •                                                                                                                                                                                        |
| Microwave ON Indicator                  |                                                                                                                                                                                          |
| End of Cooking Reminder                 |                                                                                                                                                                                          |
| Auto Start                              | ·                                                                                                                                                                                        |
| Standby Mode                            | •                                                                                                                                                                                        |
| Sensor                                  | Popcorn / Reheat                                                                                                                                                                         |
| Sensor Cook Menu                        | 11 (Baked Potatoes, Sweet Potatoes, Fish/ Seafood, Brown Rice, White Rice, Quick Fresh Vegetables, Longer Fresh Vegetables, Steamer Bag, Frozen Vegetables, Ground Meat, Frozen Entrees) |
| Melt, Soft & Warm Options               | 5 (Butter, Chocolate, Ice Cream, Cream Cheese, Syrup, Dessert Topping)                                                                                                                   |
| Defrost                                 | 6 ( Ground Meat, Steaks/Chops, Boneless Poultry, Bone-in Poultry, Roast, Casserole or Soup )                                                                                             |
| Other Menus                             | 3 ( Beverage Reheat, Hot Water, Hot Cereal )                                                                                                                                             |
| TECHNICAL FEATURES                      |                                                                                                                                                                                          |
| Energy Output                           | 950 W                                                                                                                                                                                    |
| Supply Voltage, V/Hz                    | 120V/ 60Hz                                                                                                                                                                               |
| Rated Current, A                        | 13.6 A                                                                                                                                                                                   |
| DIMENSIONS                              |                                                                                                                                                                                          |
| Cavity Dimension (WxDxH)                | 17-5/16" x 16-9/16" x 7-1/8"                                                                                                                                                             |
| Exterior Dimension (WxDxH)              | 23-7/8" x 23-3/8" x 16-5/16"                                                                                                                                                             |
| Carton Dimension (WxDxH)                | 29-1/4" x 27-7/8" x 21-1/2"                                                                                                                                                              |
| Net Weight / Gross Weight               | 74.0 lbs / 85.8 lbs                                                                                                                                                                      |
| INSTRUCTIONS FOR USE                    | 1.10 1507 00.0 150                                                                                                                                                                       |
| Use & Care Manual / Installation Manual | English / French                                                                                                                                                                         |