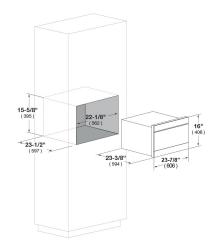

## **DISTINTO**

24" DRAWER MICROWAVE

| CODE ID                                 | 24" BUILT-IN MICROWAVE - F7DMW24S2                                                                                                                                                       |
|-----------------------------------------|------------------------------------------------------------------------------------------------------------------------------------------------------------------------------------------|
|                                         |                                                                                                                                                                                          |
| MW Types                                | Drawer                                                                                                                                                                                   |
| Drawer Opening                          | Open/Close Button                                                                                                                                                                        |
| Finish                                  | Stainless Steel / Black Glass                                                                                                                                                            |
| Oven Floor                              | Patterned Glass                                                                                                                                                                          |
| CONTROL PANEL                           |                                                                                                                                                                                          |
| Control Panel Location                  | Center Top                                                                                                                                                                               |
| Control Panel Type                      | Touch control                                                                                                                                                                            |
| Display Type                            | LCD                                                                                                                                                                                      |
| Display Color                           | White on Black Background                                                                                                                                                                |
| CAPACITIES                              |                                                                                                                                                                                          |
| Cavity Size ( cu.ft )                   | 1.2                                                                                                                                                                                      |
| FEATURES                                |                                                                                                                                                                                          |
| Timer/Setting                           | •                                                                                                                                                                                        |
| Power Selection                         | 11 levels                                                                                                                                                                                |
| Output Power (watts)                    | 950                                                                                                                                                                                      |
| Interior Light                          | Incandescent                                                                                                                                                                             |
| Start/+30 Sec                           |                                                                                                                                                                                          |
| Clock                                   | •                                                                                                                                                                                        |
| Multi-Stage Cooking                     | 4                                                                                                                                                                                        |
| Control Lock                            | *                                                                                                                                                                                        |
| Demo Mode                               | •                                                                                                                                                                                        |
| Microwave ON Indicator                  |                                                                                                                                                                                          |
| End of Cooking Reminder                 |                                                                                                                                                                                          |
| Auto Start                              | ·                                                                                                                                                                                        |
| Standby Mode                            | •                                                                                                                                                                                        |
| Sensor                                  | Popcorn / Reheat                                                                                                                                                                         |
| Sensor Cook Menu                        | 11 (Baked Potatoes, Sweet Potatoes, Fish/ Seafood, Brown Rice, White Rice, Quick Fresh Vegetables, Longer Fresh Vegetables, Steamer Bag, Frozen Vegetables, Ground Meat, Frozen Entrees) |
| Melt, Soft & Warm Options               | 5 (Butter, Chocolate, Ice Cream, Cream Cheese, Syrup, Dessert Topping)                                                                                                                   |
| Defrost                                 | 6 ( Ground Meat, Steaks/Chops, Boneless Poultry, Bone-in Poultry, Roast, Casserole or Soup )                                                                                             |
| Other Menus                             | 3 ( Beverage Reheat, Hot Water, Hot Cereal )                                                                                                                                             |
| TECHNICAL FEATURES                      |                                                                                                                                                                                          |
| Energy Output                           | 950 W                                                                                                                                                                                    |
| Supply Voltage, V/Hz                    | 120V/ 60Hz                                                                                                                                                                               |
| Rated Current, A                        | 13.6 A                                                                                                                                                                                   |
| DIMENSIONS                              |                                                                                                                                                                                          |
| Cavity Dimension (WxDxH)                | 17-5/16" x 16-9/16" x 7-1/8"                                                                                                                                                             |
| Exterior Dimension (WxDxH)              | 23-7/8" x 23-3/8" x 16-5/16"                                                                                                                                                             |
| Carton Dimension (WxDxH)                | 29-1/4" x 27-7/8" x 21-1/2"                                                                                                                                                              |
| Net Weight / Gross Weight               | 74.0 lbs / 85.8 lbs                                                                                                                                                                      |
| INSTRUCTIONS FOR USE                    | 1.10 1507 00.0 150                                                                                                                                                                       |
| Use & Care Manual / Installation Manual | English / French                                                                                                                                                                         |