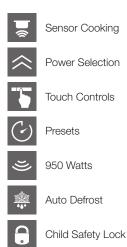

## **FEATURES**

Flexible installation
Stainless steel design
Incandescent interior light
Touch control
Built-in airflow control for flush mounting
transparent door glass
Accessible height allows you to easily lift
hot foods

## **DISTINTO**

24" DRAWER MICROWAVE

| CODE ID                                 | 24" BUILT-IN MICROWAVE - F7DMW24S2                                                                                                                                                       |
|-----------------------------------------|------------------------------------------------------------------------------------------------------------------------------------------------------------------------------------------|
|                                         |                                                                                                                                                                                          |
| MW Types                                | Drawer                                                                                                                                                                                   |
| Drawer Opening                          | Open/Close Button                                                                                                                                                                        |
| Finish                                  | Stainless Steel / Black Glass                                                                                                                                                            |
| Oven Floor                              | Patterned Glass                                                                                                                                                                          |
| CONTROL PANEL                           |                                                                                                                                                                                          |
| Control Panel Location                  | Center Top                                                                                                                                                                               |
| Control Panel Type                      | Touch control                                                                                                                                                                            |
| Display Type                            | LCD                                                                                                                                                                                      |
| Display Color                           | White on Black Background                                                                                                                                                                |
| CAPACITIES                              |                                                                                                                                                                                          |
| Cavity Size ( cu.ft )                   | 1.2                                                                                                                                                                                      |
| FEATURES                                |                                                                                                                                                                                          |
| Timer/Setting                           | •                                                                                                                                                                                        |
| Power Selection                         | 11 levels                                                                                                                                                                                |
| Output Power (watts)                    | 950                                                                                                                                                                                      |
| Interior Light                          | Incandescent                                                                                                                                                                             |
| Start/+30 Sec                           |                                                                                                                                                                                          |
| Clock                                   | •                                                                                                                                                                                        |
| Multi-Stage Cooking                     | 4                                                                                                                                                                                        |
| Control Lock                            | *                                                                                                                                                                                        |
| Demo Mode                               | •                                                                                                                                                                                        |
| Microwave ON Indicator                  |                                                                                                                                                                                          |
| End of Cooking Reminder                 |                                                                                                                                                                                          |
| Auto Start                              | ·                                                                                                                                                                                        |
| Standby Mode                            | •                                                                                                                                                                                        |
| Sensor                                  | Popcorn / Reheat                                                                                                                                                                         |
| Sensor Cook Menu                        | 11 (Baked Potatoes, Sweet Potatoes, Fish/ Seafood, Brown Rice, White Rice, Quick Fresh Vegetables, Longer Fresh Vegetables, Steamer Bag, Frozen Vegetables, Ground Meat, Frozen Entrees) |
| Melt, Soft & Warm Options               | 5 (Butter, Chocolate, Ice Cream, Cream Cheese, Syrup, Dessert Topping)                                                                                                                   |
| Defrost                                 | 6 ( Ground Meat, Steaks/Chops, Boneless Poultry, Bone-in Poultry, Roast, Casserole or Soup )                                                                                             |
| Other Menus                             | 3 ( Beverage Reheat, Hot Water, Hot Cereal )                                                                                                                                             |
| TECHNICAL FEATURES                      |                                                                                                                                                                                          |
| Energy Output                           | 950 W                                                                                                                                                                                    |
| Supply Voltage, V/Hz                    | 120V/ 60Hz                                                                                                                                                                               |
| Rated Current, A                        | 13.6 A                                                                                                                                                                                   |
| DIMENSIONS                              |                                                                                                                                                                                          |
| Cavity Dimension (WxDxH)                | 17-5/16" x 16-9/16" x 7-1/8"                                                                                                                                                             |
| Exterior Dimension (WxDxH)              | 23-7/8" x 23-3/8" x 16-5/16"                                                                                                                                                             |
| Carton Dimension (WxDxH)                | 29-1/4" x 27-7/8" x 21-1/2"                                                                                                                                                              |
| Net Weight / Gross Weight               | 74.0 lbs / 85.8 lbs                                                                                                                                                                      |
| INSTRUCTIONS FOR USE                    | 1.10 1507 00.0 150                                                                                                                                                                       |
| Use & Care Manual / Installation Manual | English / French                                                                                                                                                                         |