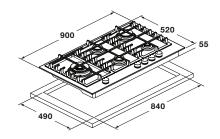

# **FULGOR MILANO**

GAS HOB

|                                    | FUH 905 G DWK MBK |
|------------------------------------|-------------------|
| Туре                               | Gas hob 90        |
| Finishing                          | Matte black metal |
| PERFORMANCE                        |                   |
| Front right                        | 1000 W            |
| Rear right                         | 3000 W            |
| Left                               | 4000 W            |
| Front Left                         | -                 |
| Rear Left                          | -                 |
| Center                             | -                 |
| Front center                       | 1750 W            |
| Rear center                        | 1750 W            |
| COMMANDS                           |                   |
| Knobs control / type               | • / Matte black   |
| Built-in electronic ignition       | •                 |
| Gas Safety                         | •                 |
| Cast iron grids / Brass burners n. | •/5               |
| ACCESSORIES                        |                   |
| Wok adapter                        | •                 |
| Cord                               | •                 |
| Plug Type                          | Schuko            |
| DIMENSIONS                         |                   |
| Width mm                           | 900               |
| Height mm                          | 55                |
| Depth mm                           | 520               |
| Cut-out (WxHxD)mm                  | 840 x 490         |