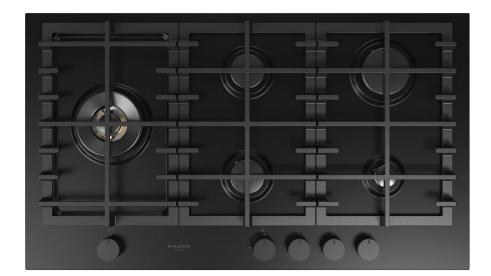

GAS HOB 90

## **FUH 905 G DWK MBK**

Brass burner rings

Wok cooking

Over-top installation

Gas Safety

NG/LPG fuel

Cast-iron grates

Continuous surface

## GAS HOB 90 CM

Matte black metal finish

#### **PERFORMANCE**

5 burners including 1 Wok of 4.0 kW with DUAL settings, on the left

## **FEATURES**

Black Matte Enamelled surface High-efficiency matte brass burners Electronic ignition Professional Cast-iron grates