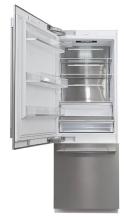

#### **COMBINED REFRIGERATOR 30"**

Energy class E

#### PERFORMANCE

Total gross capacity 460 litres Fast Freezing function Holiday function Automatic defrosting Climatic class SN-T

#### FEATURES

Digital touch display LED interior lighting Fresh water dispenser Automatic ice maker No Frost cooling system 3 Glass shelves 2 Removable drawers 2 Fruit and vegetable drawers 3 Balconies in the counter door Eggs rack Reversible door Self supporting hinges

#### SECURITY

Door open buzzer system Temperature indicator Quick-freeze indicator

### FBCD 761 TNF EDBL

LED Lighting

Total No Frost

Mounting Self-Supporting Hinges

Reversible Door

Quick Freezing

Integrated