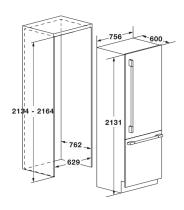

# REFRIGERATION

BUILT-IN COMBINED REFRIGERATOR

|                                                                             | FBCD 761 TNF EDBL |
|-----------------------------------------------------------------------------|-------------------|
| Туре                                                                        | Bottom Mounted    |
| Installation                                                                | Built-in          |
| Door fixing                                                                 | Door on Door      |
| Reversible hinging                                                          | •                 |
| PERFORMANCE                                                                 |                   |
| Total gross volume                                                          | 460 L             |
| Total net volume                                                            | 452 L             |
| Energy efficiency class                                                     | E                 |
| Energy consumption (KWh / year) based on<br>standard 24 hour test results * | 551               |
| Max autonomy without electricity (h)                                        | 11                |
| Freezing capacity (Kg / 24h)                                                | 5,8               |
| Climatic class                                                              | SN-T              |
| Sound level dB (A) re1pW                                                    | 43                |
| GENERAL FEATURES                                                            |                   |
| Electronic control                                                          | •                 |
| Digital display                                                             | •                 |
| Independent Fridge / Freezer temperature regulation                         | •                 |
| Holiday function                                                            | •                 |
| Door open alarm                                                             | •                 |
| Temperature indicator                                                       | •                 |
| Super freeze indicator                                                      | •                 |
| Lighting                                                                    | LED               |
| No. compressors / type                                                      | 1/Inverter        |
| Refrigerant gas                                                             | R600a             |
| FRIDGE COMPARTMENT                                                          |                   |
| Cooling system                                                              | No Frost          |
| Defrost                                                                     | Automatic         |
| Side led lights                                                             | •                 |
| Fresh zone 0°C                                                              | •                 |
| Water dispenser                                                             | •                 |
| Glass shelves                                                               | 3                 |
| Egg container                                                               | •                 |
| Fruit and vegetable drawers                                                 | •                 |
| Net fridge volume                                                           | 325 L             |
| FREEZER COMPARTMENT                                                         |                   |
| Cooling system                                                              | No Frost          |
| Defrost                                                                     | Automatic         |
| Fast freezing                                                               |                   |
| Extractable drawers                                                         | 2                 |
| Automatic Ice Maker                                                         | •                 |
| Net freezer volume                                                          | •<br>127 L        |
|                                                                             | 121 L             |
| Max power input at 220 V                                                    | 572W              |
| Power supply (V / Hz)                                                       | 220-240 / 50-60   |
| Schuko plug                                                                 | •                 |
| WEIGHT, DIMENSIONS                                                          | •                 |
|                                                                             | 155               |
| Weight kg                                                                   | 155 2123          |
| Height mm                                                                   | 756               |
| Width mm                                                                    | 595               |
| Depth mm                                                                    |                   |