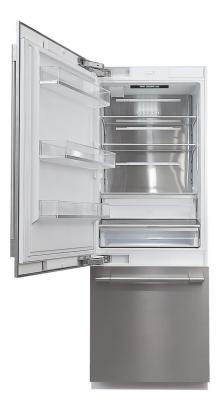

#### **COMBINED REFRIGERATOR 30"**

Energy class E

#### PERFORMANCE

Total gross capacity 460 litres Fast Freezing function Holiday function Automatic defrosting Climatic class SN-T

#### FEATURES

Digital touch display LED interior lighting Fresh water dispenser Automatic ice maker No Frost cooling system 3 Glass shelves 2 Removable drawers 2 Fruit and vegetable drawers 3 Balconies in the counter door Eggs rack Reversible door Self supporting hinges

#### SECURITY

Door open buzzer system Temperature indicator Quick-freeze indicator

### FBCD 761 TNF EDBL

LED Lighting

Total No Frost

Mounting Self-Supporting Hinges

Reversible Door

Quick Freezing

Integrated