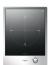

## STEEL INDUCTION HOBS

|                                 | CPH 402 ID X                      |
|---------------------------------|-----------------------------------|
| Type / Finish                   | 2 cooking zones / Stainless Steel |
| PERFORMANCE                     |                                   |
| Ø 260                           | -                                 |
| Ø 180                           | 1400 / 2000 W                     |
| Ø 160                           | 1400 W                            |
| Max electrical power (W)        | 3450 W                            |
| FEATURES                        |                                   |
| Regulation with metal knobs no. | 2                                 |
| Power levels no.                | 9 + P                             |
| Residual heat detector (H)      | •                                 |
| ACCESSORIES                     |                                   |
| Scraper / Power cord            | •/•                               |
| DIMENSIONS                      |                                   |
| Product (W x H x D) mm          | 380 x 60 x 510                    |
| Built-In Cut Out (W x D) mm     | 360 x 490                         |
|                                 |                                   |