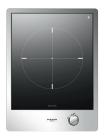

**Induction hob 40** 

**CPH 401 ID X** 

XXX

- Stainless steel finish
- 1 large cooking zone
- Automatic heating
- Digital power level indicator
- Booster

## **Features**

The product features a 1 mm thick edge. This way, it can be flush-mounted or semi-flush-mounted on the kitchen's countertop. The stainless steel knobs make it easy to choose the cooking settings.

The hob features a safety system that includes an end-of-cooking beep and residual heat indicator (H). It also comes with a surface cleaning scraper.

STAINLESS STEEL CPH 401 ID X EAN 8019801014453

fulgor-milano.com **FULGOR** MILANO