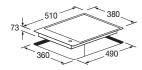

## STEEL INDUCTION HOBS

|                                 | CPH 402 ID X                      |
|---------------------------------|-----------------------------------|
| Type / Finish                   | 2 cooking zones / Stainless Steel |
| PERFORMANCE                     |                                   |
| Ø 260                           | -                                 |
| Ø 180                           | 1400 / 2000 W                     |
| Ø 160                           | 1400 W                            |
| Max electrical power (W)        | 3450 W                            |
| FEATURES                        |                                   |
| Regulation with metal knobs no. | 2                                 |
| Power levels no.                | 9 + P                             |
| Residual heat detector (H)      | •                                 |
| ACCESSORIES                     |                                   |
| Scraper / Power cord            | •/•                               |
| DIMENSIONS                      |                                   |
| Product (W x H x D) mm          | 380 x 60 x 510                    |
| Built-In Cut Out (W x D) mm     | 360 x 490                         |
|                                 |                                   |