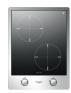

## STEEL INDUCTION HOBS

|                                 | CPH 402 ID X                      |
|---------------------------------|-----------------------------------|
| Type / Finish                   | 2 cooking zones / Stainless Steel |
| PERFORMANCE                     |                                   |
| Ø 260                           | -                                 |
| Ø 180                           | 1400 / 2000 W                     |
| Ø 160                           | 1400 W                            |
| Max electrical power (W)        | 3450 W                            |
| FEATURES                        |                                   |
| Regulation with metal knobs no. | 2                                 |
| Power levels no.                | 9 + P                             |
| Residual heat detector (H)      | •                                 |
| ACCESSORIES                     |                                   |
| Scraper / Power cord            | •/•                               |
| DIMENSIONS                      |                                   |
| Product (W x H x D) mm          | 380 x 60 x 510                    |
| Built-In Cut Out (W x D) mm     | 360 x 490                         |
|                                 |                                   |