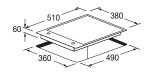

## COMBISET

STEEL GAS HOBS

|                                  | CPH 402 G X                           |
|----------------------------------|---------------------------------------|
| Type / Finish                    | 2 cooking zones / Stainless Steel     |
| Grids                            | Cast-iron                             |
| PERFORMANCE                      |                                       |
| Front                            | 1000 W                                |
| Central                          | · · · · · · · · · · · · · · · · · · · |
| Rear                             | 3000 W                                |
| OTHER FEATURES                   |                                       |
| Regulation with metal knobs no.  | 2                                     |
| DUAL regulation                  | · · · · · · · · · · · · · · · · · · · |
| Electric ignition under the knob | •                                     |
| Gas safety                       | •                                     |
| ACCESSORIES                      |                                       |
| Power cord / Schuko plug         | • / •                                 |
| Cast iron Wok adapter            | · · · · · · · · · · · · · · · · · · · |
| DIMENSIONS                       |                                       |
| Product (W x H x D) mm           | 380 x 73 x 510                        |
| Built-In Cut Out (W x D) mm      | 360 x 490                             |