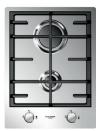

ð

HOBS

- Metal knobs with stainless steel finish
- Stainless steel finish
- 2 aluminium burners
- Sturdy cast iron grates

## Features

The product features a 1 mm thick edge. This way, it can be flush-mounted or semi-flush-mounted on the kitchen's countertop. The two cooking zones allow you to use pans of various sizes.

The hob is fitted with a Stop-Gas safety system and resistant cast iron grates that can be easily removed.