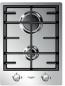

ð

HOBS

- Metal knobs with stainless steel finish
- Stainless steel finish
- 2 aluminium burners
- Sturdy cast iron grates

## Features

The product features a 1 mm thick edge. This way, it can be flush-mounted or semi-flush-mounted on the kitchen's countertop. The two cooking zones allow you to use pans of various sizes.

The hob is fitted with a Stop-Gas safety system and resistant cast iron grates that can be easily removed.