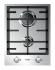

ð

HOBS

- Metal knobs with stainless steel finish
- Stainless steel finish
- 2 aluminium burners
- Sturdy cast iron grates

## Features

The product features a 1 mm thick edge. This way, it can be flush-mounted or semi-flush-mounted on the kitchen's countertop. The two cooking zones allow you to use pans of various sizes.

The hob is fitted with a Stop-Gas safety system and resistant cast iron grates that can be easily removed.