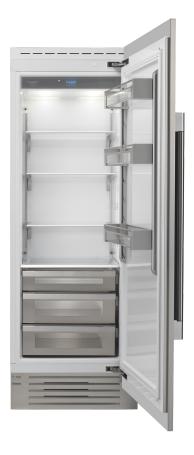

### Features

Our overlay column refrigerators are as beautiful as they are functional. Custom panels can be installed to provide a completely integrated look with adjacent cabinets and feature a brilliant white aluminum interior with brushed aluminum and stainless accents. Food preservation is the name of the game, by combining elegant design and commercial quality to ensure the highest performance preserving the organoleptic qualities of your precious ingredients. A dedicated compressor and evaporator provide consistent and precise temperatures throughout.

#### SPECIFICATIONS

Panel Ready Exterior Microbeaded stainless steel crisper drawers with soft closing Height adjustable glass shelves Luminous white interior Multilevel LED lighting

## REFRIGERATION

**BUILT-IN FRIDGE COLUMN** 

| CODE ID                                 | 24" OVERLAY BUILT-IN FRIDGE<br>F7IRC2401-L (LEFT HINGE)<br>F7IRC2401-R (RIGHT HINGE) |  |
|-----------------------------------------|--------------------------------------------------------------------------------------|--|
| Finish                                  | Panel Ready Exterior                                                                 |  |
| PERFORMANCES/CAPACITY                   |                                                                                      |  |
| Annual Energy Usage                     | 296 kWh/yr                                                                           |  |
| Interior capacity (cbft)                | 13.03                                                                                |  |
| FEATURES                                |                                                                                      |  |
| Shelves                                 | 3                                                                                    |  |
| Adjustable Door Bins                    | 3                                                                                    |  |
| Crisper Drawers                         | 3                                                                                    |  |
| LED lighting                            | •                                                                                    |  |
| No Frost                                | •                                                                                    |  |
| DIMENSIONS/WEIGHT                       |                                                                                      |  |
| Width in                                | 24" 809 mm                                                                           |  |
| Height in                               | 83 - 1/2" 2120 mm                                                                    |  |
| Depth without handle in                 | 24" 610 mm                                                                           |  |
| Minimum niche height in                 | 84 - 1/2" 2145 mm                                                                    |  |
| Door clearance in                       | 46 - 3/4" 1187 mm                                                                    |  |
| Door opening angle                      | 100°                                                                                 |  |
| Net Weight                              | 311 lbs 141 kg                                                                       |  |
| POWER / RATINGS (115 V, 60 HZ)          |                                                                                      |  |
| Watts / Amps                            | 163W - 1.5A                                                                          |  |
| Power Cable                             | Nema 5-15P                                                                           |  |
| INSTRUCTIONS FOR USE                    |                                                                                      |  |
| Use & Care Manual / Installation Manual | English / French / Spanish                                                           |  |