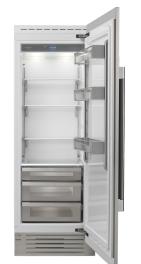

### Features

Our overlay column refrigerators are as beautiful as they are functional. Custom panels can be installed to provide a completely integrated look with adjacent cabinets and feature a brilliant white aluminum interior with brushed aluminum and stainless accents. Food preservation is the name of the game, by combining elegant design and commercial quality to ensure the highest performance preserving the organoleptic qualities of your precious ingredients. A dedicated compressor and evaporator provide consistent and precise temperatures throughout.

#### SPECIFICATIONS

Panel Ready Exterior Microbeaded stainless steel crisper drawers with soft closing Height adjustable glass shelves Luminous white interior Multilevel LED lighting

## REFRIGERATION

**BUILT-IN FRIDGE COLUMN** 

| CODE ID                                 | 24" OVERLAY BUILT-IN FRIDGE<br>F7IRC2401-L (LEFT HINGE)<br>F7IRC2401-R (RIGHT HINGE) |  |
|-----------------------------------------|--------------------------------------------------------------------------------------|--|
| Finish                                  | Panel Ready Exterior                                                                 |  |
| PERFORMANCES/CAPACITY                   |                                                                                      |  |
| Annual Energy Usage                     | 296 kWh/yr                                                                           |  |
| Interior capacity (cbft)                | 13.03                                                                                |  |
| FEATURES                                |                                                                                      |  |
| Shelves                                 | 3                                                                                    |  |
| Adjustable Door Bins                    | 3                                                                                    |  |
| Crisper Drawers                         | 3                                                                                    |  |
| LED lighting                            | •                                                                                    |  |
| No Frost                                | •                                                                                    |  |
| DIMENSIONS/WEIGHT                       |                                                                                      |  |
| Width in                                | 24" 809 mm                                                                           |  |
| Height in                               | 83 - 1/2" 2120 mm                                                                    |  |
| Depth without handle in                 | 24" 610 mm                                                                           |  |
| Minimum niche height in                 | 84 - 1/2" 2145 mm                                                                    |  |
| Door clearance in                       | 46 - 3/4" 1187 mm                                                                    |  |
| Door opening angle                      | 100°                                                                                 |  |
| Net Weight                              | 311 lbs 141 kg                                                                       |  |
| POWER / RATINGS (115 V, 60 HZ)          |                                                                                      |  |
| Watts / Amps                            | 163W - 1.5A                                                                          |  |
| Power Cable                             | Nema 5-15P                                                                           |  |
| INSTRUCTIONS FOR USE                    |                                                                                      |  |
| Use & Care Manual / Installation Manual | English / French / Spanish                                                           |  |