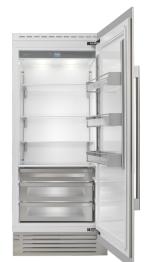

### Features

Our overlay column refrigerators are as beautiful as they are functional. Custom panels can be installed to provide a completely integrated look with adjacent cabinets and feature a brilliant white aluminum interior with brushed aluminum and stainless accents. Food preservation is the name of the game, by combining elegant design and commercial quality to ensure the highest performance preserving the organoleptic qualities of your precious ingredients. A dedicated compressor and evaporator provide consistent and precise temperatures throughout.

### SPECIFICATIONS

Panel Ready Exterior Microbeaded stainless steel crisper drawers with soft closing Height adjustable glass shelves Luminous white interior Multilevel LED lighting

# REFRIGERATION

BUILT-IN FRIDGE COLUMN

| CODE ID                                 | 36" OVERLAY BUILT-IN FRIDGE<br>F7IRC3601-L (LEFT HINGE)<br>F7IRC3601-R (RIGHT HINGE) |         |
|-----------------------------------------|--------------------------------------------------------------------------------------|---------|
| Finish                                  | Panel Ready Exterior                                                                 |         |
| PERFORMANCES/CAPACITY                   |                                                                                      |         |
| Annual Energy Usage                     | 355 kWh/yr                                                                           |         |
| Interior capacity (cbft)                | 21.54                                                                                |         |
| FEATURES                                |                                                                                      |         |
| Shelves                                 | 3                                                                                    |         |
| Adjustable Door Bins                    | 3                                                                                    |         |
| Crisper Drawers                         | 3                                                                                    |         |
| LED lighting                            | •                                                                                    |         |
| No Frost                                | •                                                                                    |         |
| DIMENSIONS/WEIGHT                       |                                                                                      |         |
| Width in                                | 36"                                                                                  | 913 mm  |
| Height in                               | 83 - 1/2"                                                                            | 2120 mm |
| Depth without handle in                 | 24"                                                                                  | 610 mm  |
| Minimum niche height in                 | 84 - 1/2"                                                                            | 2145 mm |
| Door clearance in                       | 58 - 5/8"                                                                            | 1489 mm |
| Door opening angle                      | 100°                                                                                 |         |
| Net Weight                              | 370 lbs                                                                              | 168 kg  |
| POWER / RATINGS (115 V, 60 HZ)          |                                                                                      |         |
| Watts / Amps                            | 218W - 2A                                                                            |         |
| Power Cable                             | Nema 5-15P                                                                           |         |
| INSTRUCTIONS FOR USE                    |                                                                                      |         |
| Use & Care Manual / Installation Manual | English / French / Spanish                                                           |         |