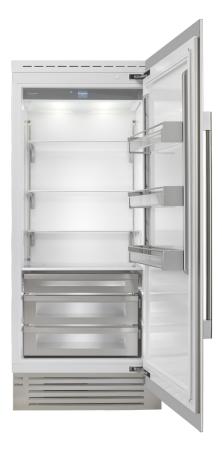

### Features

Our overlay column refrigerators are as beautiful as they are functional. Custom panels can be installed to provide a completely integrated look with adjacent cabinets and feature a brilliant white aluminum interior with brushed aluminum and stainless accents. Food preservation is the name of the game, by combining elegant design and commercial quality to ensure the highest performance preserving the organoleptic qualities of your precious ingredients. A dedicated compressor and evaporator provide consistent and precise temperatures throughout.

### SPECIFICATIONS

Panel Ready Exterior Microbeaded stainless steel crisper drawers with soft closing Height adjustable glass shelves Luminous white interior Multilevel LED lighting

# REFRIGERATION

BUILT-IN FRIDGE COLUMN

| CODE ID                                 | 36" OVERLAY BUILT-IN FRIDGE<br>F7IRC3601-L (LEFT HINGE)<br>F7IRC3601-R (RIGHT HINGE) |         |
|-----------------------------------------|--------------------------------------------------------------------------------------|---------|
| Finish                                  | Panel Ready Exterior                                                                 |         |
| PERFORMANCES/CAPACITY                   |                                                                                      |         |
| Annual Energy Usage                     | 355 kWh/yr                                                                           |         |
| Interior capacity (cbft)                | 21.54                                                                                |         |
| FEATURES                                |                                                                                      |         |
| Shelves                                 | 3                                                                                    |         |
| Adjustable Door Bins                    | 3                                                                                    |         |
| Crisper Drawers                         | 3                                                                                    |         |
| LED lighting                            | •                                                                                    |         |
| No Frost                                | •                                                                                    |         |
| DIMENSIONS/WEIGHT                       |                                                                                      |         |
| Width in                                | 36"                                                                                  | 913 mm  |
| Height in                               | 83 - 1/2"                                                                            | 2120 mm |
| Depth without handle in                 | 24"                                                                                  | 610 mm  |
| Minimum niche height in                 | 84 - 1/2"                                                                            | 2145 mm |
| Door clearance in                       | 58 - 5/8"                                                                            | 1489 mm |
| Door opening angle                      | 100°                                                                                 |         |
| Net Weight                              | 370 lbs                                                                              | 168 kg  |
| POWER / RATINGS (115 V, 60 HZ)          |                                                                                      |         |
| Watts / Amps                            | 218W - 2A                                                                            |         |
| Power Cable                             | Nema 5-15P                                                                           |         |
| INSTRUCTIONS FOR USE                    |                                                                                      |         |
| Use & Care Manual / Installation Manual | English / French / Spanish                                                           |         |