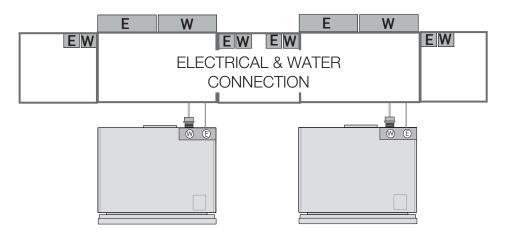

| Nema 5-15P                                                                           |         |
| INSTRUCTIONS FOR USE                    |                                                                                      |         |
| Use & Care Manual / Installation Manual | English / French / Spanish                                                           |         |

## **BUILT-IN FRIDGE 36"**

NICHE SPECIFICATIONS AND DIMENSIONS



| TECHNICAL DATA                     |                  |  |
|------------------------------------|------------------|--|
| (A) Niche Width                    | 36" (914 mm)     |  |
| (B) Unit Width                     | 34 7/8" (887 mm) |  |
| (C) Unit Width with lateral frames | 36" (913 mm)     |  |

ELECTRICAL AND WATER CONNECTIONS