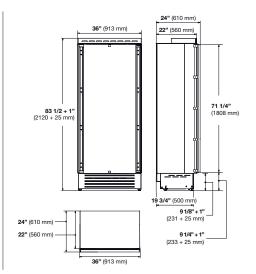

# REFRIGERATION

BUILT-IN FRIDGE COLUMN

| CODE ID                                 | 36" OVERLAY BUILT-IN FRIDGE<br>F7IRC3601-L (LEFT HINGE)<br>F7IRC3601-R (RIGHT HINGE) |         |
|-----------------------------------------|--------------------------------------------------------------------------------------|---------|
| Finish                                  | Panel Ready Exterior                                                                 |         |
| PERFORMANCES/CAPACITY                   |                                                                                      |         |
| Annual Energy Usage                     | 355 kWh/yr                                                                           |         |
| Interior capacity (cbft)                | 21.54                                                                                |         |
| FEATURES                                |                                                                                      |         |
| Shelves                                 | 3                                                                                    |         |
| Adjustable Door Bins                    | 3                                                                                    |         |
| Crisper Drawers                         | 3                                                                                    |         |
| LED lighting                            | •                                                                                    |         |
| No Frost                                | •                                                                                    |         |
| DIMENSIONS/WEIGHT                       |                                                                                      |         |
| Width in                                | 36"                                                                                  | 913 mm  |
| Height in                               | 83 - 1/2"                                                                            | 2120 mm |
| Depth without handle in                 | 24"                                                                                  | 610 mm  |
| Minimum niche height in                 | 84 - 1/2"                                                                            | 2145 mm |
| Door clearance in                       | 58 - 5/8"                                                                            | 1489 mm |
| Door opening angle                      | 100°                                                                                 |         |
| Net Weight                              | 370 lbs                                                                              | 168 kg  |
| POWER / RATINGS (115 V, 60 HZ)          |                                                                                      |         |
| Watts / Amps                            | 218W - 2A                                                                            |         |
| Power Cable                             | Nema 5-15P                                                                           |         |
| INSTRUCTIONS FOR USE                    |                                                                                      |         |
| Use & Care Manual / Installation Manual | English / French / Spanish                                                           |         |