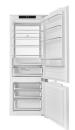

## Combined Refrigerator 70 FBCD 701 TNF EDBL

4

- Built-in installation
- Total No Frost cooling
- Digital display
- Total gross capacity: 350 litres
- Fast Freezing Function
- Holiday function
- Automatic defrosting
- Interior LED lighting
- Self-supporting hinges
- Reversible doors
- Energy Class: E (ex A++)

## Features

TOTAL NO FROST combined refrigerator featuring a large backlit rear panel for a unique design. Besides the Produce drawer, the appliance features a Fresh drawer for meat and fish (+-3 °C). This refrigerator also has four glass shelves and three balconies on the counterdoor with an egg rack. The TOTAL NO FROST freezer features three large removable drawers. Independent temperature regulation between the refrigerator and freezer. Moreover, it comes with an open-door buzzer, a temperature indicator and a quick freezer indicator.