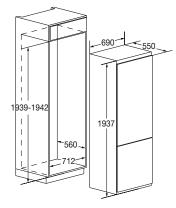

## REFRIGERATION

REFRIGERATORS

|                                                                                     | FBCD 701 TNF EDBL      |
|-------------------------------------------------------------------------------------|------------------------|
| Turne                                                                               |                        |
| Type                                                                                | Combined<br>Built-In   |
| Finish                                                                              |                        |
| Fixing                                                                              | Self-supporting hinges |
| Reversible doors                                                                    | •                      |
| PERFORMANCE                                                                         |                        |
| Total gross capacity                                                                | 350 L                  |
| Total net capacity                                                                  | 341 L                  |
| Efficiency class                                                                    | E                      |
| Energy consumption (KWh / year) based on results of standard testing over 24 hours* | 250                    |
| Autonomy without electricity (h)                                                    | 11                     |
| Freezing power (Kg / 24h)                                                           | 3.8                    |
| Climate class                                                                       | SN-T                   |
| Sound level dB (A) re1pW                                                            | 41                     |
| GENERAL FEATURES                                                                    |                        |
| Electronic regulation                                                               | •                      |
| Digital display                                                                     | •                      |
| Independent regulation<br>Refrigerator / Freezer temperature                        | •                      |
| Holiday function                                                                    | •                      |
| Open door buzzer                                                                    | •                      |
| Temperature indicator                                                               | •                      |
| Fast Freezing indicator                                                             | •                      |
| Lighting                                                                            | LED                    |
| No. of compressors / type                                                           | 1/Inverter             |
| Refrigerant gas                                                                     | R600a                  |
| REFRIGERATOR COMPARTMENT                                                            |                        |
| Cooling system                                                                      | No Frost               |
| Defrosting                                                                          | Automatic              |
| Rear panel with LED light                                                           | •                      |
| "FRESH 0 °C" zone                                                                   | •                      |
| Glass shelves                                                                       | 4                      |
| Egg container                                                                       | •                      |
| Produce drawer                                                                      | •                      |
| Refrigerator compartment volume                                                     | 257 L                  |
| FREEZER COMPARTMENT                                                                 |                        |
| Cooling system                                                                      | No Frost               |
| Defrosting                                                                          | Automatic              |
| Fast Freezing / Removable drawers                                                   | •/3                    |
| Freezer compartment volume                                                          | 84 L                   |
| POWER RATING                                                                        |                        |
| Max power absorbed at 220 V                                                         | 176W                   |
| Power supply (V - Hz)                                                               | 220-240 / 50-60        |
| Plug (Schuko)                                                                       | •                      |
| WEIGHT, DIMENSIONS                                                                  |                        |
| Weight (kg)                                                                         | 85                     |
| Dim. Product (W x H x D) mm                                                         | 1937 x 690 x 550       |
| Built-In Cut Out (HxWxD)                                                            | 1939x712x560           |
|                                                                                     | 1939/17/2000           |