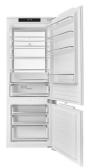

## Combined Refrigerator 70 FBCD 701 TNF EDBL

4

- Built-in installation
- Total No Frost cooling
- Digital display
- Total gross capacity: 350 litres
- Fast Freezing Function
- Holiday function
- Automatic defrosting
- Interior LED lighting
- Self-supporting hinges
- Reversible doors
- Energy Class: E (ex A++)

## Features

TOTAL NO FROST combined refrigerator featuring a large backlit rear panel for a unique design. Besides the Produce drawer, the appliance features a Fresh drawer for meat and fish (+-3 °C). This refrigerator also has four glass shelves and three balconies on the counterdoor with an egg rack. The TOTAL NO FROST freezer features three large removable drawers. Independent temperature regulation between the refrigerator and freezer. Moreover, it comes with an open-door buzzer, a temperature indicator and a quick freezer indicator.