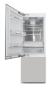

## 30" Combined Refrigerator

FBCD 761 TNF EDBL

- Built-in installation
- Panel-ready refrigerator
- Total No Frost cooling
- Digital display
- Total gross capacity: 460 litres
- Fast Freezing Function
- Holiday function
- Automatic defrosting
- Interior LED lighting
- Self-supporting hinges + Reversible doors
- Energy Class: E (ex A++)

## **Features**

TOTAL NO FROST refrigerator with LED lighting, fitted with a special Fresh drawer and fine stainless steel finishes. This also has three glass shelves and three balconies on the counterdoor with an egg rack. The freezer has three removable drawers and solid telescopic guides. Independent temperature regulation between the refrigerator and freezer. This refrigerator features an open-door buzzer, a temperature indicator light, and a quick freezer indicator light.