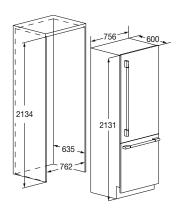

## REFRIGERATORS

|                                            | FBCD 761 TNF EDBL                                                      |
|--------------------------------------------|------------------------------------------------------------------------|
| Туре                                       | Combined                                                               |
| Finish                                     | Built-In                                                               |
| Fixing                                     | Self-supporting hinges                                                 |
| Reversible doors                           | •                                                                      |
| PERFORMANCE                                | ·                                                                      |
|                                            | 460 L                                                                  |
| Total gross capacity  Total net capacity   | 450 L<br>452 L                                                         |
| Efficiency class                           | 452 L<br>E                                                             |
| Energy consumption (KWh / year) based on   |                                                                        |
| results of standard testing over 24 hours* | 467                                                                    |
| Autonomy without electricity (h)           | 11                                                                     |
| Freezing power (Kg / 24h)                  | 5.8                                                                    |
| Climate class                              | SN-T                                                                   |
| Sound level dB (A) re1pW                   | 43                                                                     |
| GENERAL FEATURES                           |                                                                        |
|                                            | Electronic regulation                                                  |
|                                            | Independent refrigerator temperature regulation / Freezer / fresh zone |
|                                            | Temperature indicator                                                  |
|                                            | LED lighting                                                           |
| No. of compressors / type                  | 1/Inverter                                                             |
| Refrigerant gas                            | R600a                                                                  |
| REFRIGERATOR COMPARTMENT                   |                                                                        |
| Cooling system                             | No Frost                                                               |
| Defrosting                                 | Automatic                                                              |
| Rear panel with LED light                  | •                                                                      |
| "FRESH 0 °C" zone                          | •                                                                      |
| Freshwater dispenser                       | -                                                                      |
| Glass shelves                              | 3                                                                      |
| Egg container                              | •                                                                      |
| Produce drawer                             | •                                                                      |
| Refrigerator compartment volume            | 325 L                                                                  |
| FREEZER COMPARTMENT                        |                                                                        |
| Cooling system                             | No Frost                                                               |
| Defrosting                                 | Automatic                                                              |
| Fast Freezing                              | •                                                                      |
| Removable drawers                          | 2                                                                      |
| Automatic Ice Maker                        | -                                                                      |
| Freezer compartment volume                 | 127 L                                                                  |
| POWER RATING                               |                                                                        |
| Max power absorbed at 220 V                | 572W                                                                   |
| Power supply (V - Hz)                      | 220-240 / 50-60                                                        |
| Plug (Schuko)                              | •                                                                      |
| WEIGHT, DIMENSIONS                         |                                                                        |
| Weight (kg)                                | 148                                                                    |
| Dim. Product (W x H x D) mm                | 2123 x 756 x 595                                                       |