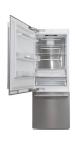

## 30" Combined Refrigerator

FBCD 761 TNF EDBL

- Built-in installation
- Panel-ready refrigerator
- Total No Frost cooling
- Digital display
- Total gross capacity: 460 litres
- Fast Freezing Function
- Holiday function
- Automatic defrosting
- Interior LED lighting
- Self-supporting hinges + Reversible doors
- Energy Class: E (ex A++)

## **Features**

TOTAL NO FROST refrigerator with LED lighting, fitted with a special Fresh drawer and fine stainless steel finishes. This also has three glass shelves and three balconies on the counterdoor with an egg rack. The freezer has three removable drawers and solid telescopic guides. Independent temperature regulation between the refrigerator and freezer. This refrigerator features an open-door buzzer, a temperature indicator light, and a quick freezer indicator light.

## REFRIGERATORS

|                                            | FBCD 761 TNF EDBL                                                      |
|--------------------------------------------|------------------------------------------------------------------------|
| Туре                                       | Combined                                                               |
| Finish                                     | Built-In                                                               |
| Fixing                                     | Self-supporting hinges                                                 |
| Reversible doors                           | •                                                                      |
| PERFORMANCE                                | ·                                                                      |
|                                            | 460 L                                                                  |
| Total gross capacity  Total net capacity   | 450 L<br>452 L                                                         |
| Efficiency class                           | 452 L<br>E                                                             |
| Energy consumption (KWh / year) based on   |                                                                        |
| results of standard testing over 24 hours* | 467                                                                    |
| Autonomy without electricity (h)           | 11                                                                     |
| Freezing power (Kg / 24h)                  | 5.8                                                                    |
| Climate class                              | SN-T                                                                   |
| Sound level dB (A) re1pW                   | 43                                                                     |
| GENERAL FEATURES                           |                                                                        |
|                                            | Electronic regulation                                                  |
|                                            | Independent refrigerator temperature regulation / Freezer / fresh zone |
|                                            | Temperature indicator                                                  |
|                                            | LED lighting                                                           |
| No. of compressors / type                  | 1/Inverter                                                             |
| Refrigerant gas                            | R600a                                                                  |
| REFRIGERATOR COMPARTMENT                   |                                                                        |
| Cooling system                             | No Frost                                                               |
| Defrosting                                 | Automatic                                                              |
| Rear panel with LED light                  | •                                                                      |
| "FRESH 0 °C" zone                          | •                                                                      |
| Freshwater dispenser                       | -                                                                      |
| Glass shelves                              | 3                                                                      |
| Egg container                              | •                                                                      |
| Produce drawer                             | •                                                                      |
| Refrigerator compartment volume            | 325 L                                                                  |
| FREEZER COMPARTMENT                        |                                                                        |
| Cooling system                             | No Frost                                                               |
| Defrosting                                 | Automatic                                                              |
| Fast Freezing                              | •                                                                      |
| Removable drawers                          | 2                                                                      |
| Automatic Ice Maker                        | -                                                                      |
| Freezer compartment volume                 | 127 L                                                                  |
| POWER RATING                               |                                                                        |
| Max power absorbed at 220 V                | 572W                                                                   |
| Power supply (V - Hz)                      | 220-240 / 50-60                                                        |
| Plug (Schuko)                              | •                                                                      |
| WEIGHT, DIMENSIONS                         |                                                                        |
| Weight (kg)                                | 148                                                                    |
| Dim. Product (W x H x D) mm                | 2123 x 756 x 595                                                       |