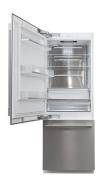

## 30" Combined Refrigerator

FBCD 761 TNF EDBL

- Built-in installation
- Panel-ready refrigerator
- Total No Frost cooling
- Digital display
- Total gross capacity: 460 litres
- Fast Freezing Function
- Holiday function
- Automatic defrosting
- Interior LED lighting
- Self-supporting hinges + Reversible doors
- Energy Class: E (ex A++)

## **Features**

TOTAL NO FROST refrigerator with LED lighting, fitted with a special Fresh drawer and fine stainless steel finishes. This also has three glass shelves and three balconies on the counterdoor with an egg rack. The freezer has three removable drawers and solid telescopic guides. Independent temperature regulation between the refrigerator and freezer. This refrigerator features an open-door buzzer, a temperature indicator light, and a quick freezer indicator light.