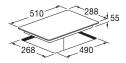

## GLASS-CERAMIC INDUCTION HOBS

|                                  | FCH 302 ID TS WH              |  |
|----------------------------------|-------------------------------|--|
| Туре                             | 2 cooking zones               |  |
| Finish                           | White Glass Ceramic           |  |
| PERFORMANCE                      |                               |  |
| Octa Bridge N.   Pot. MIN / MAX  | 1 Bridge Zone   2100 / 3000 W |  |
| Consumption reduction, removable | -                             |  |
| Max electrical power (W)         | 3680 W                        |  |
| FEATURES                         |                               |  |
| Operating system                 | Slider Touch                  |  |
| AUTO cooking                     | •                             |  |
| Timer                            | •                             |  |
| Residual heat detector (H)       | •                             |  |
| Keypad lock                      | •                             |  |
| Power levels no.                 | 9 + P                         |  |
| Digital display                  | •                             |  |
| ACCESSORIES                      |                               |  |
| Scraper                          | •                             |  |
| Power cord                       | •                             |  |
| DIMENSIONS                       |                               |  |
| Width (mm)                       | 300                           |  |
| Height (mm)                      | 55                            |  |
| Depth                            | 520                           |  |
| Built-In Cut Out (W x D) mm      | 280 x 490                     |  |