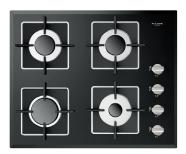

## Gas hob 60

FCH 604 G BK

- Electric ignition under the knob
- Black Glass finish
- Bevelled finish perimeter
- Metal knobs with stainless steel finish
- Burners with brass flame spreader
- Single cast iron grates

## **Features**

This hob has a bevelled glass surface and features 4 burners. This hob comes with Stop-Gas safety system. The cast iron grates are designed to provide stability to every cooking zone.

It comes with a cast iron Wok adapter and a Cast Iron Small adapter.