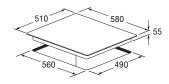

**BLACK GLASS** FCH 604 G BK EAN 8019801017850

fulgor-milano.com **FULGOR** MILANO GLASS GAS HOBS

|                                  | FCH 604 G BK            |
|----------------------------------|-------------------------|
| Туре                             | 4 cooking zones         |
| Finish                           | Black Glass             |
| Grids                            | Cast-iron               |
| PERFORMANCE                      |                         |
| Front RH                         | 1000 W                  |
| Rear RH                          | 1750 W                  |
| Front Centre RH                  | -                       |
| Rear Centre RH                   | -                       |
| Front Centre LH                  | 3000 W                  |
| Front LH                         | 1750 W                  |
| Rear LH                          | -                       |
| FEATURES                         |                         |
| Knob regulation / type           | • / Metal knobs         |
| Electric ignition under the knob | •                       |
| Gas safety                       | •                       |
| Gas types                        | NG / LPG                |
| ACCESSORIES                      |                         |
| Wok adapter                      | •                       |
| Adapter for small pans           | •                       |
| POWER RATING                     |                         |
| Voltage / Frequency (V - Hz)     | 220 - 240 V; 50 - 60 Hz |
| Power cord / Plug                | • / Schuko              |
| DIMENSIONS                       |                         |
| Width (mm)                       | 580                     |
| Height (mm)                      | 55                      |
| Depth (mm)                       | 510                     |
| Built-In Cut Out (W x D) mm      | 560 x 490               |