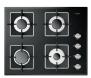

## Gas hob 60

FCH 604 G BK

- Electric ignition under the knob
- Black Glass finish
- Bevelled finish perimeter
- Metal knobs with stainless steel finish
- Burners with brass flame spreader
- Single cast iron grates

## **Features**

This hob has a bevelled glass surface and features 4 burners. This hob comes with Stop-Gas safety system. The cast iron grates are designed to provide stability to every cooking zone.

It comes with a cast iron Wok adapter and a Cast Iron Small adapter.