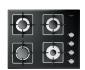

## Gas hob 60

FCH 604 G BK

- Electric ignition under the knob
- Black Glass finish
- Bevelled finish perimeter
- Metal knobs with stainless steel finish
- Burners with brass flame spreader
- Single cast iron grates

## **Features**

This hob has a bevelled glass surface and features 4 burners. This hob comes with Stop-Gas safety system. The cast iron grates are designed to provide stability to every cooking zone.

It comes with a cast iron Wok adapter and a Cast Iron Small adapter.