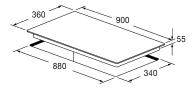

## **INDUCTION HOBS**

GLASS-CERAMIC INDUCTION HOBS

|                                             | FCHL 904 ID TS WH            |  |
|---------------------------------------------|------------------------------|--|
| Туре                                        | 4 in-line cooking zones      |  |
| Finish                                      | White Glass Ceramic          |  |
| INDUCTION PERFORMANCE                       |                              |  |
| Octa Bridge N.   Pot. MIN / MAX             | 2 Horizontal   2100 / 3000 W |  |
| Max electrical power (W)                    | 7360 W                       |  |
| GAS BURNER PERFORMANCE                      |                              |  |
| Brass WOK DUAL burner                       | -                            |  |
| Cast iron grate                             | -                            |  |
| FEATURES                                    |                              |  |
| Operating system                            | Slider Touch                 |  |
| AUTO cooking / Timer                        | •/•                          |  |
| Residual heat detector (H)                  | •                            |  |
| Keypad lock                                 | •                            |  |
| Power levels no.                            | 9 + P                        |  |
| Digital display                             | •                            |  |
| Electric ignition under the gas burner knob | -                            |  |
| Gas safety / Double regulation              | -                            |  |
| ACCESSORIES                                 |                              |  |
| Scraper                                     | •                            |  |
| Moka Reducer                                | -                            |  |
| Wok Reducer                                 | -                            |  |
| Power cord                                  | •                            |  |
| DIMENSIONS                                  |                              |  |
| Dim. Product (W x H x D) mm                 | 900 x 55 x 400               |  |
| Built-In Cut Out (W x D) mm                 | 860x380                      |  |