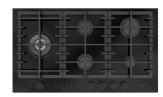

## Gas hob 90

FCLH 905 G T WK BK

- Electronic ignition
- Black Glass Ceramic finish
- Halo Vision knobs
- Brass burners
- Professional cast iron grates

## **Features**

The hob is provided with Halo Vision, an innovative technology that warns you whether the burner is left ignited (white light under the knob) or if there's residual heat (red light). To make your cooking more efficient, you can regulate cooking time and set when to turn off the burners with extreme precision, thanks to the timer. The hob has 5 gas burners, including a brass Wok (4.0 kW), keypad safety, auto power-off timer, end-of-cooking beep, and Stop-Gas detection system.

It includes a surface cleaning scraper and a Wok reducer.

BLACK GLASS CERAMIC FCLH 905 G T WK BK EAN 8019801024896

fulgor-milano.com **FULGOR** MILANO

|                                     | FCLH 905 G T WK BK  |
|-------------------------------------|---------------------|
| Туре                                | Gas hob 90          |
| Finish                              | Black Glass Ceramic |
| Surface                             | Glass-ceramic       |
| GAS BURNER PERFORMANCE              |                     |
| Front RH                            | 1000 W              |
| Rear RH                             | 3000 W              |
| LH                                  | 4000 W              |
| Front centre                        | 1750 W              |
| Rear centre                         | 1750 W              |
| Front LH                            | -                   |
| CONTROLS - FEATURES                 |                     |
| HALO VISION back-lit knobs          | •                   |
| Electric ignition under the knob    | •                   |
| Gas safety                          | •                   |
| Timer / Display                     | •/•                 |
| Cast-iron racks / Brass burners no. | • / 5               |
| ACCESSORIES                         |                     |
| Wok adapter                         | •                   |
| Wok Reducer                         | •                   |
| Plug / Power cord                   | Schuko / ●          |
| DIMENSIONS                          |                     |
| Width (mm)                          | 900                 |
| Height (mm)                         | 55                  |
| Depth (mm)                          | 520                 |
| Built-In Cut Out (W x D) mm         | 840 x 490           |