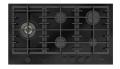

## Gas hob 90

FCLH 905 G T WK BK

- Electronic ignition
- Black Glass Ceramic finish
- Halo Vision knobs
- Brass burners
- Professional cast iron grates

## **Features**

The hob is provided with Halo Vision, an innovative technology that warns you whether the burner is left ignited (white light under the knob) or if there's residual heat (red light). To make your cooking more efficient, you can regulate cooking time and set when to turn off the burners with extreme precision, thanks to the timer. The hob has 5 gas burners, including a brass Wok (4.0 kW), keypad safety, auto power-off timer, end-of-cooking beep, and Stop-Gas detection system.

It includes a surface cleaning scraper and a Wok reducer.

BLACK GLASS CERAMIC FCLH 905 G T WK BK EAN 8019801024896

fulgor-milano.com **FULGOR** MILANO

|                                     | FCLH 905 G T WK BK  |
|-------------------------------------|---------------------|
| Туре                                | Gas hob 90          |
| Finish                              | Black Glass Ceramic |
| Surface                             | Glass-ceramic       |
| GAS BURNER PERFORMANCE              |                     |
| Front RH                            | 1000 W              |
| Rear RH                             | 3000 W              |
| LH                                  | 4000 W              |
| Front centre                        | 1750 W              |
| Rear centre                         | 1750 W              |
| Front LH                            | -                   |
| CONTROLS - FEATURES                 |                     |
| HALO VISION back-lit knobs          | •                   |
| Electric ignition under the knob    | •                   |
| Gas safety                          | •                   |
| Timer / Display                     | •/•                 |
| Cast-iron racks / Brass burners no. | • / 5               |
| ACCESSORIES                         |                     |
| Wok adapter                         | •                   |
| Wok Reducer                         | •                   |
| Plug / Power cord                   | Schuko / ●          |
| DIMENSIONS                          |                     |
| Width (mm)                          | 900                 |
| Height (mm)                         | 55                  |
| Depth (mm)                          | 520                 |
| Built-In Cut Out (W x D) mm         | 840 x 490           |