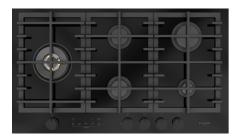

## Gas hob 90

FCLH 905 G T WK BK

- Electronic ignition
- Black Glass Ceramic finish
- Halo Vision knobs
- Brass burners
- Professional cast iron grates

## **Features**

The hob is provided with Halo Vision, an innovative technology that warns you whether the burner is left ignited (white light under the knob) or if there's residual heat (red light). To make your cooking more efficient, you can regulate cooking time and set when to turn off the burners with extreme precision, thanks to the timer. The hob has 5 gas burners, including a brass Wok (4.0 kW), keypad safety, auto power-off timer, end-of-cooking beep, and Stop-Gas detection system.

It includes a surface cleaning scraper and a Wok reducer.

BLACK GLASS CERAMIC FCLH 905 G T WK BK EAN 8019801024896

fulgor-milano.com **FULGOR** MILANO

|                                     | FCLH 905 G T WK BK  |
|-------------------------------------|---------------------|
| Туре                                | Gas hob 90          |
| Finish                              | Black Glass Ceramic |
| Surface                             | Glass-ceramic       |
| GAS BURNER PERFORMANCE              |                     |
| Front RH                            | 1000 W              |
| Rear RH                             | 3000 W              |
| LH                                  | 4000 W              |
| Front centre                        | 1750 W              |
| Rear centre                         | 1750 W              |
| Front LH                            | -                   |
| CONTROLS - FEATURES                 |                     |
| HALO VISION back-lit knobs          | •                   |
| Electric ignition under the knob    | •                   |
| Gas safety                          | •                   |
| Timer / Display                     | •/•                 |
| Cast-iron racks / Brass burners no. | • / 5               |
| ACCESSORIES                         |                     |
| Wok adapter                         | •                   |
| Wok Reducer                         | •                   |
| Plug / Power cord                   | Schuko / ●          |
| DIMENSIONS                          |                     |
| Width (mm)                          | 900                 |
| Height (mm)                         | 55                  |
| Depth (mm)                          | 520                 |
| Built-In Cut Out (W x D) mm         | 840 x 490           |