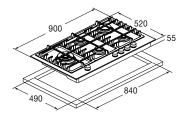

It includes a surface cleaning scraper and a Wok reducer.

BLACK GLASS CERAMIC FCLH 905 G T WK BK EAN 8019801024896

fulgor-milano.com **FULGOR** MILANO

|                                     | FCLH 905 G T WK BK  |
|-------------------------------------|---------------------|
| Туре                                | Gas hob 90          |
| Finish                              | Black Glass Ceramic |
| Surface                             | Glass-ceramic       |
| GAS BURNER PERFORMANCE              |                     |
| Front RH                            | 1000 W              |
| Rear RH                             | 3000 W              |
| LH                                  | 4000 W              |
| Front centre                        | 1750 W              |
| Rear centre                         | 1750 W              |
| Front LH                            | -                   |
| CONTROLS - FEATURES                 |                     |
| HALO VISION back-lit knobs          | •                   |
| Electric ignition under the knob    | •                   |
| Gas safety                          | •                   |
| Timer / Display                     | •/•                 |
| Cast-iron racks / Brass burners no. | • / 5               |
| ACCESSORIES                         |                     |
| Wok adapter                         | •                   |
| Wok Reducer                         | •                   |
| Plug / Power cord                   | Schuko / ●          |
| DIMENSIONS                          |                     |
| Width (mm)                          | 900                 |
| Height (mm)                         | 55                  |
| Depth (mm)                          | 520                 |
| Built-In Cut Out (W x D) mm         | 840 x 490           |