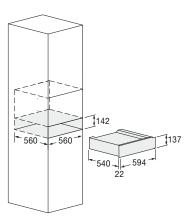

## DRAWERS

STORAGE DRAWER 15

|                   | FCLD 150 BK                            |                                                 |
|-------------------|----------------------------------------|-------------------------------------------------|
| Finish            | Deep Black Glass                       |                                                 |
| Туре              | Type: storage drawer                   | Anti-slip rubber bottom                         |
| Push-to-open door | •                                      |                                                 |
| DIMENSIONS        |                                        |                                                 |
|                   | Product (W x H x D) 594 x 137 x 562 mm | Built-In Cut Out (W x H x D) 560 x 142 x 560 mm |