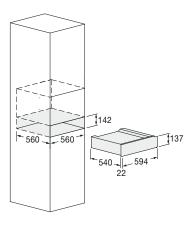

DEEP BLACK GLASS FCLWD 150 BK EAN 8019801023196

fulgor-milano.com **FULGOR** MILANO

|                                     | FCLWD 150 BK                             |                                                 |
|-------------------------------------|------------------------------------------|-------------------------------------------------|
| Finish                              | Deep Black Glass                         |                                                 |
| Type / Interiors: enamelled / other | Warming drawer / Anti-slip rubber bottom |                                                 |
| PERFORMANCE                         |                                          |                                                 |
|                                     | Maximum temperature 70 °C                | Low-temperature cooking (slow cooking)          |
|                                     | Leavening                                | Plates and dish heating                         |
| CONTROLS                            |                                          |                                                 |
|                                     | On/off key                               | Thermostat 30 °C - 70 °C                        |
|                                     | Internal ventilation                     | Operation indicator                             |
|                                     | Push-to-open door                        | Dark front panel                                |
| POWER RATING                        |                                          |                                                 |
|                                     | Max power absorbed 400 W                 | Power supply (V - Hz) 220 - 240 V; 50-60 Hz     |
|                                     | Power cord                               | Plug (Schuko)                                   |
| DIMENSIONS                          |                                          |                                                 |
|                                     | Product (W x H x D) 594 x 137 x 562 mm   | Built-In Cut Out (W x H x D) 560 x 142 x 560 mm |