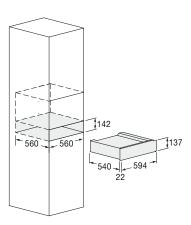

## DRAWERS

STORAGE DRAWER 15

|                   | FD 150 BK                              |                                                 |
|-------------------|----------------------------------------|-------------------------------------------------|
| Finish            | Black Glass                            |                                                 |
| Туре              | Type: storage drawer                   | Anti-slip rubber bottom                         |
| Push-to-open door | •                                      |                                                 |
| DIMENSIONS        |                                        |                                                 |
|                   | Product (W x H x D) 594 x 137 x 562 mm | Built-In Cut Out (W x H x D) 560 x 142 x 560 mm |