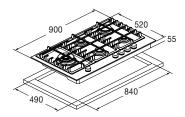

|                                        | FPH 905 G WK BKG        |
|----------------------------------------|-------------------------|
| Туре                                   | Gas hob 90              |
| Finish                                 | Black Glass             |
| GAS BURNER PERFORMANCE                 |                         |
| Front RH                               | 1000 W                  |
| Rear RH                                | 3000 W                  |
| LH wok                                 | 4000 W                  |
| Front LH                               | -                       |
| Rear LH                                | -                       |
| Front centre                           | 1750 W                  |
| Rear centre                            | 1750 W                  |
| CONTROLS - FEATURES                    |                         |
| Knob regulation                        | •                       |
| Electric ignition under the knob       | •                       |
| Gas safety                             | •                       |
| Cast-iron grids / Burners - brass ring | •/5                     |
| ACCESSORIES                            |                         |
| Wok adapter                            | •                       |
| POWER RATING                           |                         |
| Voltage / Frequency (V - Hz)           | 220 - 240 V; 50 - 60 Hz |
| Power cord                             | •                       |
| Plug                                   | Schuko                  |
| DIMENSIONS                             |                         |
| Width (mm)                             | 900                     |
| Height (mm)                            | 55                      |
| Depth (mm)                             | 520                     |
| Built-In Cut Out (W x D) mm            | 840 x 490               |