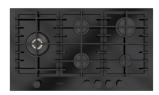

## Gas hob 90

FPH 905 G WK BKG

- Electric ignition under the knob
- Black Glass finish
- Burners with brass flame spreader
- Brass wok burner
- Professional cast iron grates
- Metal knobs with matte black finish

## **Features**

The 90 cm hob has a unique and exclusive design and features a black or white glass finish, metal knobs with a ring nut, and 5 brass burners with a flame spreader. Wok (4.0 kW) on the left-hand side. The provided cast iron continuous grates ensure maximum safety and comfort when moving the pans from one burner to another.