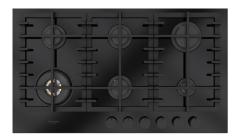

## Gas hob 90

FPH 905 G WK BKG

- Electric ignition under the knob
- Black Glass finish
- Burners with brass flame spreader
- Brass wok burner
- Professional cast iron grates
- Metal knobs with matte black finish

## **Features**

The 90 cm hob has a unique and exclusive design and features a black or white glass finish, metal knobs with a ring nut, and 5 brass burners with a flame spreader. Wok (4.0 kW) on the left-hand side. The provided cast iron continuous grates ensure maximum safety and comfort when moving the pans from one burner to another.