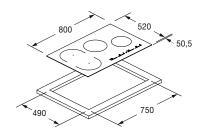

## **INDUCTION HOBS**

GLASS-CERAMIC INDUCTION HOBS

|                                                                    | FOLLOW ID TO WILL A  |
|--------------------------------------------------------------------|----------------------|
| _                                                                  | FSH 804 ID TS WH 1   |
| Туре                                                               | 4-zone induction hob |
| Finish                                                             | White Glass Ceramic  |
| INDUCTION PERFORMANCE                                              |                      |
| Ø 260                                                              | -                    |
| Octagonal                                                          | 2300 / 3700 (x2) W   |
| Ø 210                                                              | 2300 / 3700 W        |
| Ø 180                                                              | 1850 / 3000 W        |
| Ø 145                                                              | -                    |
| Assisted cooking 42 °C (Melt)<br>70°C slow cooking, 94°C simmering | •                    |
| Max electrical power (W)                                           | 7360 W max           |
| FEATURES                                                           |                      |
| SLIDER sensor controls with buzzer                                 | •                    |
| Electronic cooking start device                                    | •                    |
| Timer for each zone with automatic power off                       | •                    |
| Residual heat indicator                                            | •                    |
| Function lock and power on sensor                                  | •                    |
| Cooking level number                                               | 9+P                  |
| Digital display of the selected power                              | •                    |
| ACCESSORIES                                                        |                      |
| Hob cleaning spatula                                               | •                    |
| Power cord                                                         | •                    |
| DIMENSIONS                                                         |                      |
| Dim. Product (W x H x D) mm                                        | 800 x 55 x 515       |
| Built-In Cut Out (D x W)                                           | 490 x 750            |