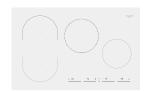

**Induction hob 80** 

FSH 804 ID TS WH 1

M

- Touch Slider controls
- White Glass Ceramic finish
- 4 cooking zones (vertical bridge zone)
- 9 power levels + Booster
- Warm food function
- Pre-Set: 40°, 70°, 90°
- Timer

## **Features**

The hob also features an articulated safety system that includes: a pan detection sensor, safety switch, residual heat indicator (H) and automatic power-off with temperature sensor.

It also comes with a surface cleaning scraper.