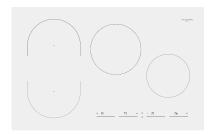

**Induction hob 80** 

FSH 804 ID TS WH 1

M

- Touch Slider controls
- White Glass Ceramic finish
- 4 cooking zones (vertical bridge zone)
- 9 power levels + Booster
- Warm food function
- Pre-Set: 40°, 70°, 90°
- Timer

## **Features**

The hob also features an articulated safety system that includes: a pan detection sensor, safety switch, residual heat indicator (H) and automatic power-off with temperature sensor.

It also comes with a surface cleaning scraper.