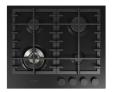

## Gas hob 60 Fuh 604 g dwk mbk

A

- Electric ignition under the knob
- Matte Black Metal finish
- Matte black brass burners
- Professional cast iron grates
- Metal knobs Matte Black finish

## Features

This matte black enamelled product with a unique and exclusive design features metal knobs with a ring nut and 5 brass burners with a matte finish. Wok(4.0 kW) with DUAL regulation. The provided cast iron continuous grates ensure maximum safety and comfort when moving the pans from one burner to another.

Moreover, safety is ensured by a thermocouple system that stops accidental gas leaks. It comes with a cast iron wok adapter.

MATTE BLACK METAL FUH 604 G DWK MBK EAN 8019801029587