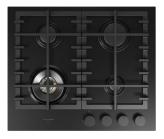

## Gas hob 60 Fuh 604 g dwk mbk

A

- Electric ignition under the knob
- Matte Black Metal finish
- Matte black brass burners
- Professional cast iron grates
- Metal knobs Matte Black finish

## Features

This matte black enamelled product with a unique and exclusive design features metal knobs with a ring nut and 5 brass burners with a matte finish. Wok(4.0 kW) with DUAL regulation. The provided cast iron continuous grates ensure maximum safety and comfort when moving the pans from one burner to another.

Moreover, safety is ensured by a thermocouple system that stops accidental gas leaks. It comes with a cast iron wok adapter.

MATTE BLACK METAL FUH 604 G DWK MBK EAN 8019801029587