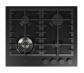

## Gas hob 60 Fuh 604 g dwk mbk

A

- Electric ignition under the knob
- Matte Black Metal finish
- Matte black brass burners
- Professional cast iron grates
- Metal knobs Matte Black finish

## Features

This matte black enamelled product with a unique and exclusive design features metal knobs with a ring nut and 5 brass burners with a matte finish. Wok(4.0 kW) with DUAL regulation. The provided cast iron continuous grates ensure maximum safety and comfort when moving the pans from one burner to another.

Moreover, safety is ensured by a thermocouple system that stops accidental gas leaks. It comes with a cast iron wok adapter.

MATTE BLACK METAL FUH 604 G DWK MBK EAN 8019801029587