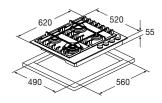

## GAS HOBS

MATTE BLACK STEEL GAS HOBS

|                                           | FUH 604 G DWK MBK |
|-------------------------------------------|-------------------|
| Туре                                      | Gas hob 60        |
| Finish                                    | Matte Black Metal |
| GAS BURNER PERFORMANCE                    |                   |
| Front RH                                  | 1000 W            |
| Rear RH                                   | 3000 W            |
| LH                                        | -                 |
| Front LH                                  | 4000 W            |
| Rear LH                                   | 1750 W            |
| Centre                                    | -                 |
| Front centre                              | -                 |
| Rear centre                               | -                 |
| CONTROLS - FEATURES                       |                   |
| Knob regulation / type                    | / Matte black     |
| Electric ignition under the knob          | •                 |
| Gas safety                                | •                 |
| Cast-iron racks / matte brass burners no. | •/4               |
| ACCESSORIES                               |                   |
| Wok adapter                               | •                 |
| Power cord                                | •                 |
| Plug                                      | Schuko            |
| DIMENSIONS                                |                   |
| Width (mm)                                | 620               |
| Height (mm)                               | 55                |
| Depth (mm)                                | 520               |
| Built-In Cut Out (W x D) mm               | 560 x 490         |