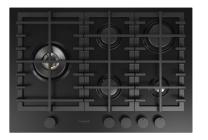

## Gas hob 75 Fuh 755 g dwk mbk

- Electric ignition under the knob
- Matte Black Metal finish
- Matte black brass burners
- Professional cast iron grates
- Metal knobs Matte Black finish

## Features

This matte black enamelled product with a unique and exclusive design features metal knobs with a ring nut and 5 brass burners with a matte finish. Wok(4.0 kW) with DUAL regulation. The provided cast iron continuous grates ensure maximum safety and comfort when moving the pans from one burner to another.

Moreover, safety is ensured by a thermocouple system that stops accidental gas leaks. It comes with a cast iron wok adapter.

MATTE BLACK METAL FUH 755 G DWK MBK EAN 8019801027538