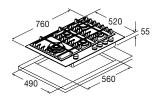

## GAS HOBS

MATTE BLACK STEEL GAS HOBS

|                                           | FUH 755 G DWK MBK |
|-------------------------------------------|-------------------|
| Туре                                      | Gas hob 75        |
| Finish                                    | Matte Black Metal |
| GAS BURNER PERFORMANCE                    |                   |
| Front RH                                  | 1000 W            |
| Rear RH                                   | 3000 W            |
| LH                                        | 4000 W            |
| Front LH                                  | -                 |
| Rear LH                                   | -                 |
| Centre                                    | -                 |
| Front centre                              | 1750 W            |
| Rear centre                               | 1750 W            |
| CONTROLS - FEATURES                       |                   |
| Knob regulation / type                    | / Matte black     |
| Electric ignition under the knob          | •                 |
| Gas safety                                | •                 |
| Cast-iron racks / matte brass burners no. | • / 5             |
| ACCESSORIES                               |                   |
| Wok adapter                               | •                 |
| Power cord                                | •                 |
| Plug                                      | Schuko            |
| DIMENSIONS                                |                   |
| Width (mm)                                | 760               |
| Height (mm)                               | 55                |
| Depth (mm)                                | 520               |
| Built-In Cut Out (W x D) mm               | 560 x 490         |