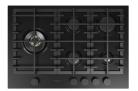

## Gas hob 75 Fuh 755 g dwk mbk

- Electric ignition under the knob
- Matte Black Metal finish
- Matte black brass burners
- Professional cast iron grates
- Metal knobs Matte Black finish

## Features

This matte black enamelled product with a unique and exclusive design features metal knobs with a ring nut and 5 brass burners with a matte finish. Wok(4.0 kW) with DUAL regulation. The provided cast iron continuous grates ensure maximum safety and comfort when moving the pans from one burner to another.

Moreover, safety is ensured by a thermocouple system that stops accidental gas leaks. It comes with a cast iron wok adapter.

MATTE BLACK METAL FUH 755 G DWK MBK EAN 8019801027538