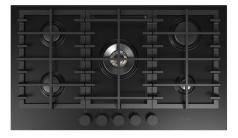

## Gas hob 90 FUH 9041 G DWK MBK

- Electric ignition under the knob
- Matte Black Metal finish
- Matte black brass burners
- Professional cast iron grates
- Metal knobs Matte Black finish

## Features

This matte black enamelled product with a unique and exclusive design features metal knobs with a ring nut and 5 brass burners with a matte finish. Wok(4.0 kW) with DUAL regulation. The provided cast iron continuous grates ensure maximum safety and comfort when moving the pans from one burner to another.

Moreover, safety is ensured by a thermocouple system that stops accidental gas leaks. It comes with a cast iron wok adapter.

MATTE BLACK METAL FUH 9041 G DWK MBK EAN 8019801030392