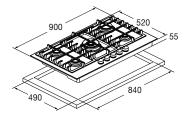

## GAS HOBS

MATTE BLACK STEEL GAS HOBS

|                                           | FUH 9041 G DWK MBK |
|-------------------------------------------|--------------------|
| Туре                                      | Gas hob 90         |
| Finish                                    | Matte Black Metal  |
| GAS BURNER PERFORMANCE                    |                    |
| Front RH                                  | 1000 W             |
| Rear RH                                   | 3000 W             |
| LH                                        | -                  |
| Front LH                                  | 1750 W             |
| Rear LH                                   | 1750 W             |
| Centre                                    | 4000 W             |
| Front centre                              | -                  |
| Rear centre                               | -                  |
| CONTROLS - FEATURES                       |                    |
| Knob regulation / type                    | / Matte black      |
| Electric ignition under the knob          | •                  |
| Gas safety                                | •                  |
| Cast-iron grids / matte brass burners no. | • / 5              |
| ACCESSORIES                               |                    |
| Wok adapter                               | •                  |
| Power cord                                | •                  |
| Plug                                      | Schuko             |
| DIMENSIONS                                |                    |
| Width (mm)                                | 900                |
| Height (mm)                               | 55                 |
| Depth (mm)                                | 520                |
| Built-In Cut Out (W x D) mm               | 840 x 490          |