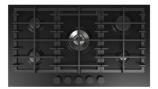

## Gas hob 90 FUH 9041 G DWK MBK

- Electric ignition under the knob
- Matte Black Metal finish
- Matte black brass burners
- Professional cast iron grates
- Metal knobs Matte Black finish

## Features

This matte black enamelled product with a unique and exclusive design features metal knobs with a ring nut and 5 brass burners with a matte finish. Wok(4.0 kW) with DUAL regulation. The provided cast iron continuous grates ensure maximum safety and comfort when moving the pans from one burner to another.

Moreover, safety is ensured by a thermocouple system that stops accidental gas leaks. It comes with a cast iron wok adapter.

MATTE BLACK METAL FUH 9041 G DWK MBK EAN 8019801030392