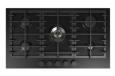

## Gas hob 90 FUH 9041 G DWK MBK

- Electric ignition under the knob
- Matte Black Metal finish
- Matte black brass burners
- Professional cast iron grates
- Metal knobs Matte Black finish

## Features

This matte black enamelled product with a unique and exclusive design features metal knobs with a ring nut and 5 brass burners with a matte finish. Wok(4.0 kW) with DUAL regulation. The provided cast iron continuous grates ensure maximum safety and comfort when moving the pans from one burner to another.

Moreover, safety is ensured by a thermocouple system that stops accidental gas leaks. It comes with a cast iron wok adapter.

MATTE BLACK METAL FUH 9041 G DWK MBK EAN 8019801030392